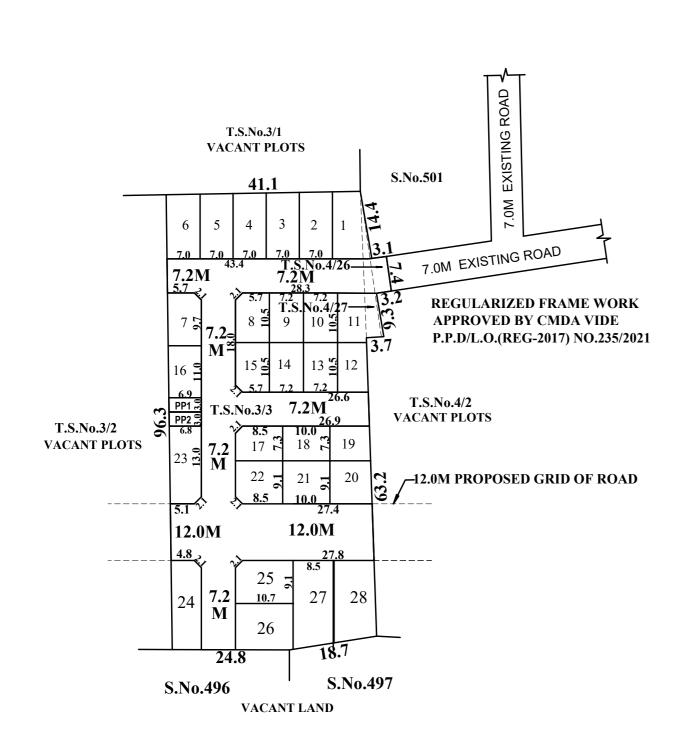

## SITE EXTENT (AS PER DO

#### **ROAD AREA**

**PUBLIC PURPOSE AREA** P.P-1 HANDED OVER TO THE LOCAL P.P-2 HANDED OVER TO THE TANG **NO.OF.PLOTS** 

#### NOTE :

- 1. SPLAY 1.5M X 1.5M
- 3. C ROAD AREA
- PUBLIC PURPOSE AREA 1 PUBLIC PURPOSE AREA 2

# AVADI CORPORATION

LAYOUT OF HOUSE SITES IN T.S.No. 3/3, 4/26 & 4/27 (Old S.Nos.502/4pt & 501/1Apt, 501/2pt) WARD-I, BLOCK No.85 OF PARUTHIPATTU VILLAGE.

SCALE: 1:800 (ALL MEASUREMENTS ARE IN METRE.)

| OCUMENT)                             | : | 4128 SQ.M |
|--------------------------------------|---|-----------|
|                                      | : | 1523 SQ.M |
| (1%)<br>L BODY 0.5% AREA : 21.0 SQ.M | : | 41 SQ.M   |
| EDCO 0.5% AREA : 20.0 SQ.M           | : | 28 Nos.   |

2. MEASUREMENTS ARE INDICATED EXCLUDING SPLAY DIMENSIONS

WERE HANDED OVER TO THE LOCAL BODY VIDE GIFT DEED DOCUMENT NO.15760/2024, DATED:05.11.2024, @ SRO AVADI.

CONDITION:

THE LAYOUT APPROVED IS VALID SUBJECT TO OBTAINING SANCTION FROM THE LOCAL BODY CONCERNED.