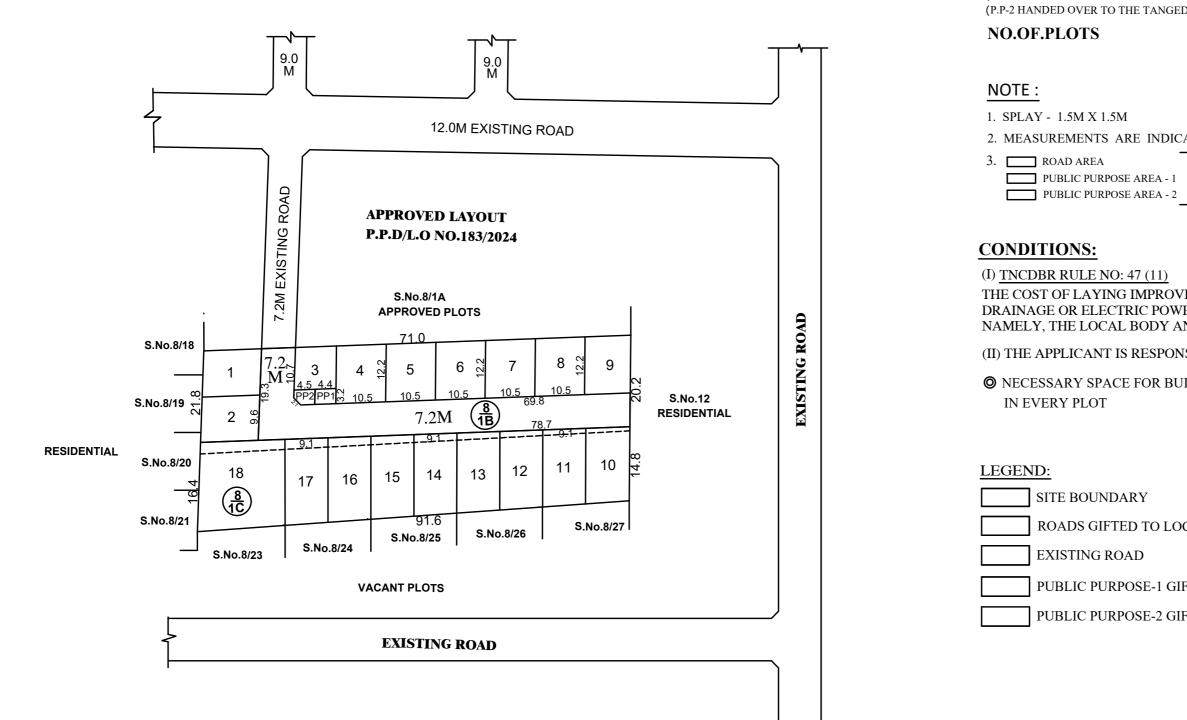

FILE NO.L1/0253/2024

TOTAL EXTENT (AS PER DOCUMENT) : 3273 SQ.M ROAD AREA : 651 SQ.M **PUBLIC PURPOSE AREA (1%)** : 27 SQ.M (P.P-1 HANDED OVER TO THE LOCAL BODY 0.5% AREA: 14 SQ.M) (P.P-2 HANDED OVER TO THE TANGEDCO 0.5% AREA : 13 SQ.M) : 18 Nos.

- 2. MEASUREMENTS ARE INDICATED EXCLUDING SPLAY DIMENSIONS
- 3. ROAD AREA WERE HANDED OVER TO THE LOCAL BODY VIDE GIFT DEED DOCUMENT NO.14126/2024, DATED:16.11.2024, @ SRO SELAIYUR PUBLIC PURPOSE AREA - 1

(I) TNCDBR RULE NO: 47 (11)

THE COST OF LAYING IMPROVEMENTS TO THE SYSTEMS IN RESPECT OF ROAD, WATER SUPPLY, SEWERAGE, DRAINAGE OR ELECTRIC POWER SUPPLY THAT MAY BE REQUIRED AS ASSESSED BY THE CONCERNED AUTHORITY, NAMELY, THE LOCAL BODY AND TAMIL NADU ELECTRICITY BOARD, SHALL BE BORNE BY THE APPLICANT.

(II) THE APPLICANT IS RESPONSIBLE FOR THE SHAPE, SIZE & DIMENSIONS OF THE SITE UNDER REFERENCE.

• NECESSARY SPACE FOR BUILDING LINE TO BE LEFT AS PER THE RULE IN FORCE WHILE TAKING UP DEVELOPMENT IN EVERY PLOT

SITE BOUNDARY

ROADS GIFTED TO LOCAL BODY

EXISTING ROAD

PUBLIC PURPOSE-1 GIFTED TO LOCAL BODY

PUBLIC PURPOSE-2 GIFTED TO LOCAL BODY(FOR TANGEDCO)

## CONDITION:

THE LAYOUT APPROVED IS VALID SUBJECT TO OBTAINING SANCTION FROM THE LOCAL BODY CONCERNED.

 $\underline{P.P.D}$ 

**NO**:

2024

## ST.THOMAS MOUNT PANCHAYAT UNION

LAYOUT OF HOUSE SITES IN S.No: 8/1B & 8/1C OF SITHALAPAKKAM VILLAGE.

SCALE - 1:800 (ALL MEASUREMENTS ARE IN METRE)