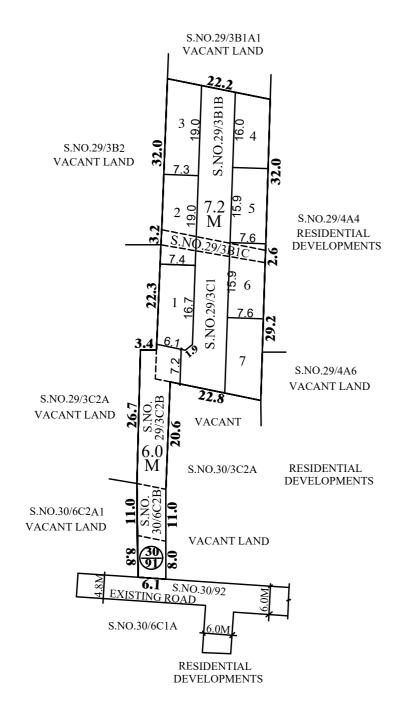

FILE NO.L1-0054-2024

TOTAL EXTENT (AS PER PATTA) : 1698 SQ.M

ROAD AREA : 796 SQ.M

NO.OF.PLOTS : 7 Nos.

### NOTE:

- 1. SPLAY-1.5MX1.5M
- 2. MEASUREMENTS ARE INDICATED EXCLUDING SPLAY DIMENSION
- 3. ROAD AREA WAS HANDED OVER TO THE LOCAL BODY VIDE GIFT DEED DOCUMENT NO. 7734/2024, DATED: 29.10.2024, @ SRO TAMABARAM JOINT 1.

#### LEGEND:

- SITE BOUNDARY
- ROADS GIFTED TO LOCAL BODY
- EXISTING ROAD

# KATTANKOLATHUR PANCHAYAT UNION

SUB DIVISION OF HOUSE SITES IN S.Nos: 29/3B1B, 3B1C, 3C1, 3C2B, 30/6C2B & 30/91 OF PUTHUR VILLAGE.

SCALE - 1:800 (ALL MEASUREMENTS ARE IN METRE)