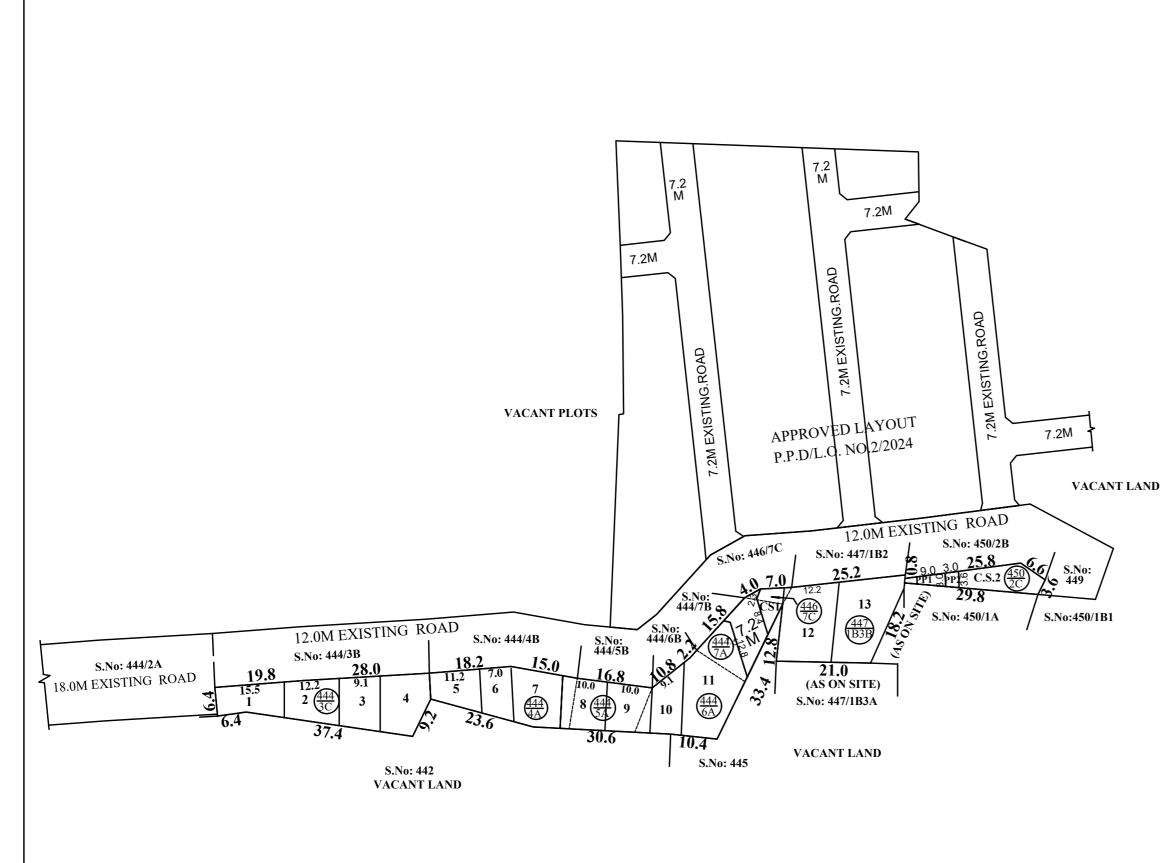

# KATTANKOLATHUR PANCHAYAT UNION

# LAYOUT OF HOUSE SITES IN S.Nos: 444/3C, 4A, 5A, 6A, 7A, 446/7C, 447/1B3B & 450/2C OF NEDUNGUNDRAM VILLAGE

SCALE-1:800 (ALL MEASUREMENTS ARE IN METRE)

| TOTAL EXTENT (AS PER DOUMENT)                                                                                                                        | : | 2023 SQ.M | FILE NO.L1-229-2024 |
|------------------------------------------------------------------------------------------------------------------------------------------------------|---|-----------|---------------------|
| ROAD AREA                                                                                                                                            | : | 91 SQ.M   |                     |
| PUBLIC PURPOSE AREA (1%)<br>(P.P-1 HANDED OVER TO THE LOCAL BODY 0.5% AREA : 18.0 SQ.M)<br>(P.P-2 HANDED OVER TO THE TANGEDCO 0.5% AREA : 10.0 SQ.M) | : | 28 SQ.M   |                     |
| NO.OF.PLOTS                                                                                                                                          | : | 13 Nos.   |                     |
| CONVENIENT SHOP                                                                                                                                      | : | 2 Nos.    |                     |
| NOTE :                                                                                                                                               |   |           |                     |

1. SPLAY - 1.5M X 1.5M

2. MEASUREMENTS ARE INDICATED EXCLUDING SPLAY DIMENSIONS

3. CONTROL AREA ROAD AREA PUBLIC PURPOSE AREA - 1 PUBLIC PURPOSE AREA - 1 PUBLIC PURPOSE AREA - 2

#### LEGEND:

D

ROADS GIFTED TO LOCAL BODY

EXISTING ROAD

PUBLIC PURPOSE-1 GIFTED TO LOCAL BODY

PUBLIC PURPOSE-2 GIFTED TO LOCAL BODY(FOR TANGEDCO)

CONVENIENT SHOP

SITE BOUNDARY