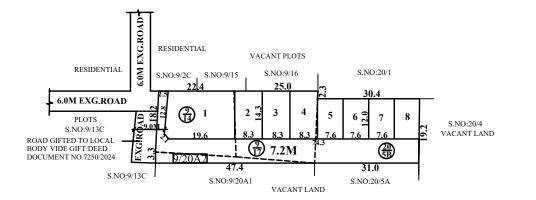

| TOTAL EXTENT (AS PER DOCUMENT) | : | 1598 SQ.M |
|--------------------------------|---|-----------|
| ROAD AREA                      | : | 601 SQ.M  |
| NO.OF.PLOTS                    | : | 8 Nos.    |

# LEGEND:

SITE BOUNDARY

ROADS GIFTED TO LOCAL BODY

EXISTING ROAD

This Planning Permission Issued under New Rule TNCDBR.2019 is subject to final outcome of the W.P(MD) No.8948 of 2019 and WMP (MD) Nos. 6912 & 6913 of 2019.

# **ST.THOMAS MOUNT PANCHAYAT UNION**

SUB DIVISION OF HOUSE SITES IN S.Nos: 9/14, 9/17, 9/20A2 & 20/5B OF KASPAPURAM VILLAGE.

SCALE-1:800 (ALL MEASUREMENTS ARE IN METRE)

### FILE NO.LAYOUT-1/ 0236 / 2024

3. CONTROL AREA - WAS HANDED OVER TO THE LOCAL BODY VIDE GIFT DEED DOCUMENT NO. 8365/2024, DATED:21.11.2024,