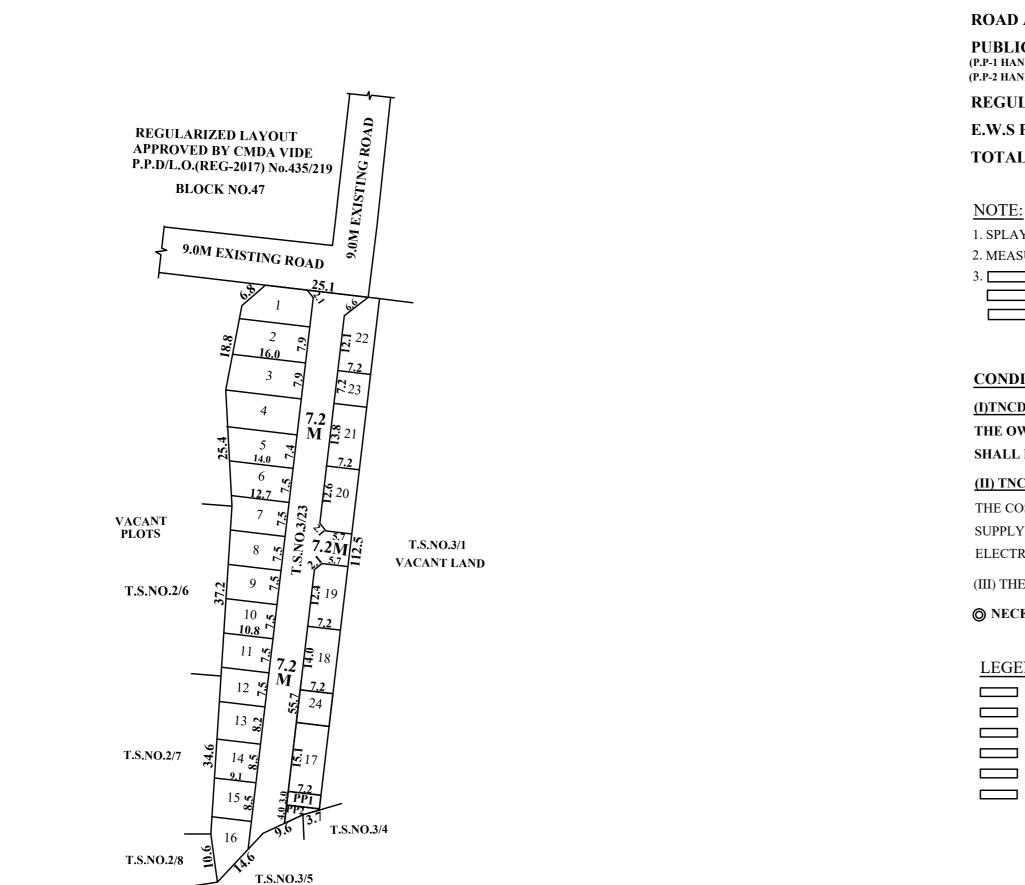

## LAYOUT OF HOUSE SITES IN T.S.No.3/23 (OLD S.No.176/1,2pt) WARD- E, BLOCK NO.46 OF THANDURAI VILLAGE.

SCALE - 1:800 (ALL MEASUREMENTS ARE IN METRE)

| TOTAL EXTENT (AS PER DOCUMENT)                                                                                                                       | : | 3177 SQ.M |
|------------------------------------------------------------------------------------------------------------------------------------------------------|---|-----------|
| ROAD AREA                                                                                                                                            | : | 922 SQ.M  |
| PUBLIC PURPOSE AREA (1%)<br>(P.P-1 HANDED OVER TO THE LOCAL BODY 0.5% AREA : 22.0 SQ.M)<br>(P.P-2 HANDED OVER TO THE TANGEDCO 0.5% AREA : 14.0 SQ.M) | : | 36 SQ.M   |
| <b>REGULAR PLOTS</b> (1 TO 22)                                                                                                                       | : | 22 Nos.   |
| E.W.S PLOTS (104 SQ.M) (23,24)                                                                                                                       | : | 2 Nos.    |
| TOTAL No.OF.PLOTS                                                                                                                                    | : | 24 Nos.   |

FILE NO.L1/0098/2024

1. SPLAY-1.5MX1.5M

2. MEASUREMENTS ARE INDICATED EXCLUDING SPLAY DIMENSION

| ROAD AREA             | WERE HANDED OVER TO THE LOCAL BODY VIDE GIFT DEED DOCUMENT NO.16755/2024, DATED:21.11.2024, |
|-----------------------|---------------------------------------------------------------------------------------------|
| PUBLIC PURPOSE AREA-1 | ≥ @ SRO AVADI.                                                                              |
| PUBLIC PURPOSE AREA-2 |                                                                                             |

PUBLIC PURPOSE AND ~ \_ (RESERVED FOR TANGEDCO)

#### LEGEND :

- SITE BOUNDARY
- ROADS GIFTED TO LOCAL BODY
- EXISTING ROAD
- PUBLIC PURPOSE-1 GIFTED TO LOCAL BODY
- PUBLIC PURPOSE-2 GIFTED TO LOCAL BODY (FOR TANGEDCO)

This Planning Permission Issued under New Rule TNCDBR.2019 is subject to final outcome of the