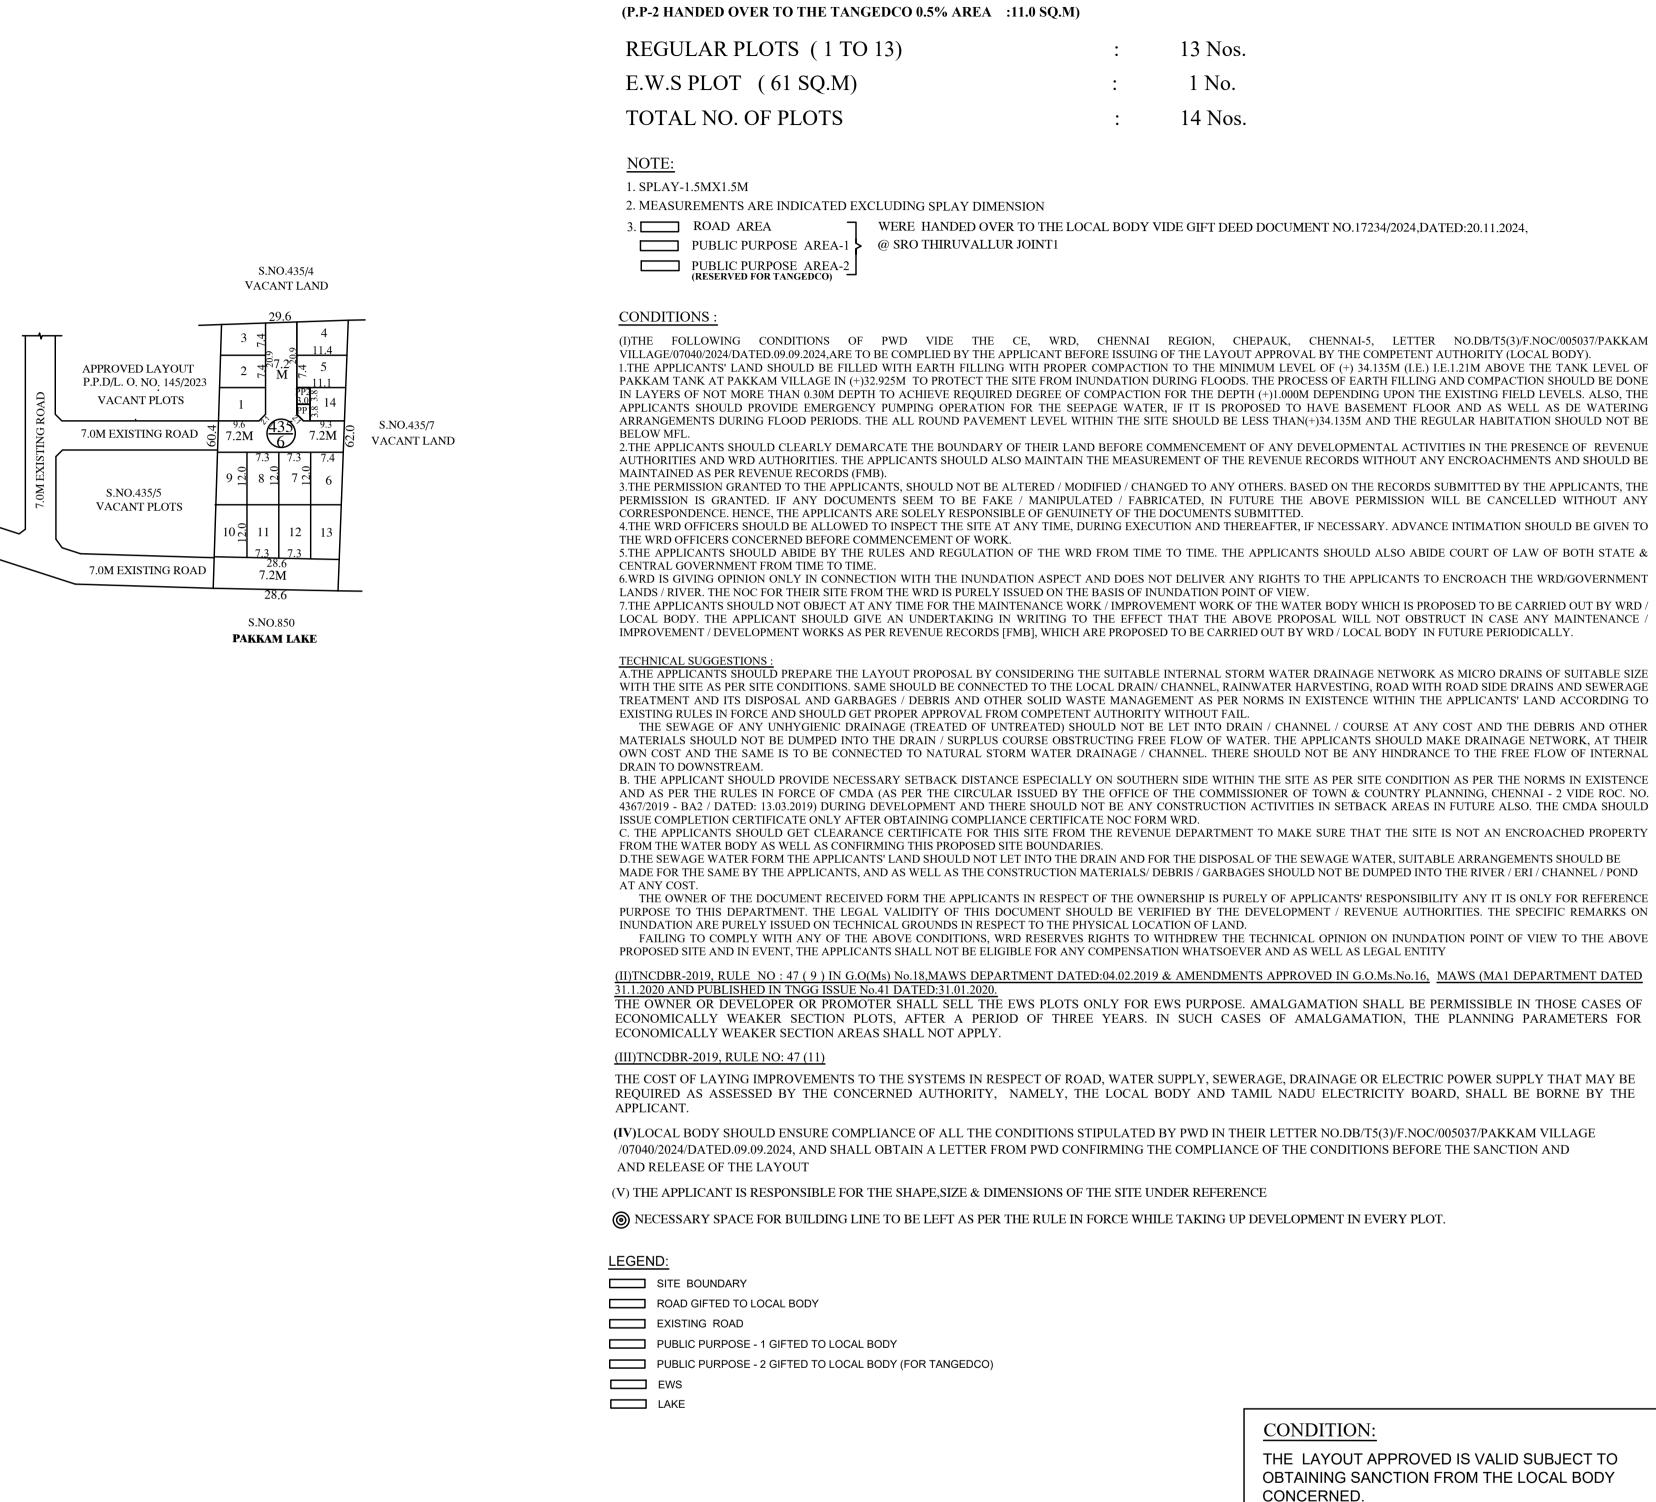

SITE EXTENT

ROAD AREA

PUBLIC PURPOSE AREA (1%)

( AS PER DOCUMENT)

(P.P-1 HANDED OVER TO THE LOCAL BODY 0.5% AREA:10.0 SQ.M)

This Planning Permission Issued under New Rule TNCDBR.2019 is subject to final outcome of the W.P(MD) No.8948 of 2019 and WMP (MD) Nos. 6912 & 6913 of 2019.

## THIRUVALLUR PANCHAYAT UNION

LAYOUT OF HOUSE SITES IN S.No. 435/6 OF PAKKAM VILLAGE (NATHAMBEDU AS PER PATTA)

SCALE-1:800 (ALL MEASUREMENTS ARE IN METRE)