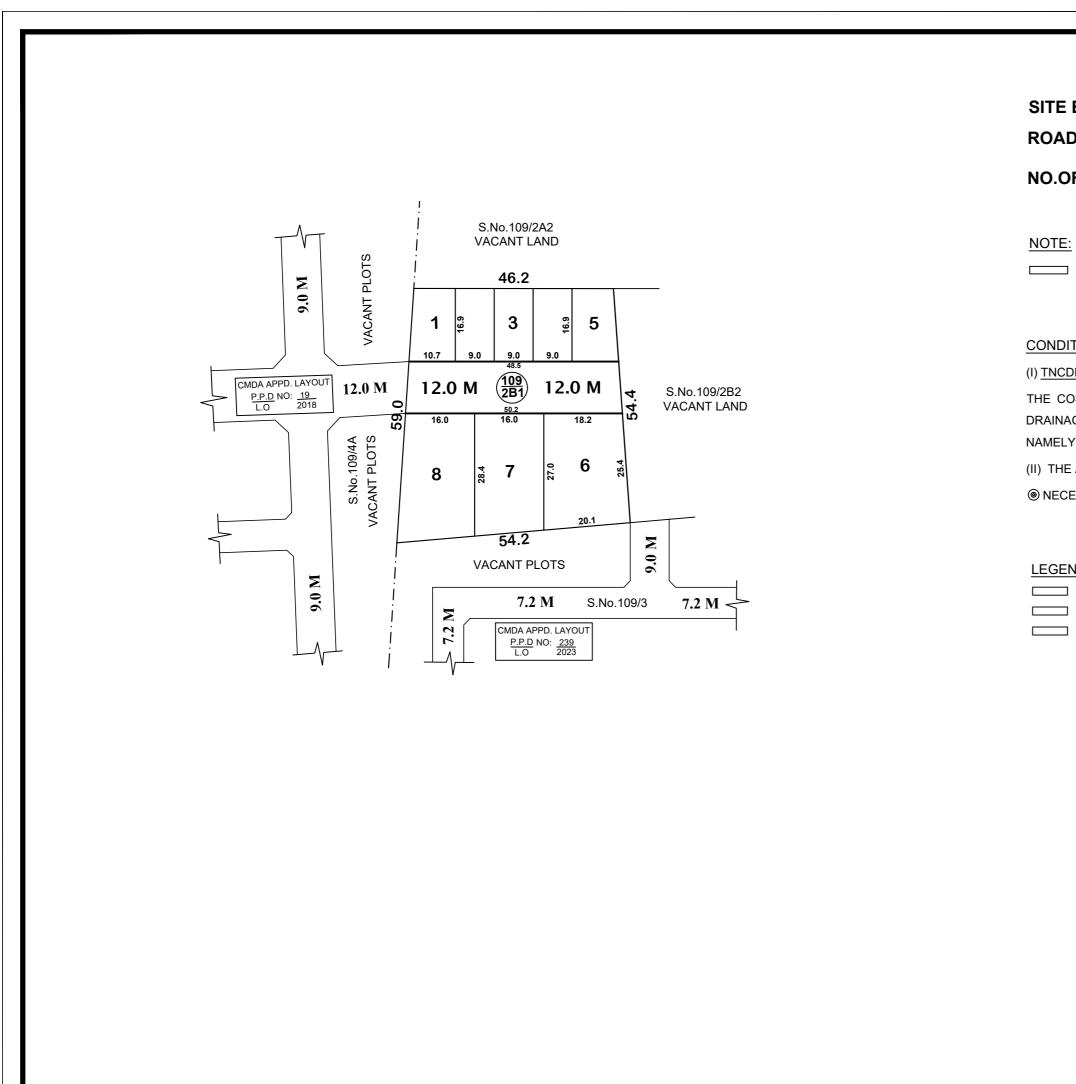

## **KUNDRATHUR PANCHAYAT UNION LIMIT**

SUB-DIVISION OF HOUSE SITES IN S.No: 109 / 2B1 OF NADUVEERAPATTU VILLAGE.

SCALE : 1:800 (ALL MEASUREMENTS ARE IN METRE)

FILE NO: LAYOUT-1 / 0257 / 2023

| ITE EXTENT | (AS PER DOCUMENT) | : | 2711 SQ.M |
|------------|-------------------|---|-----------|
| OAD AREA   |                   | : | 592 SQ.M  |
| O.OF PLOTS |                   | : | 8 Nos.    |

ROAD AREA - WAS HANDED OVER TO THE LOCAL BODY VIDE GIFT DEED DOCUMENT NO. 10186/2024, DATED:23.11.2024 @ SRO, PADAPPAI.

## CONDITIONS:

(I) TNCDBR-2019, RULE NO: 47 (11)

THE COST OF LAYING IMPROVEMENTS TO THE SYSTEMS IN RESPECT OF ROAD, WATER SUPPLY, SEWERAGE, DRAINAGE OR ELECTRIC POWER SUPPLY THAT MAY BE REQUIRED AS ASSESSED BY THE CONCERNED AUTHORITY, NAMELY, THE LOCAL BODY AND TAMIL NADU ELECTRICITY BOARD, SHALL BE BORNE BY THE APPLICANT.

(II) THE APPLICANT IS RESPONSIBLE FOR THE SHAPE, SIZE & DIMENSIONS OF THE SITE UNDER REFERENCE.

◎ NECESSARY SPACE FOR BUILDING LINE TO BE LEFT AS PER THE RULE IN FORCE WHILE TAKING UP DEVELOPMENT.

## LEGEND:

- SITE BOUNDARY
- ROAD GIFTED TO LOCAL BODY
- EXISTING ROAD

|                                                                                                                                                                       | SUBJECT TO                                                | IVISION APPR                                                     | OVED IS VALID<br>SANCTION FROM<br>RNED. |
|-----------------------------------------------------------------------------------------------------------------------------------------------------------------------|-----------------------------------------------------------|------------------------------------------------------------------|-----------------------------------------|
|                                                                                                                                                                       | <u>P.P.D</u><br>L.O                                       | NO :                                                             | <u>277</u><br>2024                      |
|                                                                                                                                                                       | <b>APPROVED</b><br>VIDE LETTER NO : LAYOUT-1 / 0257/ 2023 |                                                                  |                                         |
| This Planning Permission Issued under New Rule<br>TNCDBR.2019 is subject to final outcome of the<br>W.P(MD) No.8948 of 2019 and WMP (MD)<br>Nos. 6912 & 6913 of 2019. | DATE                                                      |                                                                  | 12 / 2024                               |
|                                                                                                                                                                       |                                                           | OFFICE CO<br>For chief plann<br>chennai metrop<br>development au | ER (LAYOUT)<br>POLITAN                  |
|                                                                                                                                                                       |                                                           |                                                                  |                                         |