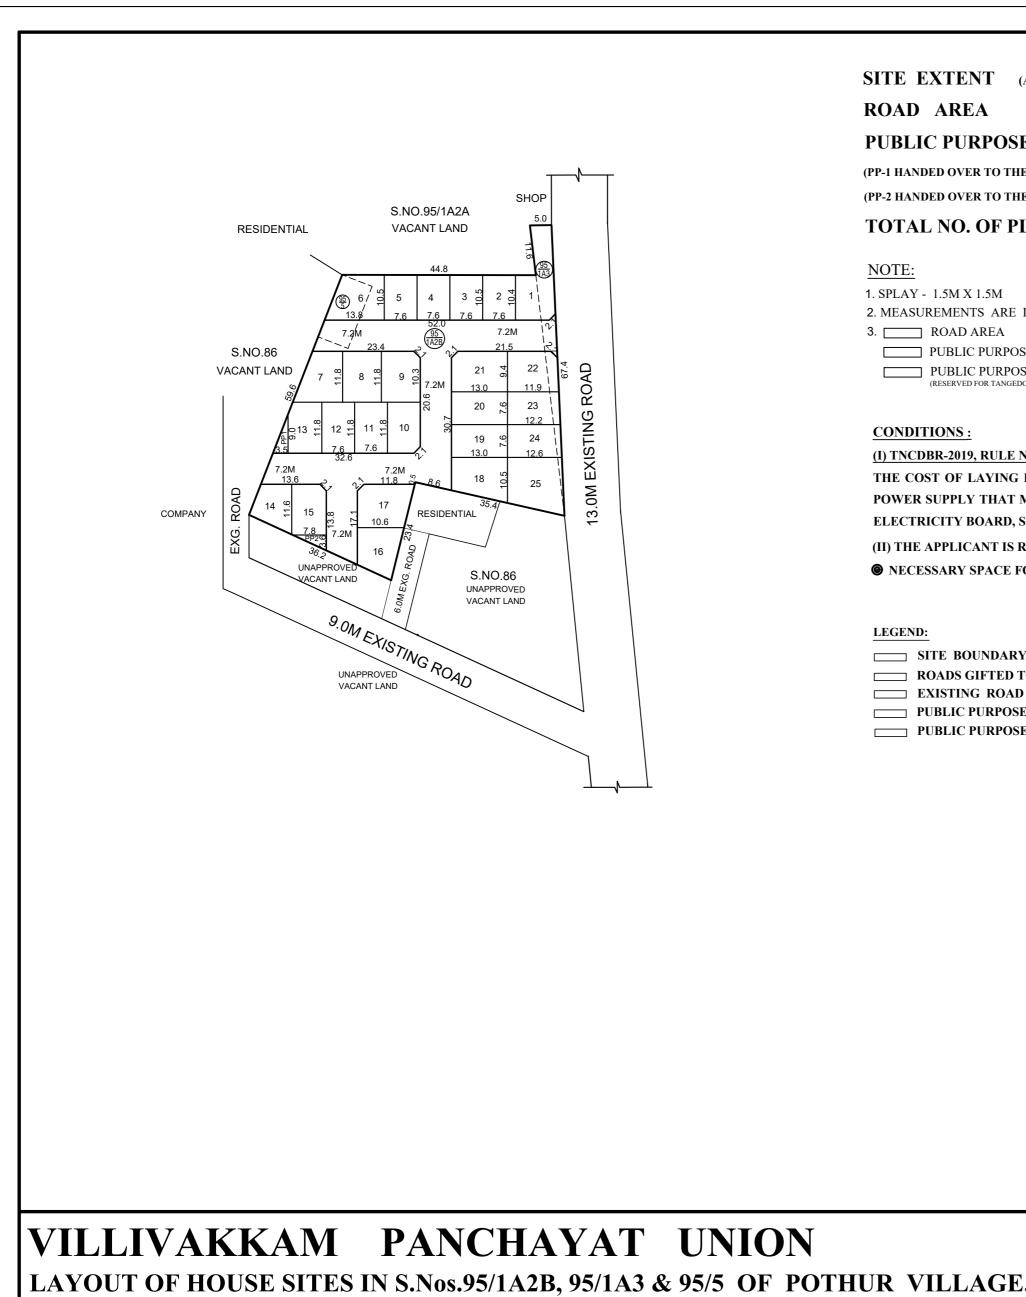

SCALE - 1:800 (ALL MEASUREMENTS ARE IN METRE)

|                                                        |                                                                                                 | FILE NO.L1-251-2024                                                                             |
|--------------------------------------------------------|-------------------------------------------------------------------------------------------------|-------------------------------------------------------------------------------------------------|
| (AS PER PATTA )                                        | : 3547 SQ.M                                                                                     |                                                                                                 |
|                                                        | : 1007 SQ.M                                                                                     |                                                                                                 |
| E AREA (1%)                                            | : 29 SQ.M                                                                                       |                                                                                                 |
| E LOCAL BODY 0.5% AREA : 15.0 SC                       |                                                                                                 |                                                                                                 |
| IE TANGEDCO 0.5% AREA : 14.0 SO                        | Q.M)                                                                                            |                                                                                                 |
| LOTS                                                   | : 25 Nos.                                                                                       |                                                                                                 |
|                                                        |                                                                                                 |                                                                                                 |
|                                                        | <sup>T</sup> DIMENSION.<br>R TO THE LOCAL BODY VIDE GIFT<br>/2024, DATED: 18.12.2024, @ SRO REI |                                                                                                 |
|                                                        | ED BY THE CONCERNED AUTHOR                                                                      | TER SUPPLY, SEWERAGE, DRAINAGE OR ELECTRIC<br>ITY, NAMELY, THE LOCAL BODY AND TAMIL NADU        |
|                                                        | SIZE & DIMENSIONS OF THE SITE                                                                   | UNDER REFERENCE.                                                                                |
| FOR BUILDING LINE TO BE LEFT                           | AS PER THE RULE IN FORCE WH                                                                     | ILE TAKING UP DEVELOPMENT IN EVERY PLOT.                                                        |
|                                                        |                                                                                                 |                                                                                                 |
|                                                        |                                                                                                 |                                                                                                 |
| Y<br>ГО LOCAL BODY                                     |                                                                                                 |                                                                                                 |
|                                                        |                                                                                                 |                                                                                                 |
| E-1 GIFTED TO LOCAL BODY<br>E-2 GIFTED TO LOCAL BODY(F | 'OR TANGEDCO)                                                                                   |                                                                                                 |
|                                                        |                                                                                                 |                                                                                                 |
|                                                        |                                                                                                 |                                                                                                 |
|                                                        |                                                                                                 |                                                                                                 |
|                                                        |                                                                                                 |                                                                                                 |
|                                                        |                                                                                                 | <b>CONDITIONS:</b>                                                                              |
|                                                        |                                                                                                 | THE LAYOUT APPROVED IS VALID SUBJECT<br>TO OBTAINING SANCTION FROM THE LOCAL<br>BODY CONCERNED. |
|                                                        |                                                                                                 | P.P.D NO. 286                                                                                   |
|                                                        |                                                                                                 | $\frac{1.1.0}{1.0}$ NO : $\frac{200}{2024}$                                                     |
|                                                        |                                                                                                 | APPROVED                                                                                        |
|                                                        |                                                                                                 | VIDE LETTER NO : LAYOUT-1/251/2024                                                              |
|                                                        |                                                                                                 | DATE : 23 / 12 / 2024                                                                           |
|                                                        | nission Issued under New Rule<br>ubject to final outcome of the                                 |                                                                                                 |
|                                                        | of 2019 and WMP (MD)                                                                            |                                                                                                 |
| 1005. 0912 & 0913 0                                    | 1 2017.                                                                                         | OFFICE COPY                                                                                     |
|                                                        |                                                                                                 | FOR CHIEF PLANNER (LAYOUT)<br>CHENNAI METROPOLITAN<br>DEVELOPMENT AUTHODITY                     |
|                                                        |                                                                                                 | DEVELOPMENT AUTHORITY                                                                           |
| ,                                                      |                                                                                                 |                                                                                                 |
| 1•                                                     |                                                                                                 |                                                                                                 |
|                                                        |                                                                                                 |                                                                                                 |
|                                                        |                                                                                                 |                                                                                                 |