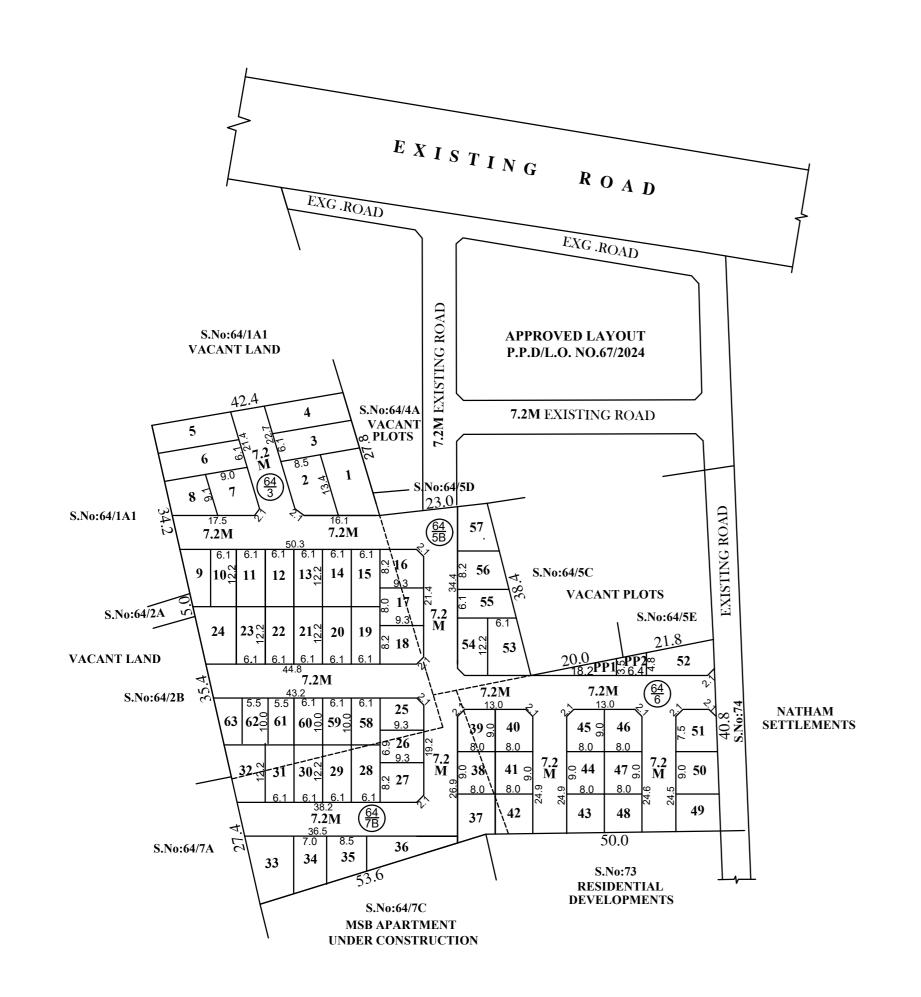

TOTAL EXTENT (AS PER PATTA) : 7300 SQ.M FILE NO.LAYOUT-1/292 / 2024

ROAD AREA : 2448 SQ.M

PUBLIC PURPOSE AREA (1%) : 60 SQ.M

(P.P-1 HANDED OVER TO THE LOCAL BODY 0.5% AREA : 33.0 SQ.M) (P.P-2 HANDED OVER TO THE TANGEDCO 0.5% AREA : 27.0 SQ.M)

(RESERVED FOR TANGEDCO)

 REGULAR PLOTS (1 TO 57)
 : 57 Nos.

 E.W.S PLOTS (342 SQ.M) (58 TO 63)
 : 6 Nos.

 TOTAL NO.OF.PLOTS
 : 63 Nos.

## NOTE:

1. SPLAY-1.5MX1.5M

- 2. MEASUREMENTS ARE INDICATED EXCLUDING SPLAY DIMENSION
- 3. ROAD AREA
  PUBLIC PURPOSE AREA-1
  PUBLIC PURPOSE AREA-2
  WERE HANDED OVER TO THE LOCAL BODY VIDE GIFT DEED DOCUMENT NO. 18126/2024, DATED:16.12.2024, @ SRO AVADI.

#### LEGEND:

SITE BOUNDARY

ROADS GIFTED TO LOCAL BODY

EXISTING ROAD

PUBLIC PURPOSE-1 GIFTED TO LOCAL BODY

PUBLIC PURPOSE-2 GIFTED TO LOCAL BODY (FOR TANGEDCO)

EWS

# POONAMALLEE PANCHAYAT UNION

LAYOUT OF HOUSE SITES IN S.Nos: 64/3, 5B, 6 & 64/7B OF KORATTUR VILLAGE.

SCALE-1:800 (ALL MEASUREMENTS ARE IN METRE)