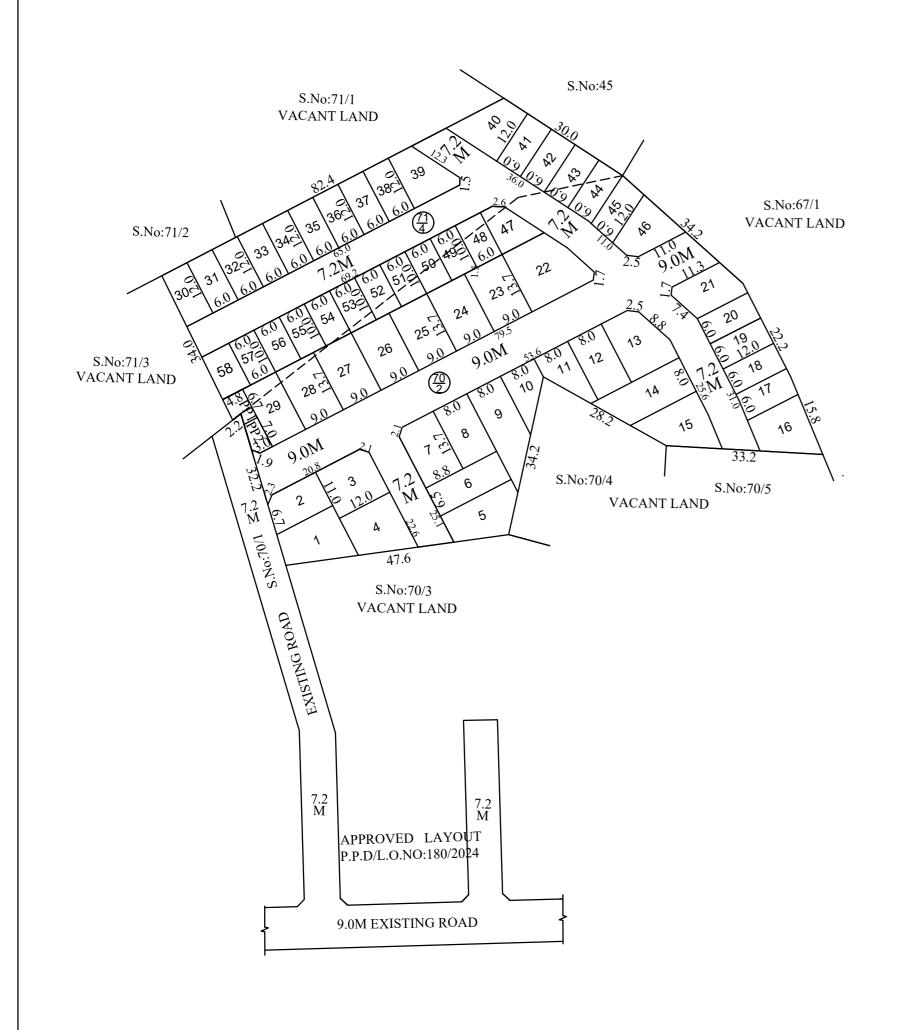

TOTAL EXTENT (AS PER PATTA) : 7500 SQ.M

ROAD AREA : 2260 SQ.M

PUBLIC PURPOSE AREA (1%) : 54 SQ.M

(P.P-1 HANDED OVER TO THE LOCAL BODY 0.5% AREA: 28.0 SQ.M) (P.P-2 HANDED OVER TO THE TANGEDCO 0.5% AREA: 26.0 SQ.M)

 REGULAR PLOTS (1 TO 46)
 : 46 Nos.

 E.W.S. PLOTS (736 SQ.M) (47 TO 58)
 : 12 Nos.

 TOTAL No.OF.PLOTS
 : 58 Nos.

#### NOTE:

- 1. SPLAY-1.5MX1.5M
- 2. MEASUREMENTS ARE INDICATED EXCLUDING SPLAY DIMENSION

3. ROAD AREA
PUBLIC PURPOSE AREA-1
PUBLIC PURPOSE AREA-2

(RESERVED FOR TANGEDCO)

WERE HANDED OVER TO THE LOCAL BODY VIDE GIFT DEED DOCUMENT NO.11414/2024, DATED:16.12.2024, @ SRO PONNERI.

## <u>LEGEND</u>

- SITE BOUNDARY
- ROADS GIFTED TO LOCAL BODY
- EXISTING ROAD
- PUBLIC PURPOSE-1 TO LOCAL BODY
- PUBLIC PURPOSE-2 TO LOCAL BODY (FOR TANGEDCO)

# MINJUR TOWN PANCHAYAT

LAYOUT OF HOUSE SITES IN S.Nos:70/2 & 71/4 OF MINJUR VILLAGE.

SCALE-1:800 (ALL MEASUREMENTS ARE IN METRE)