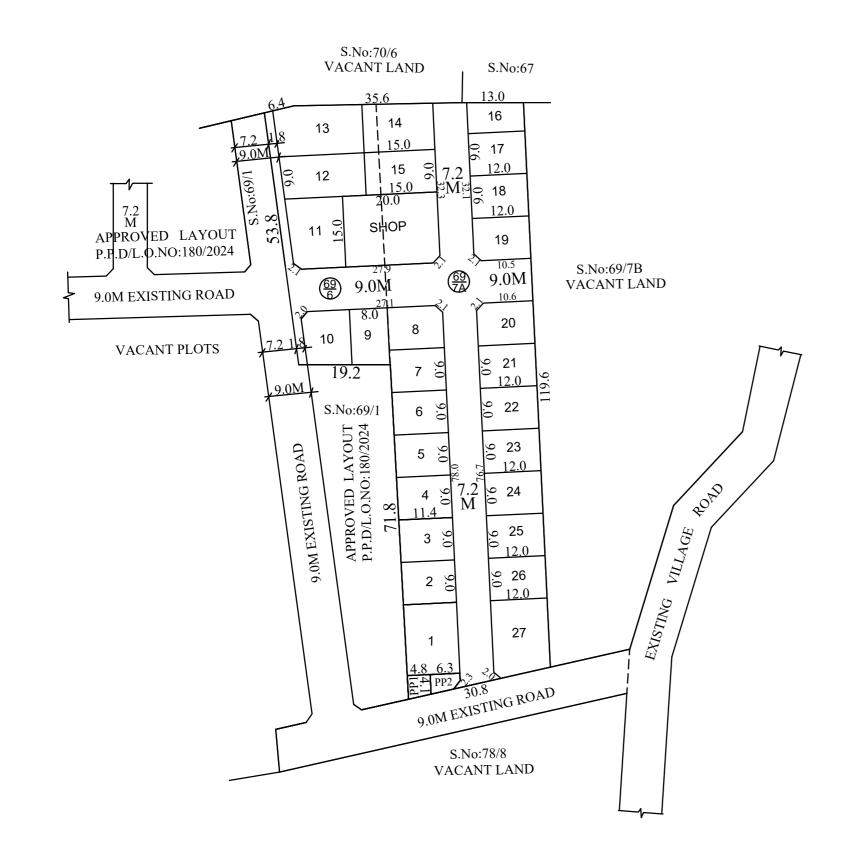

## LAYOUT OF HOUSE SITES IN S.No: 69/6 & 69/7A OF MINJUR VILLAGE

SCALE-1:800 (ALL MEASUREMENTS ARE IN METRE)

|                                                                                                                                                                                                                                                                                                                                                                                             | FILE NO.LAYOUT-1/ 280 / 2024                                                                                                                                                                                                                                                               |
|---------------------------------------------------------------------------------------------------------------------------------------------------------------------------------------------------------------------------------------------------------------------------------------------------------------------------------------------------------------------------------------------|--------------------------------------------------------------------------------------------------------------------------------------------------------------------------------------------------------------------------------------------------------------------------------------------|
| TOTAL EXTENT (AS PER DOCUMENT)                                                                                                                                                                                                                                                                                                                                                              | : 4937 SQ.M                                                                                                                                                                                                                                                                                |
| ROAD AREA                                                                                                                                                                                                                                                                                                                                                                                   | : 1375 SQ.M                                                                                                                                                                                                                                                                                |
| PUBLIC PURPOSE AREA (1%)(P.P-1 HANDED OVER TO THE LOCAL BODY 0.5% AREA : 22.0 SQ.I(P.P-2 HANDED OVER TO THE TANGEDCO 0.5% AREA : 22.0 SQ.I                                                                                                                                                                                                                                                  |                                                                                                                                                                                                                                                                                            |
| No.OF.PLOTS                                                                                                                                                                                                                                                                                                                                                                                 | : 27 Nos.                                                                                                                                                                                                                                                                                  |
| SHOP SITE                                                                                                                                                                                                                                                                                                                                                                                   | : 1 No.                                                                                                                                                                                                                                                                                    |
| PUBLIC PURPOSE AREA-1   PUBLIC PURPOSE AREA-2   (RESERVED FOR TANGEDCO)   PUBLIC PURPOSE AREA-2   (1) TNCDBR-2019, RULE NO: 47 (11)   THE COST OF LAYING IMPROVEMENTS TO THE SYSTEMS IN RESPECTED   ELECTRIC POWER SUPPLY THAT MAY BE REQUIRED AS ASSESSED IN   AND TAMIL NADU ELECTRICITY BOARD, SHALL BE BORNE BY THE   (II) THE APPLICANT IS RESPONSIBLE FOR THE SHAPE, SIZE & DIMENTIAL | THE LOCAL BODY VIDE GIFT DEED DOCUMENT NO.<br>24, @ SRO PONNERI<br>CT OF ROAD, WATER SUPPLY, SEWERAGE, DRAINAGE OR<br>BY THE CONCERNED AUTHORITY, NAMELY, THE LOCAL BODY<br>2 APPLICANT.<br>NSIONS OF THE SITE UNDER REFERENCE.<br>RULE IN FORCE WHILE TAKING UP DEVELOPMENT IN EVERY PLOT |
|                                                                                                                                                                                                                                                                                                                                                                                             | CONDITION:THE LAYOUT APPROVED IS VALID SUBJECT TO<br>OBTAINING SANCTION FROM THE LOCAL BODY<br>CONCERNED. $\underline{P.P.D}$ NO : $\frac{296}{2024}$ $\underline{L.O}$ NO : $\frac{296}{2024}$ <b>APPROVED</b> VIDE LETTER NO : LAYOUT-1 / 0280 / 2024                                    |