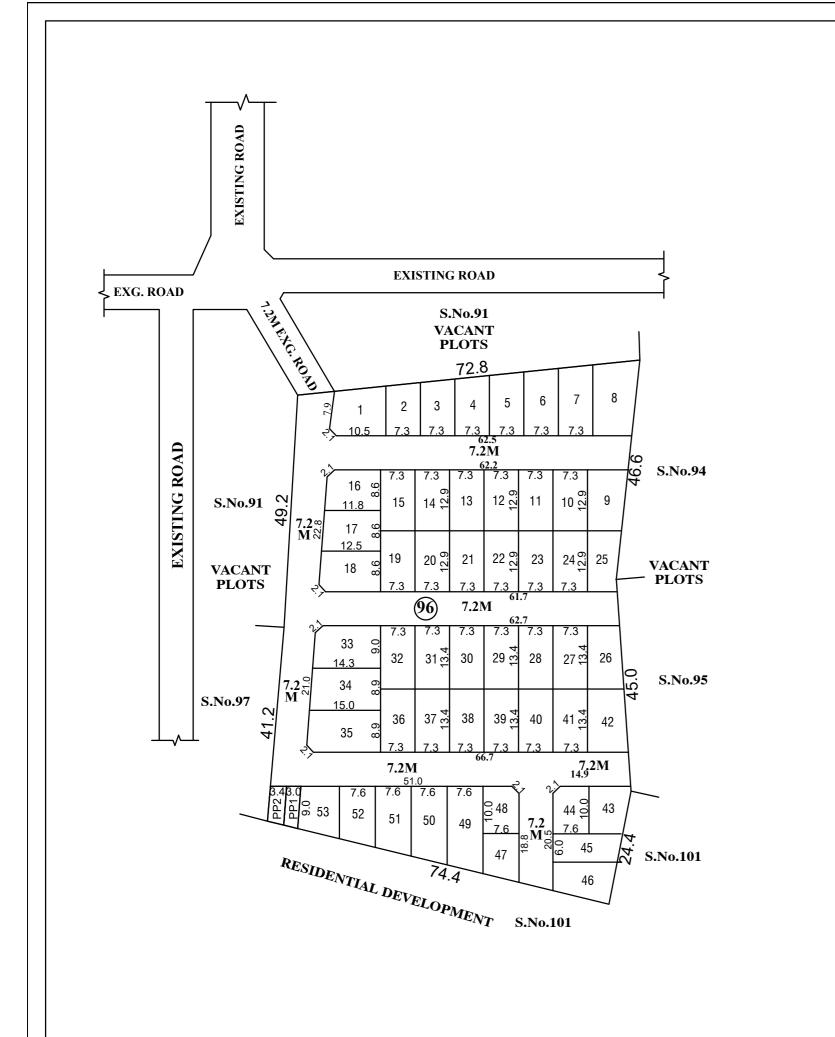

SITE EXTENT (AS PER DOCUMENT) : 7284 SQ.M FILE NO.L1/177/2024

ROAD AREA : 2156 SQ.M
PUBLIC PURPOSE AREA (1%) : 53 SQ.M

PUBLIC PURPOSE AREA (1%)
P.P-1 HANDED OVER TO THE LOCAL BODY 0.5%AREA: 26 SQ.M

P.P2 HANDED OVER TO THE TANGEDCO 0.5% AREA : 27 SQ.M

NO.OF.PLOTS : 53 Nos.

NOTE:

1.SPLAY - 1.5M x 1.5M

2.MEASUREMENTS ARE INDICATED EXCLUDING SPLAY DIMENSIONS

3. ROAD AREA WERE HANDED OVER TO THE LOCAL BODY VIDE GIFT DEED DOCUMENT NO.9135/2024,

DATED:19.12.2024 @ SRO TAMBARAM JOINT 1

PUBLIC PURPOSE AREA-2 (RESERVED FOR TANGEDCO)

LEGEND:

SITE BOUNDARY

ROADS GIFTED TO LOCAL BODY

EXISTING ROAD

PUBLIC PURPOSE - 1 GIFTED TO LOCAL BODY

PUBLIC PURPOSE - 2 GIFTED TO LOCAL BODY (FOR TANGEDCO)

# ST.THOMAS MOUNT PANCHAYAT UNION

LAYOUT OF HOUSE SITES IN S.No: 96 OF KOVILANCHERI VILLAGE.

SCALE : 1:800 (ALL MEASUREMENTS ARE IN METRE)