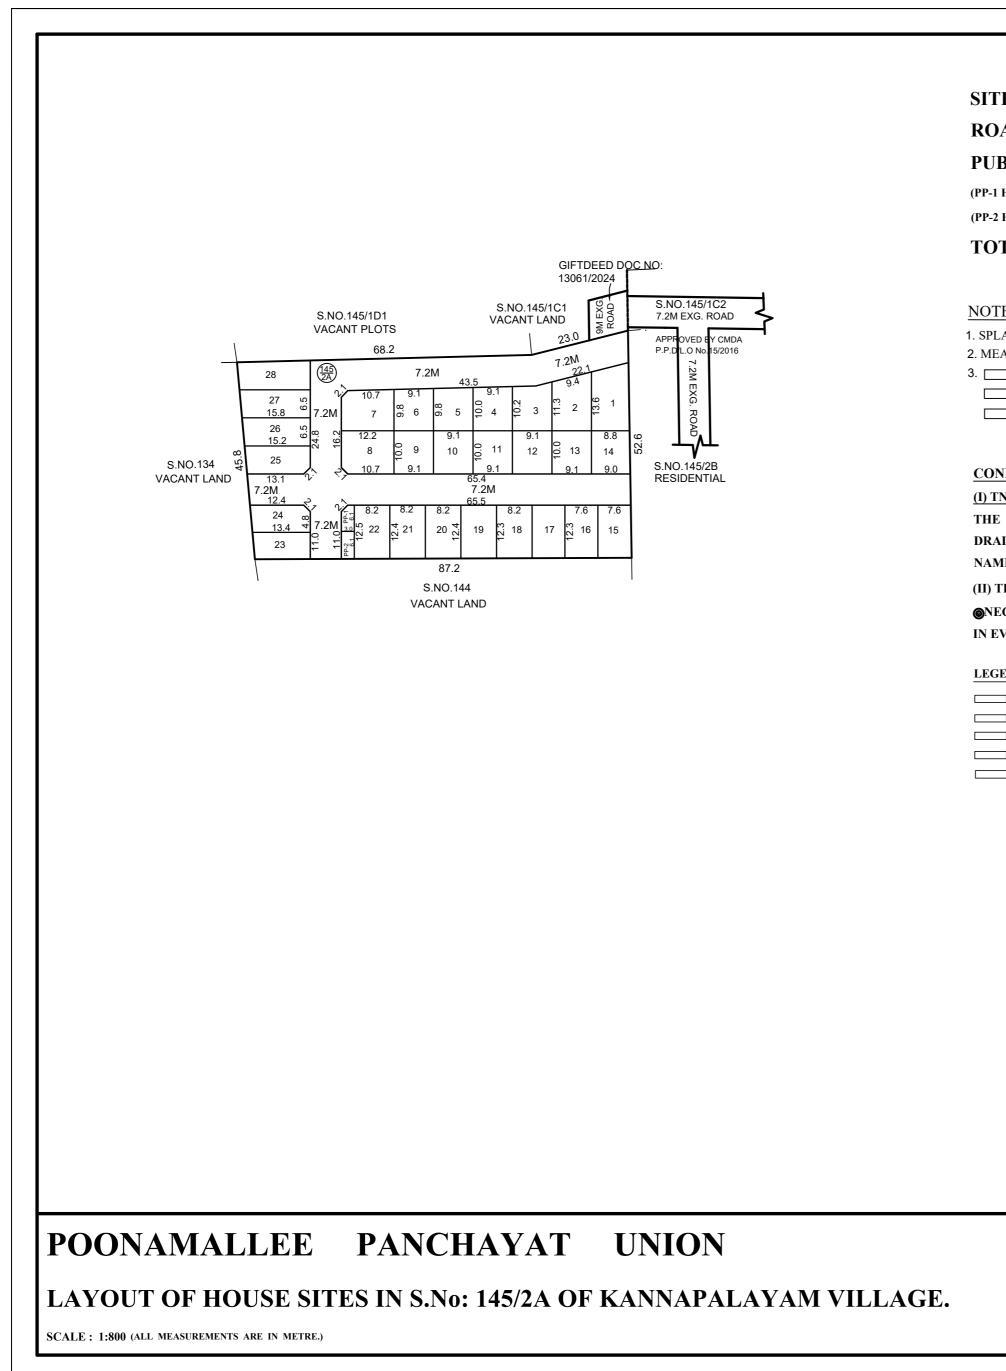

|                                                                                                                                                                                                                                                                                                               | FILE NO.LAYOUT-1/0283/2024                                                                                                                                                                                                                                                                                                                                         |
|---------------------------------------------------------------------------------------------------------------------------------------------------------------------------------------------------------------------------------------------------------------------------------------------------------------|--------------------------------------------------------------------------------------------------------------------------------------------------------------------------------------------------------------------------------------------------------------------------------------------------------------------------------------------------------------------|
| E EXTENT (AS PER PATTA)                                                                                                                                                                                                                                                                                       | : 4000 SQ.M                                                                                                                                                                                                                                                                                                                                                        |
| AD AREA                                                                                                                                                                                                                                                                                                       | : 1405 SQ.M                                                                                                                                                                                                                                                                                                                                                        |
| BLIC PURPOSE AREA (1%)                                                                                                                                                                                                                                                                                        | : 35 SQ.M                                                                                                                                                                                                                                                                                                                                                          |
| HANDED OVER TO THE LOCAL BODY 0.5% AREA : 17.0 SQ.M)                                                                                                                                                                                                                                                          | _                                                                                                                                                                                                                                                                                                                                                                  |
| HANDED OVER TO THE TANGEDCO 0.5% AREA : 18.0 SQ.M                                                                                                                                                                                                                                                             | 0                                                                                                                                                                                                                                                                                                                                                                  |
| TAL NO. OF PLOTS                                                                                                                                                                                                                                                                                              | : 28 Nos.                                                                                                                                                                                                                                                                                                                                                          |
|                                                                                                                                                                                                                                                                                                               |                                                                                                                                                                                                                                                                                                                                                                    |
| <u>E:</u>                                                                                                                                                                                                                                                                                                     |                                                                                                                                                                                                                                                                                                                                                                    |
| AY - 1.5M X 1.5M<br>ASUREMENTS ARE INDICATED EXCLUDING SPLAY DIM                                                                                                                                                                                                                                              | AENICIONI                                                                                                                                                                                                                                                                                                                                                          |
| ROAD AREA WERE HANDED OVER TO                                                                                                                                                                                                                                                                                 | D THE LOCAL BODY VIDE GIFT DEED                                                                                                                                                                                                                                                                                                                                    |
| PUBLIC PURPOSE -1     DOCUMENT NO.21822/2024     PUBLIC PURPOSE -2                                                                                                                                                                                                                                            | 4, DATED: 14.12.2024, @ SRO KUNDRATHUR.                                                                                                                                                                                                                                                                                                                            |
| (RESERVED FOR TANGEDCO)                                                                                                                                                                                                                                                                                       |                                                                                                                                                                                                                                                                                                                                                                    |
| DITIONS -                                                                                                                                                                                                                                                                                                     |                                                                                                                                                                                                                                                                                                                                                                    |
| I <u>DITIONS :</u><br>NCDBR-2019, RULE NO: 47 (11)                                                                                                                                                                                                                                                            |                                                                                                                                                                                                                                                                                                                                                                    |
| COST OF LAYING IMPROVEMENTS TO THE SYST                                                                                                                                                                                                                                                                       | EMS IN RESPECT OF ROAD, WATER SUPPLY, SEWERAGE,                                                                                                                                                                                                                                                                                                                    |
|                                                                                                                                                                                                                                                                                                               | C REQUIRED AS ASSESSED BY THE CONCERNED AUTHORITY,                                                                                                                                                                                                                                                                                                                 |
| ELY, THE LOCAL BODY AND TAMIL NADU ELECTRICIT<br>HE APPLICANT IS RESPONSIBLE FOR THE SHAPE,SIZE                                                                                                                                                                                                               |                                                                                                                                                                                                                                                                                                                                                                    |
|                                                                                                                                                                                                                                                                                                               | PER THE RULE IN FORCE WHILE TAKING UP DEVELOPMENT                                                                                                                                                                                                                                                                                                                  |
| VERY PLOT.                                                                                                                                                                                                                                                                                                    |                                                                                                                                                                                                                                                                                                                                                                    |
| END:                                                                                                                                                                                                                                                                                                          |                                                                                                                                                                                                                                                                                                                                                                    |
|                                                                                                                                                                                                                                                                                                               |                                                                                                                                                                                                                                                                                                                                                                    |
| SITE BOUNDARY                                                                                                                                                                                                                                                                                                 |                                                                                                                                                                                                                                                                                                                                                                    |
| <ul> <li>SITE BOUNDARY</li> <li>ROADS GIFTED TO LOCAL BODY</li> <li>EXISTING ROAD</li> </ul>                                                                                                                                                                                                                  |                                                                                                                                                                                                                                                                                                                                                                    |
| <ul> <li>ROADS GIFTED TO LOCAL BODY</li> <li>EXISTING ROAD</li> <li>PUBLIC PURPOSE-1 GIFTED TO LOCAL BODY</li> </ul>                                                                                                                                                                                          | TANGEDCO)                                                                                                                                                                                                                                                                                                                                                          |
| <ul> <li>ROADS GIFTED TO LOCAL BODY</li> <li>EXISTING ROAD</li> <li>PUBLIC PURPOSE-1 GIFTED TO LOCAL BODY</li> </ul>                                                                                                                                                                                          | TANGEDCO)                                                                                                                                                                                                                                                                                                                                                          |
| <ul> <li>ROADS GIFTED TO LOCAL BODY</li> <li>EXISTING ROAD</li> <li>PUBLIC PURPOSE-1 GIFTED TO LOCAL BODY</li> </ul>                                                                                                                                                                                          | TANGEDCO)                                                                                                                                                                                                                                                                                                                                                          |
| <ul> <li>ROADS GIFTED TO LOCAL BODY</li> <li>EXISTING ROAD</li> <li>PUBLIC PURPOSE-1 GIFTED TO LOCAL BODY</li> </ul>                                                                                                                                                                                          |                                                                                                                                                                                                                                                                                                                                                                    |
| ROADS GIFTED TO LOCAL BODY<br>EXISTING ROAD<br>PUBLIC PURPOSE-1 GIFTED TO LOCAL BODY                                                                                                                                                                                                                          | CONDITIONS:                                                                                                                                                                                                                                                                                                                                                        |
| ROADS GIFTED TO LOCAL BODY<br>EXISTING ROAD<br>PUBLIC PURPOSE-1 GIFTED TO LOCAL BODY                                                                                                                                                                                                                          |                                                                                                                                                                                                                                                                                                                                                                    |
| <ul> <li>ROADS GIFTED TO LOCAL BODY</li> <li>EXISTING ROAD</li> <li>PUBLIC PURPOSE-1 GIFTED TO LOCAL BODY</li> </ul>                                                                                                                                                                                          | <b><u>CONDITIONS:</u></b><br>THE LAYOUT APPROVED IS VALID SUBJECT                                                                                                                                                                                                                                                                                                  |
| ROADS GIFTED TO LOCAL BODY<br>EXISTING ROAD<br>PUBLIC PURPOSE-1 GIFTED TO LOCAL BODY                                                                                                                                                                                                                          | <b>CONDITIONS:</b><br>THE LAYOUT APPROVED IS VALID SUBJECT<br>TO OBTAINING SANCTION FROM THE LOCAL<br>BODY CONCERNED.                                                                                                                                                                                                                                              |
| ROADS GIFTED TO LOCAL BODY<br>EXISTING ROAD<br>PUBLIC PURPOSE-1 GIFTED TO LOCAL BODY                                                                                                                                                                                                                          | CONDITIONS:THE LAYOUT APPROVED IS VALID SUBJECTTO OBTAINING SANCTION FROM THE LOCALBODY CONCERNED.P.P.DNO :299                                                                                                                                                                                                                                                     |
| ROADS GIFTED TO LOCAL BODY<br>EXISTING ROAD<br>PUBLIC PURPOSE-1 GIFTED TO LOCAL BODY                                                                                                                                                                                                                          | CONDITIONS:THE LAYOUT APPROVED IS VALID SUBJECTTO OBTAINING SANCTION FROM THE LOCALBODY CONCERNED. $\frac{P.P.D}{L.O}$ NO : $\frac{299}{2024}$                                                                                                                                                                                                                     |
| ROADS GIFTED TO LOCAL BODY<br>EXISTING ROAD<br>PUBLIC PURPOSE-1 GIFTED TO LOCAL BODY                                                                                                                                                                                                                          | CONDITIONS:THE LAYOUT APPROVED IS VALID SUBJECTTO OBTAINING SANCTION FROM THE LOCALBODY CONCERNED.P.P.D<br>L.ONO : 299<br>2024APPROVED                                                                                                                                                                                                                             |
| <ul> <li>ROADS GIFTED TO LOCAL BODY</li> <li>EXISTING ROAD</li> <li>PUBLIC PURPOSE-1 GIFTED TO LOCAL BODY</li> <li>PUBLIC PURPOSE-2 GIFTED TO LOCAL BODY(FOR 1</li> </ul>                                                                                                                                     | CONDITIONS:THE LAYOUT APPROVED IS VALID SUBJECTTO OBTAINING SANCTION FROM THE LOCALBODY CONCERNED. $\frac{P.P.D}{L.O}$ NO : $\frac{299}{2024}$ APPROVEDVIDE LETTER NO : LAYOUT-1 / 0283 / 2024                                                                                                                                                                     |
| ROADS GIFTED TO LOCAL BODY         EXISTING ROAD         PUBLIC PURPOSE-1 GIFTED TO LOCAL BODY         PUBLIC PURPOSE-2 GIFTED TO LOCAL BODY(FOR T    This Planning Permission Issued under New Rule TNCDBR.2019 is subject to final outcome of the                                                           | CONDITIONS:THE LAYOUT APPROVED IS VALID SUBJECTTO OBTAINING SANCTION FROM THE LOCALBODY CONCERNED.P.P.D<br>L.ONO : 299<br>2024APPROVED                                                                                                                                                                                                                             |
| ROADS GIFTED TO LOCAL BODY         EXISTING ROAD         PUBLIC PURPOSE-1 GIFTED TO LOCAL BODY         PUBLIC PURPOSE-2 GIFTED TO LOCAL BODY(FOR 1                                                                                                                                                            | CONDITIONS:THE LAYOUT APPROVED IS VALID SUBJECTTO OBTAINING SANCTION FROM THE LOCALBODY CONCERNED. $\frac{P.P.D}{L.O}$ NO : $\frac{299}{2024}$ APPROVEDVIDE LETTER NO : LAYOUT-1 / 0283 / 2024                                                                                                                                                                     |
| ROADS GIFTED TO LOCAL BODY         EXISTING ROAD         PUBLIC PURPOSE-1 GIFTED TO LOCAL BODY         PUBLIC PURPOSE-2 GIFTED TO LOCAL BODY(FOR T         This Planning Permission Issued under New Rule TNCDBR.2019 is subject to final outcome of the W.P(MD) No.8948 of 2019 and WMP (MD)                 | CONDITIONS:         THE LAYOUT APPROVED IS VALID SUBJECT         TO OBTAINING SANCTION FROM THE LOCAL         BODY CONCERNED.         P.P.D       NO : 299         L.O       2024         APPROVED         VIDE LETTER NO : LAYOUT-1/0283/2024         DATE       : 26/12/2024         OFFICE COPY                                                                 |
| ROADS GIFTED TO LOCAL BODY         EXISTING ROAD         PUBLIC PURPOSE-1 GIFTED TO LOCAL BODY         PUBLIC PURPOSE-2 GIFTED TO LOCAL BODY(FOR T         This Planning Permission Issued under New Rule         TNCDBR.2019 is subject to final outcome of the         W.P(MD) No.8948 of 2019 and WMP (MD) | CONDITIONS:         THE LAYOUT APPROVED IS VALID SUBJECT         TO OBTAINING SANCTION FROM THE LOCAL         BODY CONCERNED.         P.P.D       NO : 299         L.O       2024         APPROVED         VIDE LETTER NO : LAYOUT-1/0283/2024         DATE       : 26/12/2024         OFFICE COPY         FOR CHIEF PLANNER (LAYOUT)         CHENNAI METROPOLITAN |
| ROADS GIFTED TO LOCAL BODY         EXISTING ROAD         PUBLIC PURPOSE-1 GIFTED TO LOCAL BODY         PUBLIC PURPOSE-2 GIFTED TO LOCAL BODY(FOR T         This Planning Permission Issued under New Rule         TNCDBR.2019 is subject to final outcome of the         W.P(MD) No.8948 of 2019 and WMP (MD) | CONDITIONS:         THE LAYOUT APPROVED IS VALID SUBJECT         TO OBTAINING SANCTION FROM THE LOCAL         BODY CONCERNED.         P.P.D       NO : 299         L.O       2024         APPROVED         VIDE LETTER NO : LAYOUT-1/0283/2024         DATE : 26/12/2024         OFFICE COPY         FOR CHIEF PLANNER (LAYOUT)                                    |
| ROADS GIFTED TO LOCAL BODY         EXISTING ROAD         PUBLIC PURPOSE-1 GIFTED TO LOCAL BODY         PUBLIC PURPOSE-2 GIFTED TO LOCAL BODY(FOR T         This Planning Permission Issued under New Rule         TNCDBR.2019 is subject to final outcome of the         W.P(MD) No.8948 of 2019 and WMP (MD) | CONDITIONS:         THE LAYOUT APPROVED IS VALID SUBJECT         TO OBTAINING SANCTION FROM THE LOCAL         BODY CONCERNED.         P.P.D       NO : 299         L.O       2024         APPROVED         VIDE LETTER NO : LAYOUT-1/0283/2024         DATE       : 26/12/2024         OFFICE COPY         FOR CHIEF PLANNER (LAYOUT)         CHENNAI METROPOLITAN |
| ROADS GIFTED TO LOCAL BODY         EXISTING ROAD         PUBLIC PURPOSE-1 GIFTED TO LOCAL BODY         PUBLIC PURPOSE-2 GIFTED TO LOCAL BODY(FOR T         This Planning Permission Issued under New Rule TNCDBR.2019 is subject to final outcome of the W.P(MD) No.8948 of 2019 and WMP (MD)                 | CONDITIONS:         THE LAYOUT APPROVED IS VALID SUBJECT         TO OBTAINING SANCTION FROM THE LOCAL         BODY CONCERNED.         P.P.D       NO : 299         L.O       2024         APPROVED         VIDE LETTER NO : LAYOUT-1/0283/2024         DATE       : 26/12/2024         OFFICE COPY         FOR CHIEF PLANNER (LAYOUT)         CHENNAI METROPOLITAN |