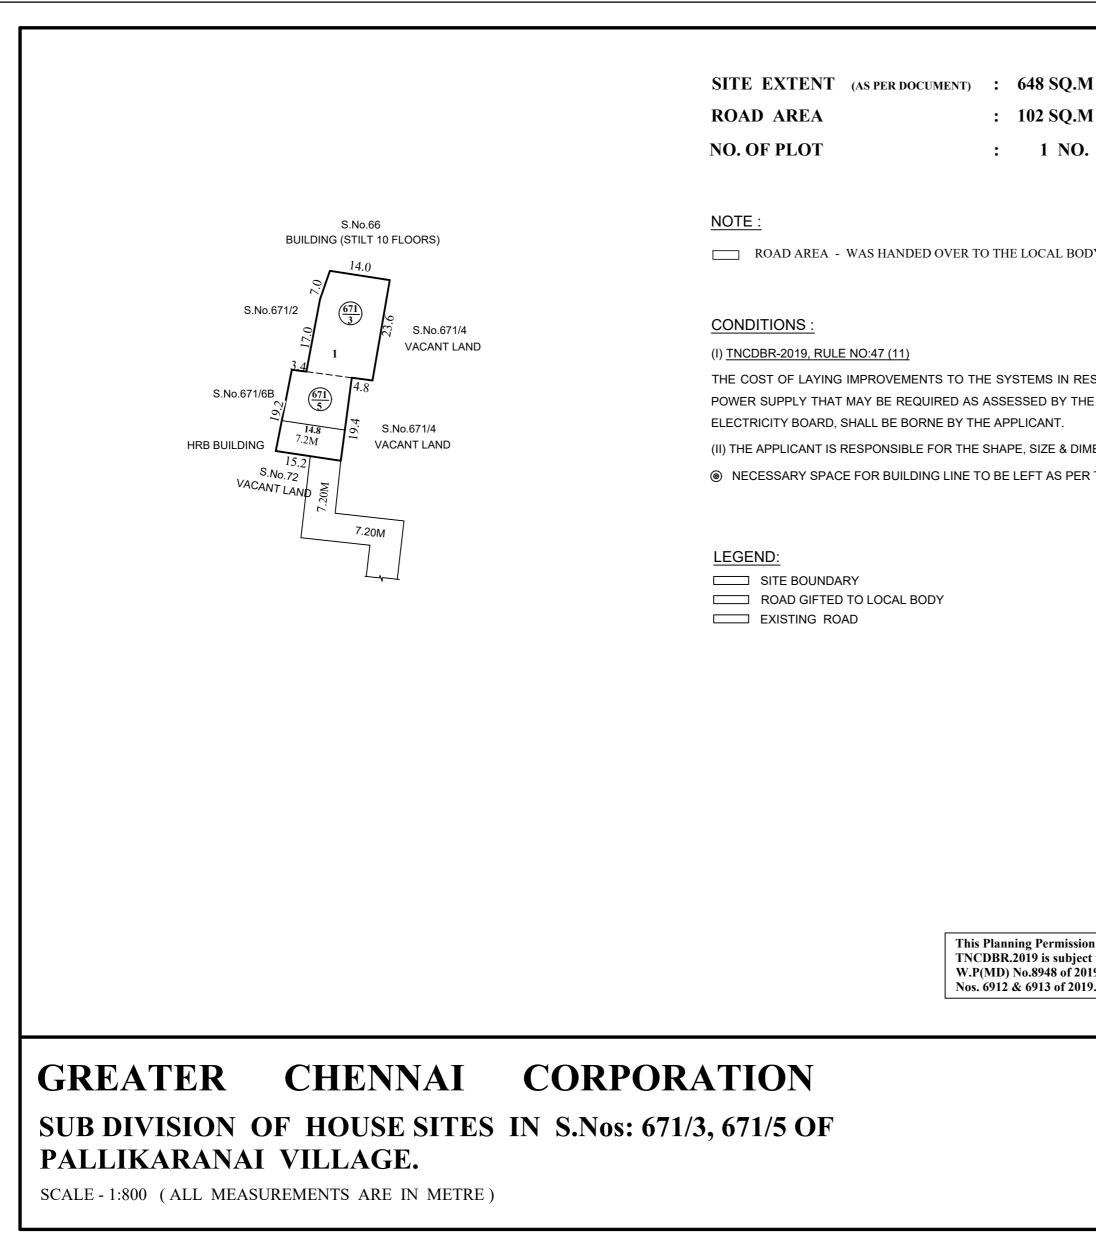

## FILE NO.L1-284-2024

: 102 SQ.M

: 1 NO.

ROAD AREA - WAS HANDED OVER TO THE LOCAL BODY VIDE GIFT DEED DOCUMENT NO. 14955/2024, DATED:24.12.2024 @ SRO, CHENNAI SOUTH JOINT 1.

THE COST OF LAYING IMPROVEMENTS TO THE SYSTEMS IN RESPECT OF ROAD, WATER SUPPLY, SEWERAGE, DRAINAGE OR ELECTRIC POWER SUPPLY THAT MAY BE REQUIRED AS ASSESSED BY THE CONCERNED AUTHORITY, NAMELY, THE LOCAL BODY AND TAMIL NADU

(II) THE APPLICANT IS RESPONSIBLE FOR THE SHAPE, SIZE & DIMENSIONS OF THE SITE UNDER REFERENCE.

◎ NECESSARY SPACE FOR BUILDING LINE TO BE LEFT AS PER THE RULE IN FORCE WHILE TAKING UP DEVELOPMENT IN EVERY PLOT.

| Υ |  |  |
|---|--|--|
|   |  |  |

|                                                                                                                                                                       | <b><u>CONDITIONS:</u></b><br>THE SUBDIVISION APPROVED IS VALID<br>SUBJECT TO OBTAINING SANCTION FROM<br>THE LOCAL BODY CONCERNED. |  |  |
|-----------------------------------------------------------------------------------------------------------------------------------------------------------------------|-----------------------------------------------------------------------------------------------------------------------------------|--|--|
|                                                                                                                                                                       | $\frac{P.P.D}{L.O} \qquad NO : \qquad \frac{304}{2024}$ $APPROVED$                                                                |  |  |
| This Planning Permission Issued under New Rule<br>TNCDBR.2019 is subject to final outcome of the<br>W.P(MD) No.8948 of 2019 and WMP (MD)<br>Nos. 6912 & 6913 of 2019. | VIDE LETTER NO       :       LAYOUT-1 / 284 / 2024         DATE       :       31 / 12 / 2024                                      |  |  |
|                                                                                                                                                                       | <b>OFFICE COPY</b><br>For chief planner (layout)<br>chennai metropolitan<br>development authority                                 |  |  |
|                                                                                                                                                                       |                                                                                                                                   |  |  |