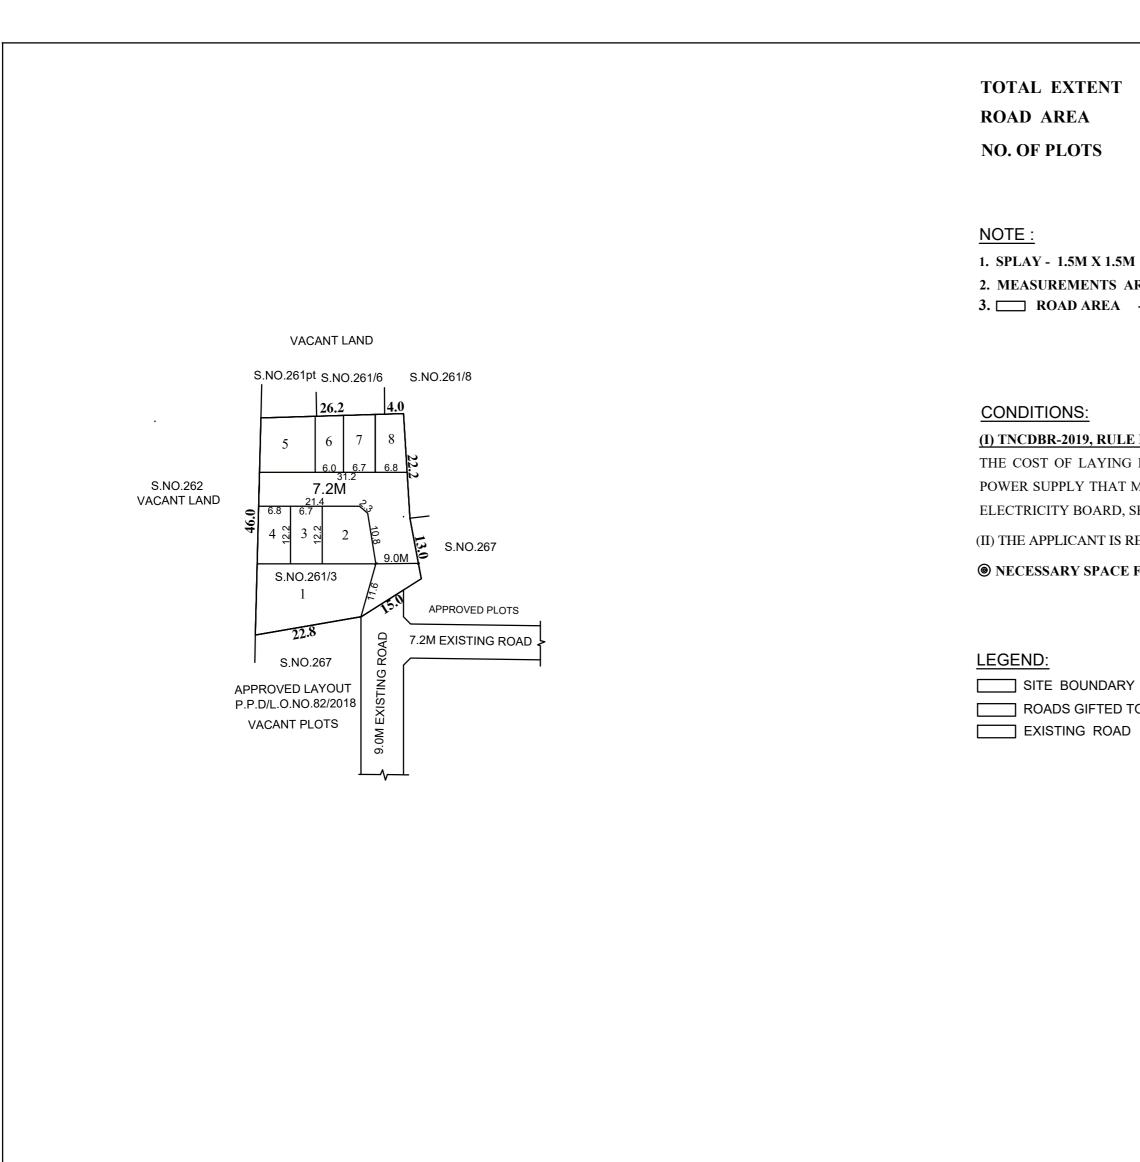

## **POONAMALLEE PANCHAYAT UNION** SUB DIVISION OF HOUSE SITES IN S.No.261/3 OF PARIVAKKAM VILLAGE.

SCALE - 1:800 (ALL MEASUREMENTS ARE IN METRE)

| EXTENT | ( AS PER PATTA) | : | 1400 SQ.M |
|--------|-----------------|---|-----------|
| REA    |                 | : | 410 SQ.M  |
| LOTS   |                 | : | 8 Nos.    |

## FILE NO : LAYOUT-1/0230/2024

2. MEASUREMENTS ARE INDICATED EXCLUDING SPLAY DIMENSIONS

3. ROAD AREA - WAS HANDED OVER TO THE LOCAL BODY VIDE GIFT DEED DOCUMENT NO.8316/2024, DATED:26.12.2024, @ SRO POONAMALLEE

(I) TNCDBR-2019, RULE NO: 47 (11)

THE COST OF LAYING IMPROVEMENTS TO THE SYSTEMS IN RESPECT OF ROAD, WATER SUPPLY, SEWERAGE, DRAINAGE OR ELECTRIC POWER SUPPLY THAT MAY BE REQUIRED AS ASSESSED BY THE CONCERNED AUTHORITY, NAMELY, THE LOCAL BODY AND TAMIL NADU ELECTRICITY BOARD, SHALL BE BORNE BY THE APPLICANT.

(II) THE APPLICANT IS RESPONSIBLE FOR THE SHAPE, SIZE & DIMENSIONS OF THE SITE UNDER REFERENCE.

**(a)** NECESSARY SPACE FOR BUILDING LINE TO BE LEFT AS PER THE RULE IN FORCE WHILE TAKING UP DEVELOPMENT IN EVERY PLOT

ROADS GIFTED TO LOCAL BODY

| CON | DIT                    |     | NT.         |
|-----|------------------------|-----|-------------|
| CON | $\mathbf{D}\mathbf{I}$ | IIU | <u>1</u> Ν. |

THE SUB DIVISION APPROVED IS VALID SUBJECT TO OBTAINING SANCTION FROM THE LOCAL BODY CONCERNED.