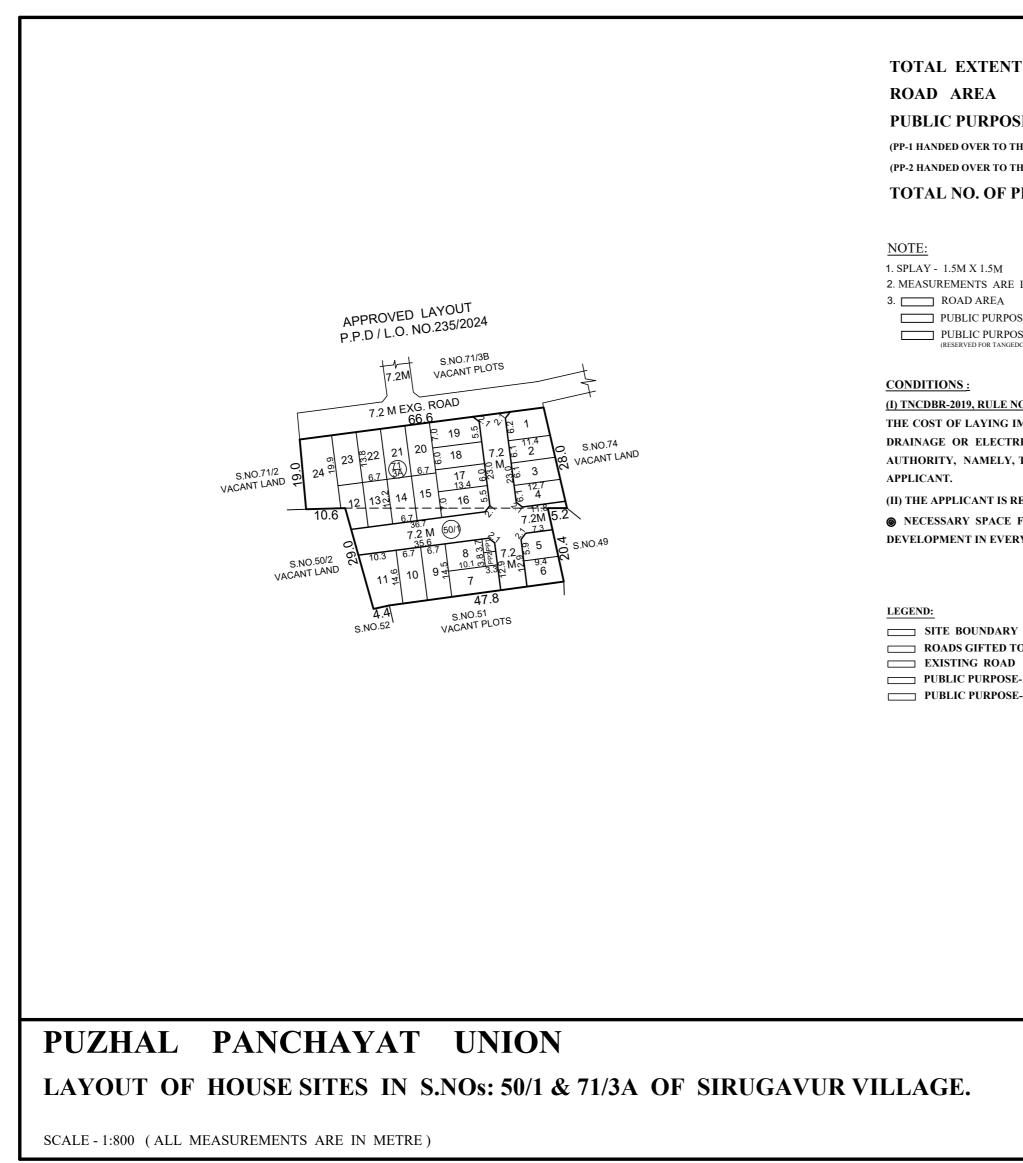

| EXTENT (AS PER PATTA)                            | : | 2837 SQ.M |
|--------------------------------------------------|---|-----------|
| AREA                                             | : | 690 SQ.M  |
| C PURPOSE AREA (1%)                              | : | 23 SQ.M   |
| ED OVER TO THE LOCAL BODY 0.5% AREA : 11.0 SQ.M) |   |           |
| ED OVER TO THE TANGEDCO 0.5% AREA : 12.0 SQ.M)   |   |           |

| NO. OF PLOTS | : | 24 Nos. |
|--------------|---|---------|
|              |   |         |

2. MEASUREMENTS ARE INDICATED EXCLUDING SPLAY DIMENSION.

WERE HANDED OVER TO THE LOCAL BODY VIDE GIFT DEED DOCUMENT NO. 16765/2024, DATED: 31.12.2024, @ SRO REDHILLS. PUBLIC PURPOSE -1 

(I) TNCDBR-2019, RULE NO: 47 (11)

THE COST OF LAYING IMPROVEMENTS TO THE SYSTEMS IN RESPECT OF ROAD, WATER SUPPLY, SEWERAGE, DRAINAGE OR ELECTRIC POWER SUPPLY THAT MAY BE REQUIRED AS ASSESSED BY THE CONCERNED AUTHORITY, NAMELY, THE LOCAL BODY AND TAMIL NADU ELECTRICITY BOARD, SHALL BE BORNE BY THE

(II) THE APPLICANT IS RESPONSIBLE FOR THE SHAPE, SIZE & DIMENSIONS OF THE SITE UNDER REFERENCE. • NECESSARY SPACE FOR BUILDING LINE TO BE LEFT AS PER THE RULE IN FORCE WHILE TAKING UP DEVELOPMENT IN EVERY PLOT.

**ROADS GIFTED TO LOCAL BODY** 

**PUBLIC PURPOSE-1 GIFTED TO LOCAL BODY** 

**PUBLIC PURPOSE-2 GIFTED TO LOCAL BODY(FOR TANGEDCO)** 

|                                                                                                                                         |            | <b><u>CONDITIONS:</u></b><br>THE LAYOUT APPROVED IS VALID SUBJECT<br>TO OBTAINING SANCTION FROM THE LOCAL<br>BODY CONCERNED. |                                                                                         |                                  |  |  |
|-----------------------------------------------------------------------------------------------------------------------------------------|------------|------------------------------------------------------------------------------------------------------------------------------|-----------------------------------------------------------------------------------------|----------------------------------|--|--|
| This Planning Permission Issued un<br>TNCDBR.2019 is subject to final ou<br>W.P(MD) No.8948 of 2019 and WM<br>Nos. 6912 & 6913 of 2019. | ome of the | <u>P.P.D</u><br>L.O<br>vide lette<br>date                                                                                    | : 31/1                                                                                  | 'OUT-1 / 317 / 2024<br>12 / 2024 |  |  |
|                                                                                                                                         |            |                                                                                                                              | OFFICE COPY<br>or chief planner (layout)<br>hennai metropolitan<br>evelopment authority |                                  |  |  |
| Έ <b>Ε.</b>                                                                                                                             |            | $\Delta$                                                                                                                     |                                                                                         | A                                |  |  |