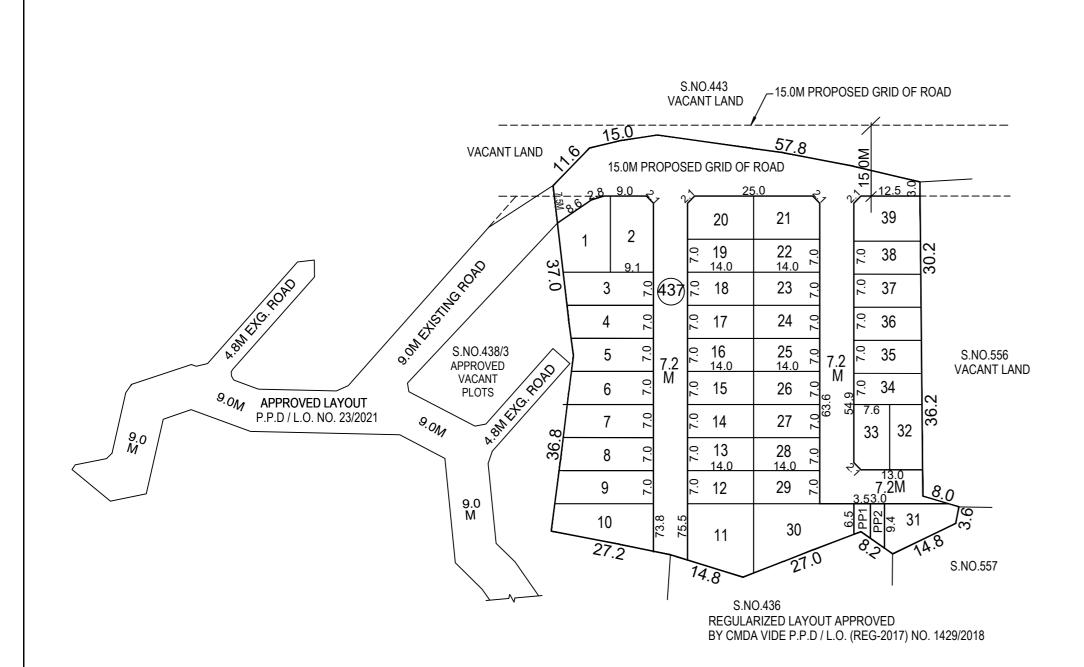

## LAYOUT OF HOUSE SITES IN S.No. 437 OF KUNDRATHUR-'B' VILLAGE.

SCALE - 1:800 (ALL MEASUREMENTS ARE IN METRE)

| TOTAL EXTENT (AS PER PATTA)                                                                                            | :        | 6250 SQ.M |
|------------------------------------------------------------------------------------------------------------------------|----------|-----------|
| ROAD AREA                                                                                                              | :        | 1848 SQ.M |
| PUBLIC PURPOSE PROVIDED                                                                                                | :        | 47 SQ.M   |
| (P.P-1 HANDED OVER TO THE LOCAL BODY 0.5% AREA : 22.0 SQ.M<br>(P.P-2 HANDED OVER TO THE TANGEDCO 0.5% AREA : 25.0 SQ.M | <i>,</i> |           |
| NO.OF.PLOTS                                                                                                            | :        | 39 Nos.   |

#### NOTE:

1. SPLAY-1.5MX1.5M

2. MEASUREMENTS ARE INDICATED EXCLUDING SPLAY DIMENSION

| 3. ROAD AREA                                     | WERE HANDED OVER TO THE LOCAL BODY VIDE GIFT DEED            |
|--------------------------------------------------|--------------------------------------------------------------|
| PUBLIC PURPOSE AREA-1                            | DOCUMENT NO. 1829/2024, DATED: 07.02.2024, @ SRO KUNDRATHUR. |
| PUBLIC PURPOSE AREA-2<br>(RESERVED FOR TANGEDCO) |                                                              |

#### **LEGEND:**

- **SITE BOUNDARY**
- **ROADS GIFTED TO LOCAL BODY**
- **EXISTING ROAD**
- **PUBLIC PURPOSE-1 GIFTED TO LOCAL BODY**
- **PUBLIC PURPOSE-2 GIFTED TO LOCAL BODY (FOR TANGEDCO)**