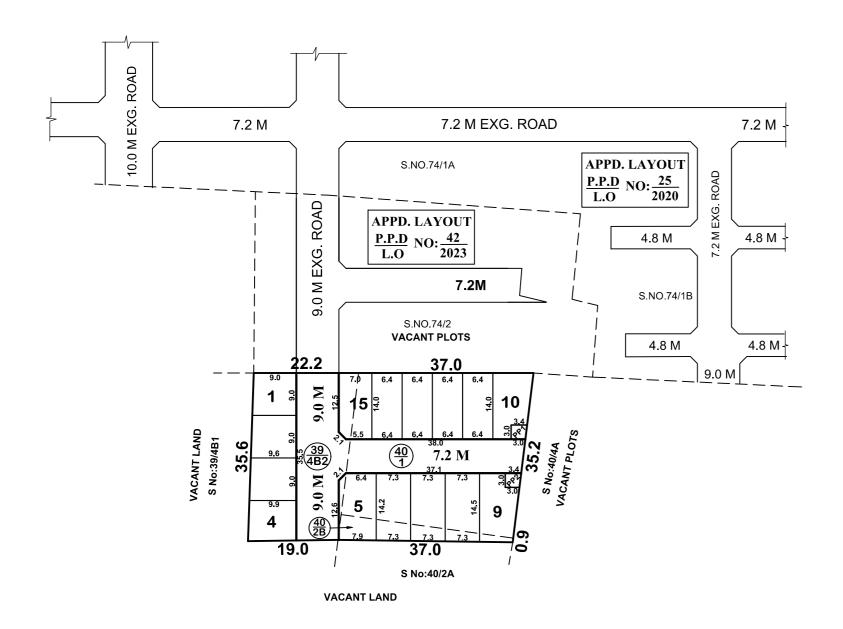

# **KATTANKOLATHUR PANCHAYAT UNION**

LAYOUT OF HOUSE SITES IN S.Nos: 39 / 4B2, AND 40 / 1, 2B OF NEDUNGUNDRAM VILLAGE.

SCALE : 1:800 (ALL MEASUREMENTS ARE IN METRE)

|                                                                                              | = | 602 SQ.M |
|----------------------------------------------------------------------------------------------|---|----------|
| E PROVIDED (1 & 2)<br>LOCAL BODY (0.5% AREA : 10.0 SQ.M)<br>TANGEDCO (0.5% AREA : 10.0 SQ.M) | = | 20 SQ.M  |
| , , , , , , , , , , , , , , , , , , ,                                                        |   |          |

15 Nos. =

= 2023 SQ.M

### 2. MEASUREMENTS ARE INDICATED EXCLUDING SPLAY DIMENSIONS

WERE HANDED OVER TO THE LOCAL BODY VIDE GIFT DEED

DOC. NO: 892 / 2024, DATED: 12.02.2024 @ SRO, TAMBARAM JOINT-1