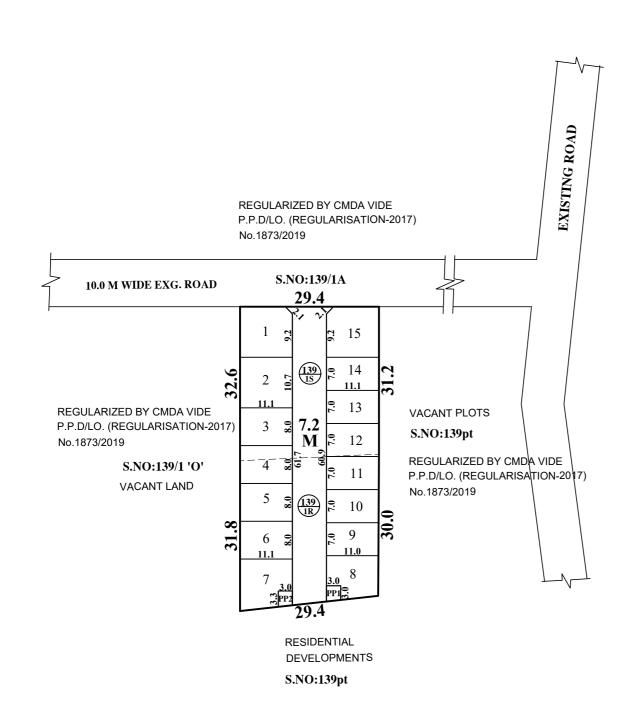

SITE EXTENT (AS PER DOCUMENT) : 1845 SQ.M ROAD AREA : 454 SQ.M PUBLIC PURPOSE PROVIDED (1%) : 19 SQ.M

PP-1 HANDED OVER TO THE LOCAL BODY (0.5%): 9.50 SQ.M PP-2 HANDED OVER TO THE TANGEDCO (0.5%): 9.50 SQ.M

NO. OF PLOTS : 15 Nos

#### NOTE:

- 1. SPLAY 1.5M x 1.5M
- 2. MEASUREMENTS ARE INDICATED EXCLUDING SPLAY DIMENSIONS
- 3. ROAD AREA

PUBLIC PURPOSE-1 (0.5%)
PUBLIC PURPOSE-2 (0.5%)

WERE HANDED OVER TO THE LOCAL BODY VIDE GIFT DEED DOC.NO: 2032/2024, DATED:09.02.2024 @ SRO,KUNDRATHUR.

#### **LEGEND:**

SITE BOUNDARY

ROADS GIFTED TO LOCAL BODY

EXISTING ROAD

PUBLIC PURPOSE-1 GIFTED TO LOCAL BODY

PUBLIC PURPOSE-2 GIFTED TO LOCAL BODY (FOR TANGEDCO)

This Planning Permission Issued under New Rule TNCDBR.2019 is subject to final outcome of the W.P(MD) No.8948 of 2019 and WMP (MD) Nos. 6912 & 6913 of 2019.

# THIRUVERKADU MUNICIPALITY

LAYOUT OF HOUSE SITES IN S.No:139/1R AND 139/1S NEW S.No 139/1pt(AS PER DOCUMENT) (OLD S.No.111pt) OF NOOMBAL VILLAGE.

THE SITE UNDER REFERENCE COVERD UNDER EARLIER CMDA REG. APPROVED VIDE P.P.D/L.O.(REGULARISATION-2017) No: 1873/2019 AND PLOT REGULARIZED BY THIRUVERKADU MUNICIPALITY VIDE PERMIT No.204/2021 DATED 18.10.2021.

SCALE: 1:800 (ALL MEASUREMENTS ARE IN METRE)