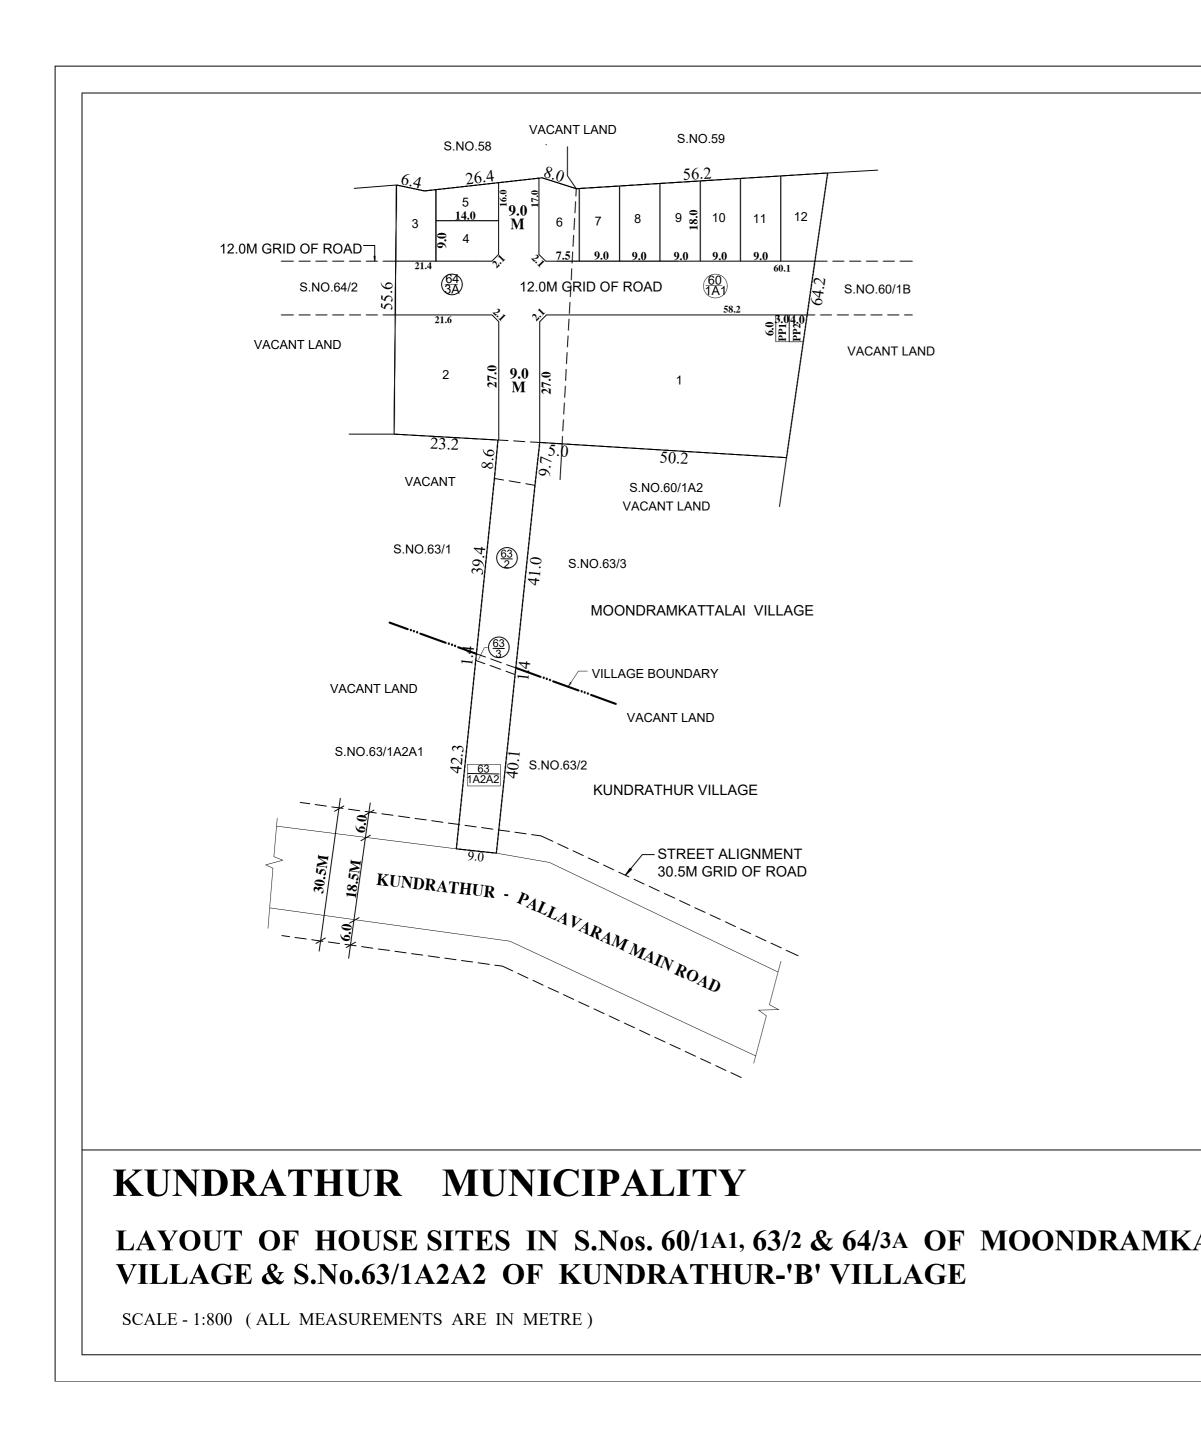

| TOTAL EXTENT (AS PER PATTA)                                                         | FILE NO.L1/326/2023                                                                                           |
|-------------------------------------------------------------------------------------|---------------------------------------------------------------------------------------------------------------|
| ROAD AREA                                                                           | : 6014 SQ.M<br>: 2375 SQ.M                                                                                    |
| PUBLIC PURPOSE AREA (1%)                                                            | : 2375 SQ.M<br>: 39 SQ.M                                                                                      |
| (P.P-1 HANDED OVER TO THE LOCAL BODY 0.5% AREA:                                     | : 18.0 SQ.M )                                                                                                 |
| (P.P-2 HANDED OVER TO THE TANGEDCO 0.5% AREA : NO.OF.PLOTS                          | 21.0 SQ.M)<br>: 12 Nos.                                                                                       |
|                                                                                     | . 12103.                                                                                                      |
| <u>NOTE:</u><br>1. SPLAY-1.5MX1.5M                                                  |                                                                                                               |
| 2. MEASUREMENTS ARE INDICATED EXCLUDING SPL                                         | LAY DIMENSION                                                                                                 |
|                                                                                     | IDED OVER TO THE LOCAL BODY VIDE GIFT DEED                                                                    |
| PUBLIC PURPOSE AREA-1       DOCUMENT      PUBLIC PURPOSE AREA-2                     | T NO. 2220/2024, DATED: 13.02.2024, @ SRO KUNDRATHUR.                                                         |
| (RESERVED FOR TANGEDCO)                                                             |                                                                                                               |
| CONDITIONS:                                                                         |                                                                                                               |
| (I) TNCDBR RULE NO: 47 (11)                                                         |                                                                                                               |
|                                                                                     | EMS IN RESPECT OF ROAD, WATER SUPPLY, SEWERAGE,<br>BE REQUIRED AS ASSESSED BY THE CONCERNED AUTHORITY,        |
|                                                                                     | TRICITY BOARD, SHALL BE BORNE BY THE APPLICANT.                                                               |
| (II) THE APPLICANT IS RESPONSIBLE FOR THE SHAPE,                                    | ,SIZE & DIMENSIONS OF THE SITE UNDER REFERENCE.                                                               |
| © NECESSARY SPACE FOR BUILDING LINE TO BE LEF<br>IN EVERY PLOT                      | T AS PER THE RULE IN FORCE WHILE TAKING UP DEVELOPMENT                                                        |
| LEGEND:                                                                             |                                                                                                               |
| SITE BOUNDARY                                                                       |                                                                                                               |
| ROADS GIFTED TO LOCAL BODY                                                          |                                                                                                               |
| EXISTING ROAD UBLIC PURPOSE-1 GIFTED TO LOCAL BOD                                   | DY                                                                                                            |
| <b>PUBLIC PURPOSE-2 GIFTED TO LOCAL BOD</b>                                         |                                                                                                               |
|                                                                                     | CONDITION:<br>THE LAYOUT APPROVED IS VALID SUBJECT TO<br>OBTAINING SANCTION FROM THE LOCAL BODY<br>CONCERNED. |
|                                                                                     |                                                                                                               |
|                                                                                     | $\frac{P.P.D}{1}$ NO: $\frac{40}{2004}$                                                                       |
|                                                                                     | L.O 2024                                                                                                      |
|                                                                                     | APPROVED                                                                                                      |
| This Planning Permission Issued under New Rule                                      |                                                                                                               |
| TNCDBR.2019 is subject to final outcome of the W.P(MD) No.8948 of 2019 and WMP (MD) | VIDE LETTER NO : LAYOUT-1 / 0326 / 2023                                                                       |
| Nos. 6912 & 6913 of 2019.                                                           | DATE : 26 / 02 / 2024                                                                                         |
|                                                                                     | •                                                                                                             |
|                                                                                     |                                                                                                               |
|                                                                                     | OFFICE COPV                                                                                                   |
|                                                                                     | OFFICE COPY                                                                                                   |
|                                                                                     | FOR CHEIF PLANNER (LAYOUT)                                                                                    |
|                                                                                     |                                                                                                               |
| ALAI                                                                                | FOR CHEIF PLANNER (LAYOUT)<br>CHENNAI METROPOLITAN                                                            |
| CALAI                                                                               | FOR CHEIF PLANNER (LAYOUT)<br>CHENNAI METROPOLITAN<br>DEVELOPMENT AUTHORITY                                   |
| ΓΑΙΑΙ                                                                               | FOR CHEIF PLANNER (LAYOUT)<br>CHENNAI METROPOLITAN<br>DEVELOPMENT AUTHORITY                                   |
| TALAI                                                                               | FOR CHEIF PLANNER (LAYOUT)<br>CHENNAI METROPOLITAN                                                            |