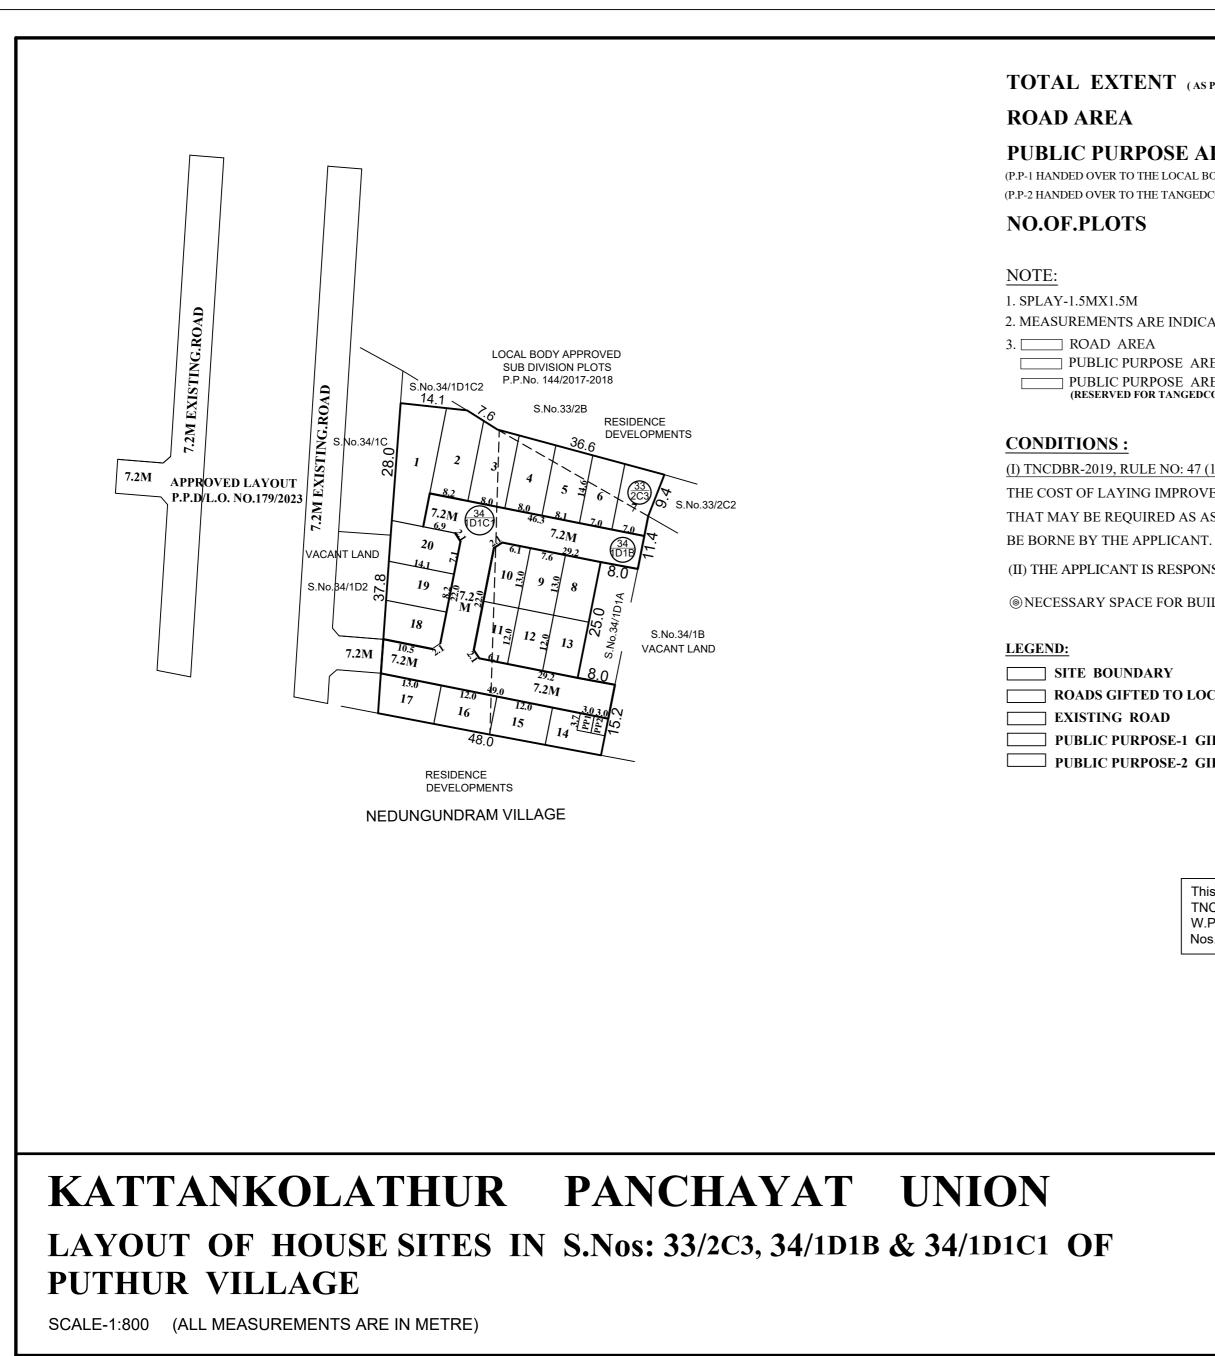

| EXTENT (AS PER DOCUMENT)                                                                                                   | • | 3063 SQ.M  | FILE NO.LAYOUT-1/0339/2023 |
|----------------------------------------------------------------------------------------------------------------------------|---|------------|----------------------------|
| <b>EZATEZIVE</b> (ASPER DOCUMENT)                                                                                          | • | 5005 52.01 |                            |
| REA                                                                                                                        | : | 874 SQ.M   |                            |
| <b>PURPOSE AREA (1%)</b><br>OVER TO THE LOCAL BODY 0.5% AREA : 11.0 SQ.M )<br>OVER TO THE TANGEDCO 0.5% AREA : 11.0 SQ.M ) | : | 22 SQ.M    |                            |
| PLOTS                                                                                                                      | : | 20 Nos.    |                            |
|                                                                                                                            |   |            |                            |

2. MEASUREMENTS ARE INDICATED EXCLUDING SPLAY DIMENSION

WERE HANDED OVER TO THE LOCAL BODY VIDE GIFT DEED DOCUMENT NO. 886/2024, DATED: 10.02.2024, PUBLIC PURPOSE AREA-1 @ SRO JOINT 1 TAMBARAM.

□ PUBLIC PURPOSE AREA-2 (RESERVED FOR TANGEDCO)

(I) TNCDBR-2019, RULE NO: 47 (11)

THE COST OF LAYING IMPROVEMENTS TO THE SYSTEMS IN RESPECT OF ROAD, WATER SUPPLY, SEWERAGE, DRAINAGE OR ELECTRIC POWER SUPPLY THAT MAY BE REQUIRED AS ASSESSED BY THE CONCERNED AUTHORITY, NAMELY, THE LOCAL BODY AND TAMIL NADU ELECTRICITY BOARD, SHALL

(II) THE APPLICANT IS RESPONSIBLE FOR THE SHAPE, SIZE & DIMENSIONS OF THE SITE UNDER REFERENCE.

◎ NECESSARY SPACE FOR BUILDING LINE TO BE LEFT AS PER THE RULE IN FORCE WHILE TAKING UP DEVELOPMENT IN EVERY PLOT