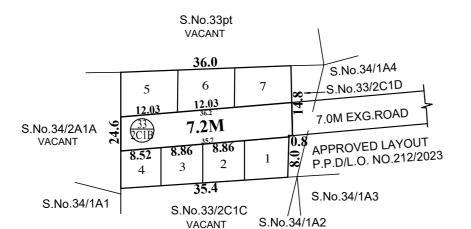

FILE NO.LAYOUT-1/0283/2023

TOTAL EXTENT (AS PER DOCUMENT & PATTA) : 845 SQ.M
ROAD AREA : 262 SQ.M
NO.OF.PLOTS : 7 Nos.

## NOTE:

- 1. SPLAY-1.5MX1.5M
- 2. MEASUREMENTS ARE INDICATED EXCLUDING SPLAY DIMENSION
- 3. ROAD AREA WAS HANDED OVER TO THE LOCAL BODY VIDE GIFT DEED DOCUMENT No.1320/2024, DATED: 24.02.2024, @ SRO TAMBARAM JOINT 1 .

#### LEGEND:

SITE BOUNDARY

ROADS GIFTED TO LOCAL BODY

EXISTING ROAD

# KATTANKOLATHUR PANCHAYAT UNION

SUB DIVISION OF HOUSE SITES IN S.No:33/2C1B OF PUTHUR VILLAGE.

SCALE - 1:800 (ALL MEASUREMENTS ARE IN METRE)