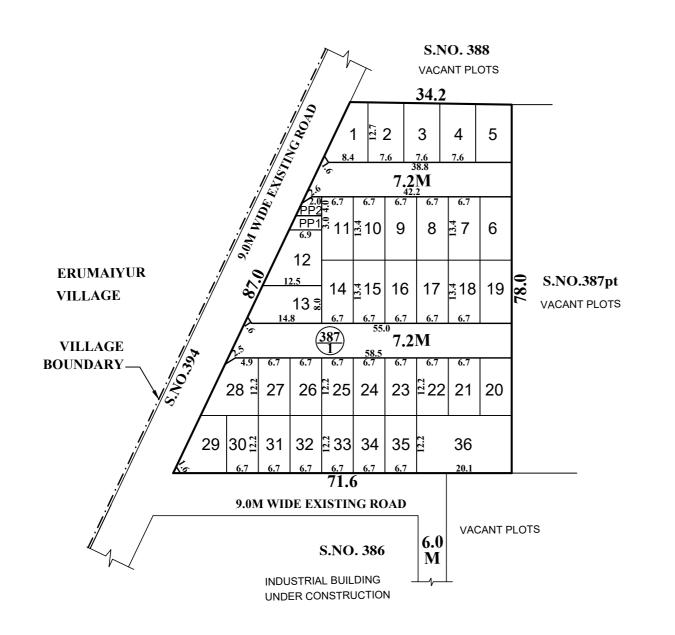

SITE EXTENT (AS PER DOCUMENT) 4047 SQ.M ROAD AREA 737 SQ.M **PUBLIC PURPOSE PROVIDED (1%) 36 SQ.M** PP-1 HANDED OVER TO THE LOCAL BODY (0.5%) = 19.0 Sq.m PP-2 HANDED OVER TO THE TANGEDCO (0.5%) = 17.0 Sq.m

NO. OF PLOTS **36 Nos** 

## NOTE:

- 1. SPLAY 1.5M x 1.5M, 3.0M x 3.0M
- 2. MEASUREMENTS ARE INDICATED EXCLUDING SPLAY DIMENSIONS

3. ROAD AREA

PUBLIC PURPOSE-1 (0.5%) WERE HANDED OVER TO THE LOCAL BODY VIDE GIFT DEED PUBLIC PURPOSE-2 (0.5%) | DOC.NO: 1752/2024, DATED:29.02.2024 @ SRO, PADAPPAI.

# KUNDRATHUR PANCHAYAT UNION

LAYOUT OF HOUSE SITES IN S.No. 387/1 OF VARADHARAJAPURAM VILLAGE.

(ALL MEASUREMENTS ARE IN METRE) SCALE-1:800