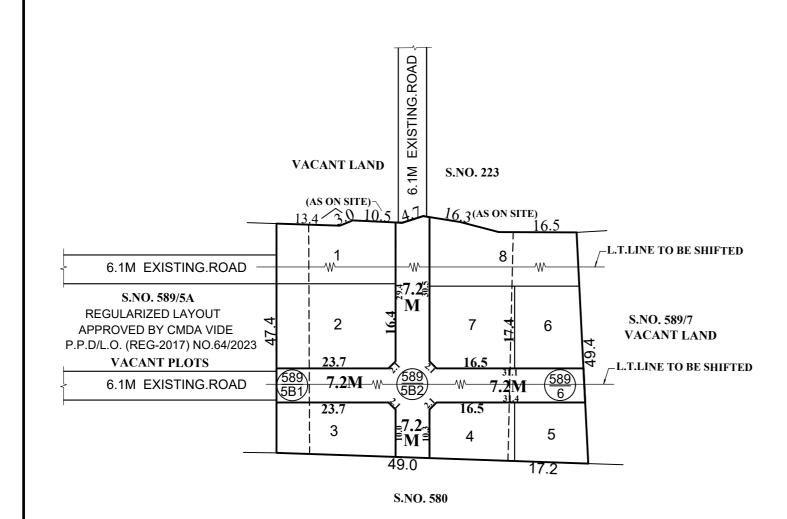

FILE NO.L1/324/2023

TOTAL EXTENT (AS PER DOCUMENT) : 3925 SQ.M

ROAD AREA : 784 SQ.M

NO.OF.PLOTS : 8 Nos

#### NOTE:

- 1. SPLAY-1.5M X 1.5M
- 2. MEASUREMENTS ARE INDICATED EXCLUDING SPLAY DIMENSION.
- 3. ROAD AREA WAS HANDED OVER TO THE LOCAL BODY VIDE GIFT DEED DOCUMENT NO. 2734/2024, DATED: 27.02.2024, @ SRO THIRUVALLUR.

#### **LEGEND:**

- **SITE BOUNDARY**
- ROADS GIFTED TO LOCAL BODY
- **EXISTING ROAD**

CONDITION:

THE SUB DIVISION APPROVED IS VALID SUBJECT TO OBTAINING SANCTION FROM THE LOCAL BODY CONCERNED.

 $\frac{P.P.D}{L.O}$ 

# THIRUVALLUR PANCHAYAT UNION

SUB - DIVISION OF HOUSE SITES IN S.Nos: 589/5B1, 5B2 & 589/6 OF NATHAMEDU (AS PER PATTA) PAKKAM VILLAGE

SCALE - 1:800 (ALL MEASUREMENTS ARE IN METRE)