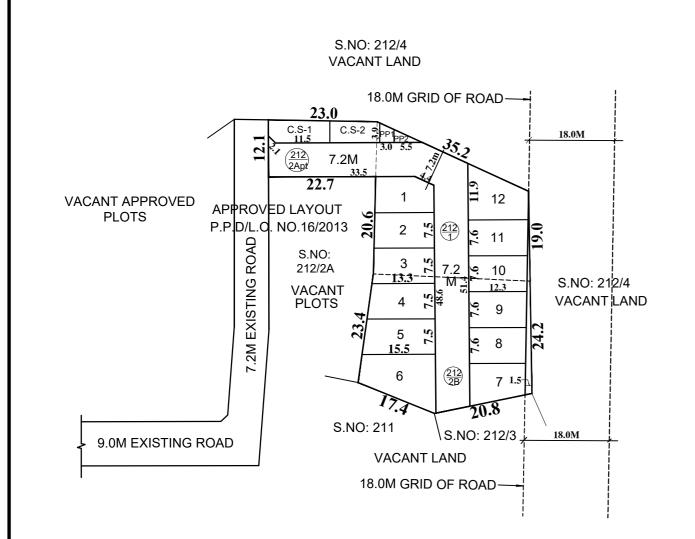

TOTAL EXTENT (AS PER PATTA)

ROAD AREA

: 672 SQ.M

PUBLIC PURPOSE AREA (1%)
(P.P-1 HANDED OVER TO THE LOCAL BODY 0.5% AREA : 10.0 SQ.M.)
(P.P-2 HANDED OVER TO THE TANGEDCO 0.5% AREA : 8.0 SQ.M.)
NO.OF.PLOTS

: 12 Nos.

CONVENIENT SHOP

: 2 Nos.

NOTE:

1. SPLAY-1.5MX1.5M

2. MEASUREMENTS ARE INDICATED EXCLUDING SPLAY DIMENSION

3. ROAD AREA
PUBLIC PURPOSE AREA-1
PUBLIC PURPOSE AREA-2
(RESERVED FOR TANGEDCO)
WERE HANDED OVER TO THE LOCAL BODY VIDE GIFT DEED DOCUMENT NO. 1045/2024, DATED: 09.02.2024,

### **LEGEND:**

SITE BOUNDARY

ROADS GIFTED TO LOCAL BODY

**EXISTING ROAD** 

PUBLIC PURPOSE-1 GIFTED TO LOCAL BODY

PUBLIC PURPOSE-2 GIFTED TO LOCAL BODY (FOR TANGEDCO)

# KUNDRATHUR PANCHAYAT UNION

LAYOUT OF HOUSE SITES IN S.Nos: 212/1, 2B & TOGETHER WITH PLOT No.10 LYING IN APPROVED LAYOUT P.P.D/L.O. NO.16/2013 IN S.No.212/2Apt OF NADUVEERAPATTU VILLAGE.

SCALE-1:800 (ALL MEASUREMENTS ARE IN METRE)