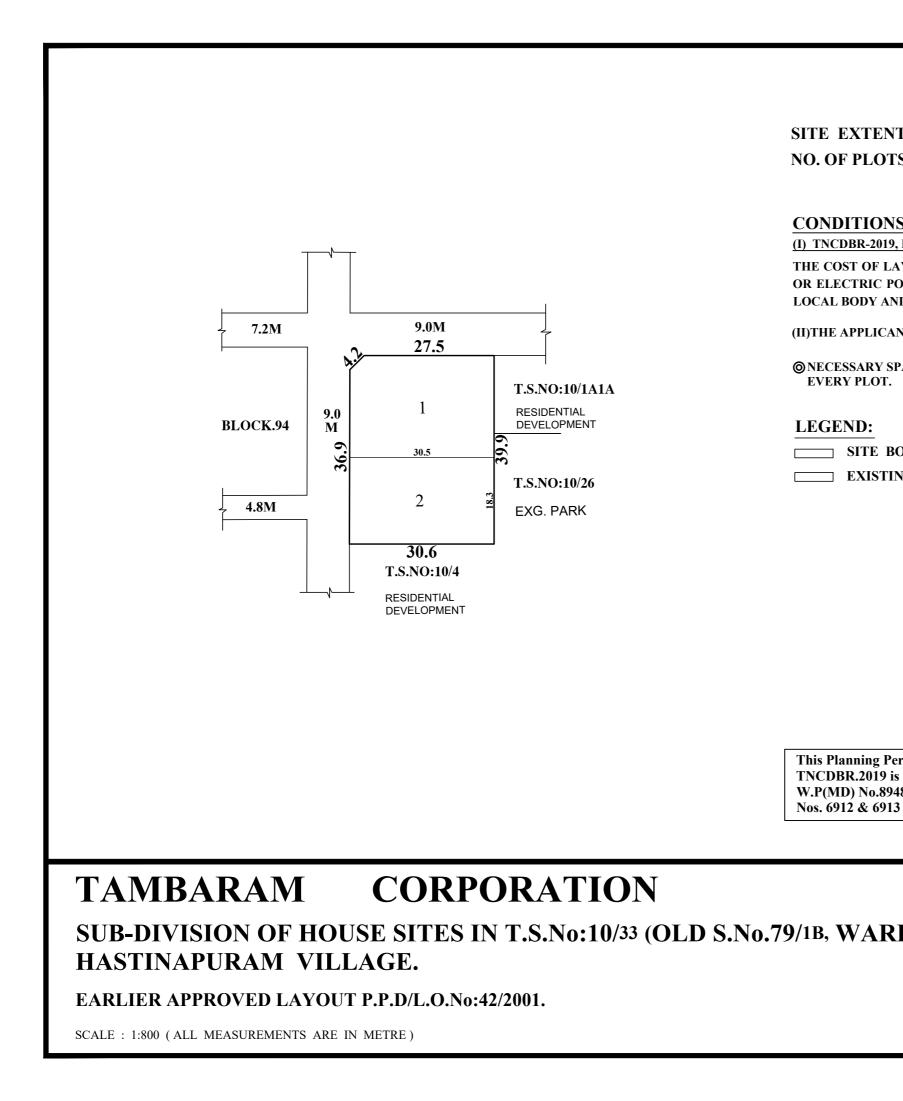

| (AS PER DOCUMENT)                                                                                       | : 1214 SQ.M                                                                                                                                                          |
|---------------------------------------------------------------------------------------------------------|----------------------------------------------------------------------------------------------------------------------------------------------------------------------|
| 5                                                                                                       | : 2 Nos                                                                                                                                                              |
|                                                                                                         |                                                                                                                                                                      |
| 5 <u>:</u><br>RULE NO: 47 (11 <u>)</u>                                                                  |                                                                                                                                                                      |
| YING IMPROVEMENTS TO THE S<br>OWER SUPPLY THAT MAY BE RE                                                | SYSTEMS IN RESPECT OF ROAD, WATER SUPPLY, SEWERAGE, DRAINAGE<br>QUIRED AS ASSESSED BY THE CONCERNED AUTHORITY, NAMELY, THE<br>DARD, SHALL BE BORNE BY THE APPLICANT. |
|                                                                                                         | APE,SIZE & DIMENSIONS OF THE SITE UNDER REFERENCE.                                                                                                                   |
| ACE FOR BUILDING LINE TO BE                                                                             | LEFT AS PER THE RULE IN FORCE WHILE TAKING UP DEVELOPMENT IN                                                                                                         |
|                                                                                                         |                                                                                                                                                                      |
|                                                                                                         |                                                                                                                                                                      |
| DUNDARY                                                                                                 |                                                                                                                                                                      |
| G ROAD                                                                                                  |                                                                                                                                                                      |
|                                                                                                         | <b>CONDITIONS:</b>                                                                                                                                                   |
|                                                                                                         | THE SUB-DIVISION APPROVED IS VALID<br>SUBJECT TO OBTAINING SANCTION FROM<br>THE LOCAL BODY CONCERNED.                                                                |
|                                                                                                         | $\underline{P.P.D}$ NO : <u>59</u>                                                                                                                                   |
|                                                                                                         | L.O 2024                                                                                                                                                             |
|                                                                                                         | APPROVED                                                                                                                                                             |
|                                                                                                         | VIDE LETTER NO : LAYOUT-1/ 0321 / 2023                                                                                                                               |
| rmission Issued under New Rule<br>subject to final outcome of the<br>8 of 2019 and WMP (MD)<br>of 2019. | DATED : 15 / 03 / 2024                                                                                                                                               |
| 012017.                                                                                                 | <b>OFFICE COPY</b>                                                                                                                                                   |
|                                                                                                         | FOR CHIEF PLANNER (LAYOUT)                                                                                                                                           |
|                                                                                                         | CHENNAI METROPOLITAN<br>DEVELOPMENT AUTHORITY                                                                                                                        |
|                                                                                                         |                                                                                                                                                                      |
| D-F, BLOCK No.9                                                                                         |                                                                                                                                                                      |
|                                                                                                         |                                                                                                                                                                      |
|                                                                                                         |                                                                                                                                                                      |
|                                                                                                         |                                                                                                                                                                      |