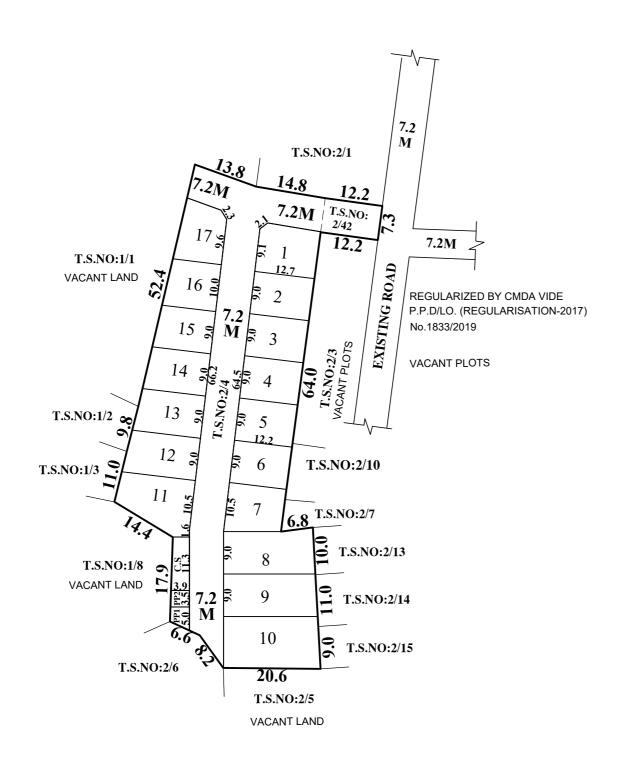

SITE EXTENT (AS PER PATTA) : 3189 SQ.M ROAD AREA : 955 SQ.M PUBLIC PURPOSE PROVIDED (1%) : 31 SQ.M

PP-1 HANDED OVER TO THE LOCAL BODY (0.5%) : 17.0 SQ.M PP-2 HANDED OVER TO THE TANGEDCO (0.5%) : 14.0 SQ.M

NO. OF PLOTS : 17 Nos CONVENIENT SHOP SITE : 1 No

## NOTE:

- 1. SPLAY 1.5M x 1.5M
- 2. MEASUREMENTS ARE INDICATED EXCLUDING SPLAY DIMENSIONS

3. ROAD AREA
PUBLIC PURPOSE-1
PUBLIC PURPOSE-2
(RESERVED FOR TANGEDCO)
WERE H
DOC.NO

WERE HANDED OVER TO THE LOCAL BODY VIDE GIFT DEED DOC.NO: 3292/2024,DATED:07.03.2024 @ SRO,AVADI.

## **LEGEND:**

SITE BOUNDARY

ROADS GIFTED TO LOCAL BODY

EXISTING ROAD

PUBLIC PURPOSE-1 GIFTED TO LOCAL BODY

PUBLIC PURPOSE-2 GIFTED TO LOCAL BODY (FOR TANGEDCO)

Nos. 6912 & 6913 of 2019.

This Planning Permission Issued under New Rule TNCDBR.2019 is subject to final outcome of the

# AVADI CORPORATION

LAYOUT OF HOUSE SITES IN T.S.No 2/4 & 2/42,(OLD S.No:15/2A & 15/2Bpt) WARD -H, BLOCK No.16 OF PALERIPATTU VILLAGE

SCALE: 1:800 (ALL MEASUREMENTS ARE IN METRE)