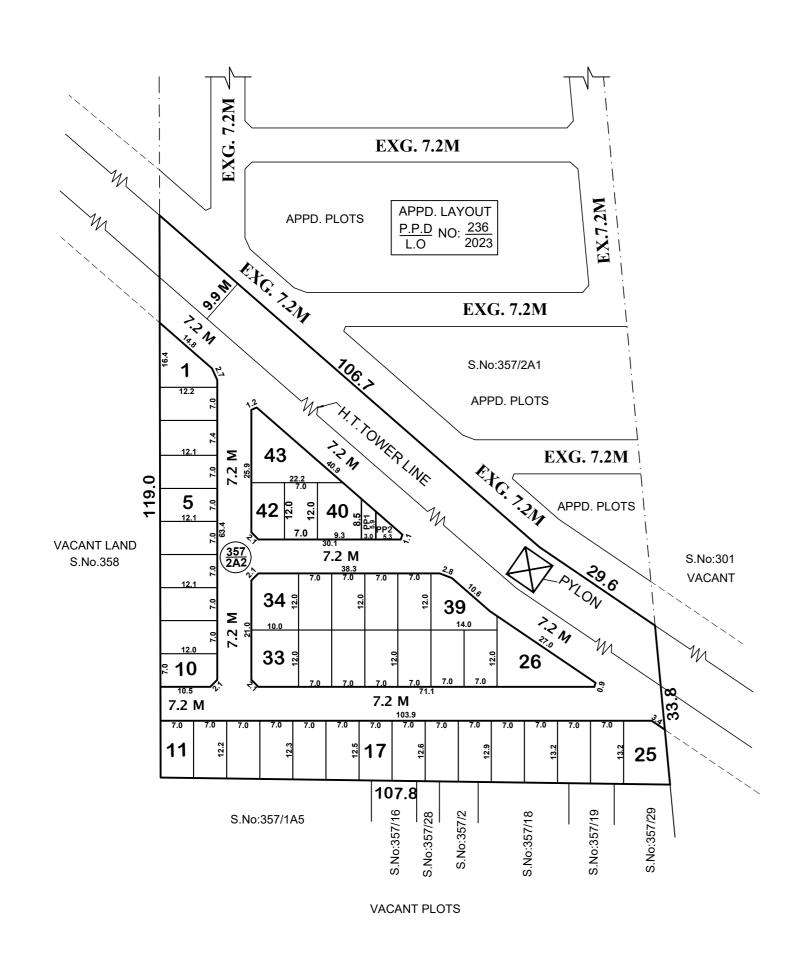

SITE EXTENT (AS PER DOCUMENT) = 7688 SQ.M

ROAD AREA = 3783 SQ.M

PUBLIC PURPOSE PROVIDED (1 & 2) = 41 SQ.M

P.P - 1 HANDED OVER TO THE LOCAL BODY (0.5% AREA: 21.0SQ.M) P.P - 2 HANDED OVER TO THE TANGEDCO (0.5% AREA: 20.0 SQ.M)

NO. OF PLOTS = 43 Nos.

## NOTE:

- 1. SPLAY 1.5M x 1.5M
- 2. MEASUREMENTS ARE INDICATED EXCLUDING SPLAY DIMENSIONS

3. ROAD AREA

PUBLIC PURPOSE AREA-1
(RESERVED FOR LOCAL BODY)
PUBLIC PURPOSE AREA-2
(RESERVED FOR TANGEDCO)

WERE HANDED OVER TO THE LOCAL BODY VIDE GIFT DEED
DOC. NO: 3655 / 2024, DATED: 04.03.2024 @ SRO, KUNRATHUR

### LEGEND:

SITE BOUNDARY

ROAD GIFTED TO LOCAL BODY

EXISTING ROAD

PUBLIC PURPOSE - 1 GIFTED TO LOCAL BODY

PUBLIC PURPOSE - 2 GIFTED TO LOCAL BODY (FOR TANGEDCO)

# POONAMALLEE PANCHAYAT UNION LIMIT

LAYOUT OF HOUSE SITES IN S.No: 357 / 2A2 OF KANNAPALAYAM VILLAGE.

SCALE: 1:800 (ALL MEASUREMENTS ARE IN METRE)