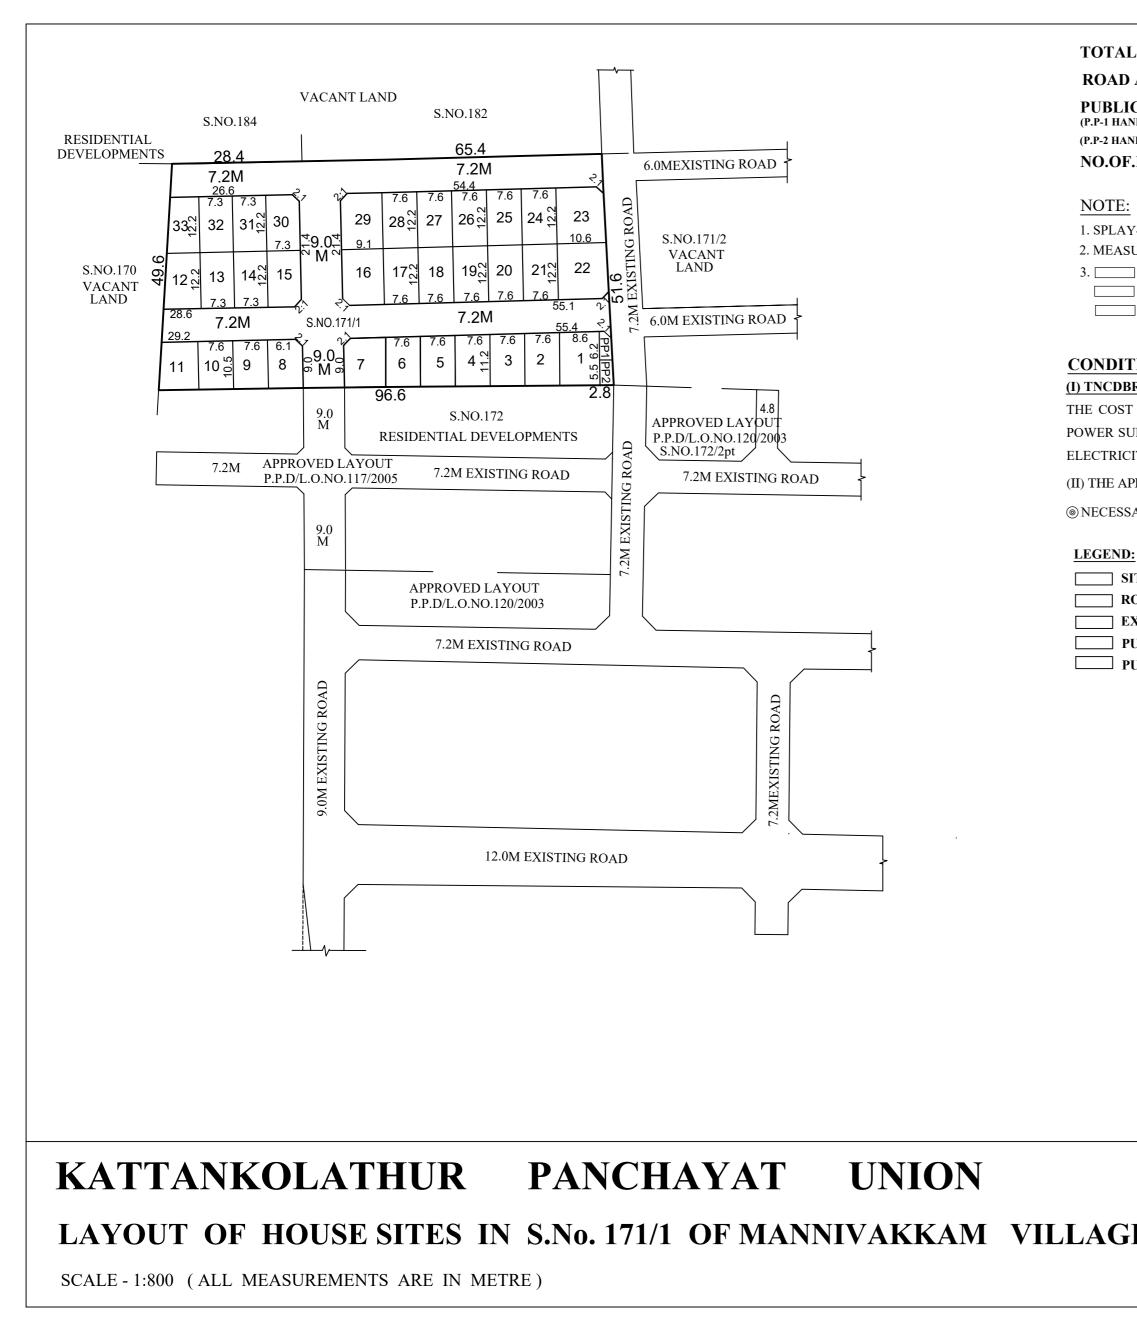

|                                                                                                                                                                                                                                           | FILE NO.L1/0006/2024                                                                                                                                                                      |
|-------------------------------------------------------------------------------------------------------------------------------------------------------------------------------------------------------------------------------------------|-------------------------------------------------------------------------------------------------------------------------------------------------------------------------------------------|
| AL EXTENT (AS PER PATTA): 4550 SQ.MD AREA: 1710 SQ.M                                                                                                                                                                                      |                                                                                                                                                                                           |
| LIC PURPOSE AREA (1%)<br>ANDED OVER TO THE LOCAL BODY 0.5% AREA : 16.0 SQ.M)<br>ANDED OVER TO THE TANGEDCO 0.5% AREA : 17.0 SQ.M)                                                                                                         |                                                                                                                                                                                           |
| F.PLOTS : 33 Nos.                                                                                                                                                                                                                         |                                                                                                                                                                                           |
| SUREMENTS ARE INDICATED EXCLUDING SPLAY DIMENSION<br>ROAD AREA<br>PUBLIC PURPOSE AREA-1<br>PUBLIC PURPOSE AREA-2<br>(RESERVED FOR TANGEDCO)<br>NO. 4148/2024, DATED: 1<br>ROAD AREA                                                       |                                                                                                                                                                                           |
| ITIONS:<br>PR 2010 PULE NO: 47 (11)                                                                                                                                                                                                       |                                                                                                                                                                                           |
| <u>DBR-2019, RULE NO: 47 (11)</u><br>ST OF LAYING IMPROVEMENTS TO THE SYSTEMS IN RESPECT OF RO                                                                                                                                            | DAD, WATER SUPPLY, SEWERAGE, DRAINAGE OR ELECTRIC                                                                                                                                         |
| SUPPLY THAT MAY BE REQUIRED AS ASSESSED BY THE CONCERNED                                                                                                                                                                                  |                                                                                                                                                                                           |
| CITY BOARD, SHALL BE BORNE BY THE APPLICANT.                                                                                                                                                                                              |                                                                                                                                                                                           |
| APPLICANT IS RESPONSIBLE FOR THE SHAPE, SIZE & DIMENSIONS OF TH                                                                                                                                                                           | IE SITE UNDER REFERENCE.                                                                                                                                                                  |
| SSARY SPACE FOR BUILDING LINE TO BE LEFT AS PER THE RULE IN FOR                                                                                                                                                                           |                                                                                                                                                                                           |
| PUBLIC PURPOSE-1 GIFTED TO LOCAL BODY                                                                                                                                                                                                     |                                                                                                                                                                                           |
| PUBLIC PURPOSE-1 GIFTED TO LOCAL BODY                                                                                                                                                                                                     | CONDITION:<br>THE LAYOUT APPROVED IS VALID SUBJECT TO<br>OBTAINING SANCTION FROM THE LOCAL BODY                                                                                           |
| PUBLIC PURPOSE-1 GIFTED TO LOCAL BODY                                                                                                                                                                                                     | THE LAYOUT APPROVED IS VALID SUBJECT TO                                                                                                                                                   |
| PUBLIC PURPOSE-1 GIFTED TO LOCAL BODY<br>PUBLIC PURPOSE-2 GIFTED TO LOCAL BODY (FOR TANGEDCO)                                                                                                                                             | THE LAYOUT APPROVED IS VALID SUBJECT TO<br>OBTAINING SANCTION FROM THE LOCAL BODY<br>CONCERNED.<br>$\underline{P.P.D}$ NO : $\underline{80}$                                              |
| PUBLIC PURPOSE-1 GIFTED TO LOCAL BODY<br>PUBLIC PURPOSE-2 GIFTED TO LOCAL BODY (FOR TANGEDCO)<br>This Planning Permission Issued under New Rule<br>TNCDBR.2019 is subject to final outcome of the<br>W.P(MD) No.8948 of 2019 and WMP (MD) | THE LAYOUT APPROVED IS VALID SUBJECT TO<br>OBTAINING SANCTION FROM THE LOCAL BODY<br>CONCERNED. $\frac{P.P.D}{L.O}$ NO : $\frac{80}{2024}$                                                |
| PUBLIC PURPOSE-1 GIFTED TO LOCAL BODY<br>PUBLIC PURPOSE-2 GIFTED TO LOCAL BODY (FOR TANGEDCO)                                                                                                                                             | THE LAYOUT APPROVED IS VALID SUBJECT TO<br>OBTAINING SANCTION FROM THE LOCAL BODY<br>CONCERNED. $\frac{P.P.D}{L.O}$ NO : $\frac{80}{2024}$ APPROVED                                       |
| TNCDBR.2019 is subject to final outcome of the W.P(MD) No.8948 of 2019 and WMP (MD)                                                                                                                                                       | THE LAYOUT APPROVED IS VALID SUBJECT TO<br>OBTAINING SANCTION FROM THE LOCAL BODY<br>CONCERNED. $\frac{P.P.D}{L.O}$ NO : $\frac{80}{2024}$ APPROVEDVIDE LETTER NO :LAYOUT-1 / 0006 / 2024 |