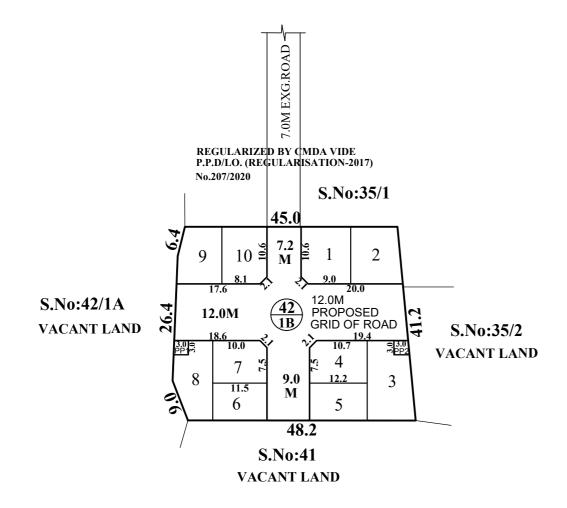

SITE EXTENT (AS PER PATTA) : 2000 SQ.M

ROAD AREA : 828 SQ.M

PUBLIC PURPOSE PROVIDED (1&2) : 18 SQ.M

PP-1 HANDED OVER TO THE LOCAL BODY (0.5%): 9.0 SQ.M PP-2 HANDED OVER TO THE TANGEDCO (0.5%): 9.0 SQ.M

NO. OF PLOTS : 10 Nos

#### NOTE:

- 1. SPLAY 1.5M x 1.5M
- 2. MEASUREMENTS ARE INDICATED EXCLUDING SPLAY DIMENSIONS
- 3. ROAD AREA

PUBLIC PURPOSE-1 (0.5%) WERE HANDED OVER TO THE LOCAL BODY VIDE GIFT DEED

PUBLIC PURPOSE-2 (0.5%) DOC.NO: 4538/2024, DATED:28.03.2024 @ SRO, AVADI.

(RESERVED FOR TANGEDCO)

#### LEGEND:

SITE BOUNDARY

ROADS GIFTED TO LOCAL BODY

EXISTING ROAD

PUBLIC PURPOSE-1 GIFTED TO LOCAL BODY

PUBLIC PURPOSE-2 GIFTED TO LOCAL BODY (FOR TANGEDCO)

# POONAMALLEE PANCHAYAT UNION

LAYOUT OF HOUSE SITES IN S.No:42/1B OF KARUNAKARACHERI VILLAGE.

SCALE: 1:800 (ALL MEASUREMENTS ARE IN METRE.)