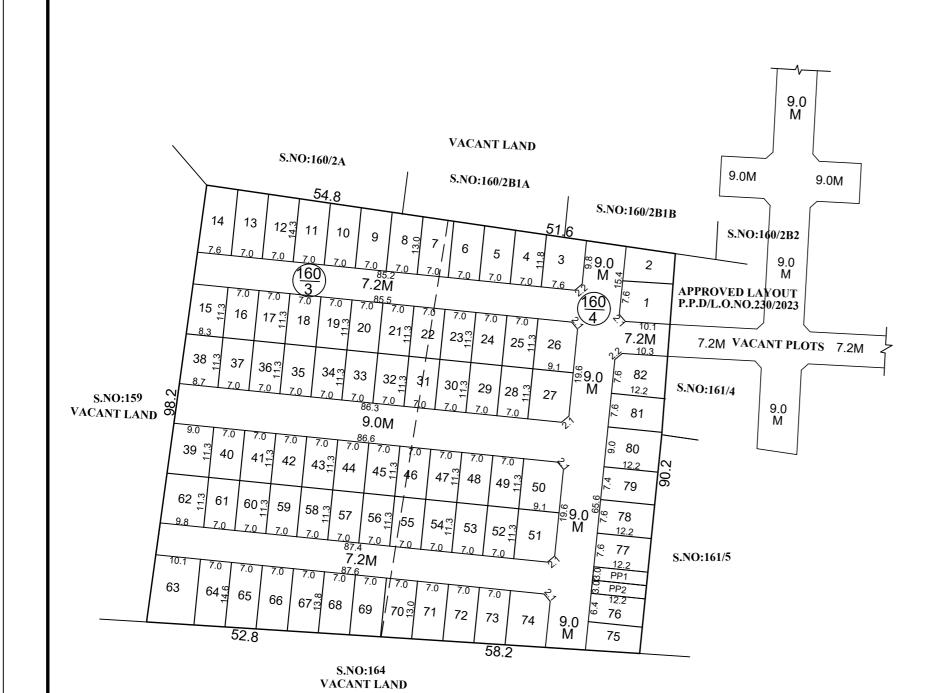

FILE NO.LAYOUT-1/0385/2023 TOTAL EXTENT : 9950 SQ.M ( AS PER PATTA) **ROAD AREA** : 2974 SQ.M **PUBLIC PURPOSE AREA (1%)** 74 SQ.M (P.P-1 HANDED OVER TO THE LOCAL BODY 0.5% AREA: 37.0 SQ.M) (P.P-2 HANDED OVER TO THE TANGEDCO 0.5% AREA : 37.0 SQ.M) TOTAL NO. OF PLOTS 82 Nos. NOTE: 1. SPLAY-1.5MX1.5M 2. MEASUREMENTS ARE INDICATED EXCLUDING SPLAY DIMENSION WERE HANDED OVER TO THE LOCAL BODY VIDE GIFT DEED PUBLIC PURPOSE AREA-1 DOCUMENT NO. 5567/2024, DATED: 23.04.2024, @ SRO AVADI.

### (I) TNCDBR-2019, RULE NO: 47 (11)

PUBLIC PURPOSE AREA-2 (RESERVED FOR TANGEDCO)

THE COST OF LAYING IMPROVEMENTS TO THE SYSTEMS IN RESPECT OF ROAD, WATER SUPPLY, SEWERAGE, DRAINAGE OR ELECTRIC POWER SUPPLY THAT MAY BE REQUIRED AS ASSESSED BY THE CONCERNED AUTHORITY, NAMELY, THE LOCAL BODY AND TAMIL NADU ELECTRICITY BOARD, SHALL BE BORNE BY THE APPLICANT.

#### **LEGEND:**

SITE BOUNDARY

ROADS GIFTED TO LOCAL BODY

**EXISTING ROAD** 

PUBLIC PURPOSE-1 GIFTED TO LOCAL BODY

PUBLIC PURPOSE-2 GIFTED TO LOCAL BODY (FOR TANGEDCO)

This Planning Permission Issued under New Rule TNCDBR.2019 is subject to final outcome of the W.P(MD) No.8948 of 2019 and WMP (MD) Nos. 6912 & 6913 of 2019.

# POONAMALLEE PANCHAYAT UNION

LAYOUT OF HOUSE SITES IN S.Nos: 160/3 & 160/4 OF SITHUKKADU VILLAGE. (KORATTUR - B VILLAGE AS PER PATTA)

SCALE - 1:800 (ALL MEASUREMENTS ARE IN METRE)