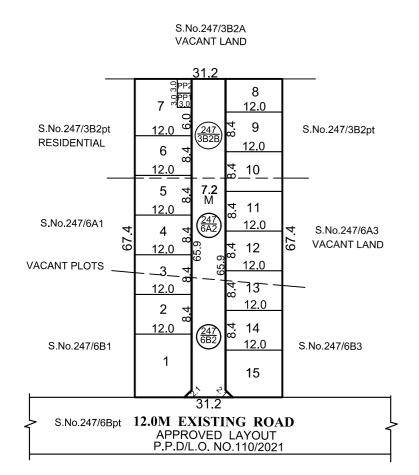

## LAYOUT OF HOUSE SITES IN S.Nos.247/3B2B, 6A2 & 247/6B2 OF AGARA

SCALE - 1:800 (ALL MEASUREMENTS ARE IN METRE)

|              | : | 2104 SQ.M |
|--------------|---|-----------|
|              | : | 488 SQ.M  |
|              | : | 18 SQ.M   |
| SQ.M<br>SQ.M |   |           |
|              | : | 15 Nos.   |