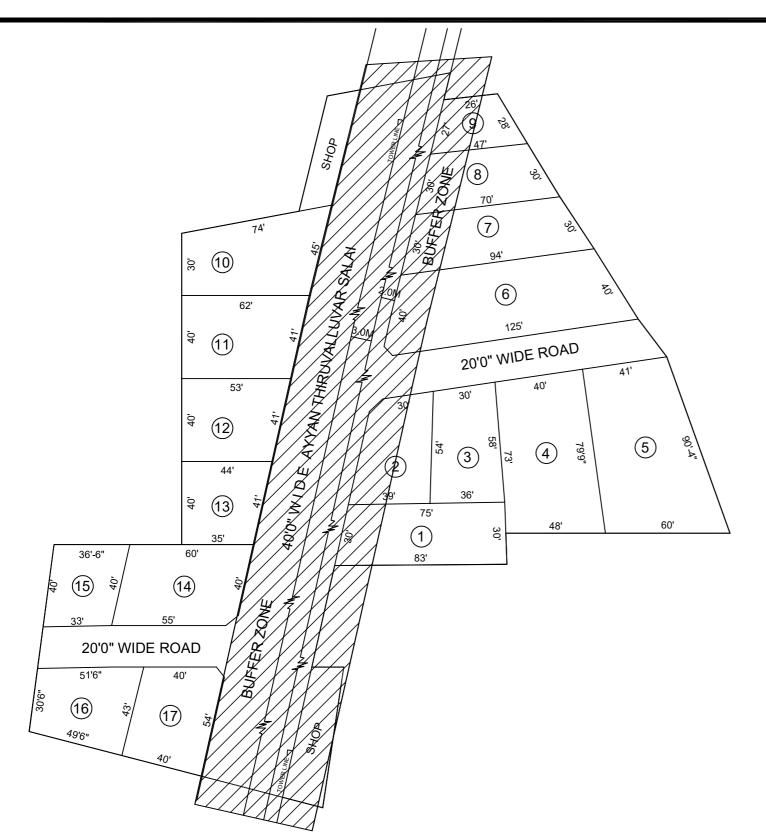

# AREA STATEMENT

TOTAL EXTENT : 5450 SQ.M

(as per frame work Dwg.)

ROAD AREA : 1725 SQ.M

PLOTTABLE AREA : 3725 SQ.M

TOTAL NO. OF PLOTS : 17 NOS

## NOTE:

GREATER CHENNAI CORPORATION TO ENSURE THAT ALL THE ROADS ARE VESTED WITH THEM

### **CONDITIONS:**

- As per G.O.(ms).no.78 h & ud ud4 (3) department dt. 04.05.2017 and G.O. (Ms). No. 172 H & UD(UD4 (3) dept. dated. 13.10.2017the individual plots to be regularised separately after approval of lay out framework
- 2) only those unapproved layouts where in a part or full number of plots have been sold through a registered sale deed as on 20 th October 2016 shall be Considered for regularization under these rules.
- 3) As per G.O.(Ms).No:172 H & UD (UD4 (3) Dept dt.13.10.2017 OSR charges are exempted for the plots sold on or before 20.10.2016
- 4) As per G.O.(Ms).No.78 H & UD ( UD4 (3) Dept dt. 04.05.2017and G.O. (Ms). No.172 H & UD(UD4 (3) dept. dated.13.10.2017, Rule 4 (7) the lands below the alignment of hight tension and extra high voltage electric line including tower line not to be Regularised, hence buffer zone has been provided.

#### **LEGEND**

LAYOUT BOUNDARY

ROAD

TOWER LINE BUFFER ZONE

P.P.D (Regularisation NO : 2017)

2017

01

#### **APPROVED**

VIDE LETTER NO : Reg.L / 13534 / 2017

DATE : 15 / 12 / 2017

OFFICE COPY

FOR MEMBER SECRETARY
CHENNAI METROPOLITAN
DEVELOPMENT AUTHORITY

IN-PRINCIPLE APPROVAL OF LAYOUT FRAMEWORK IN S.No: 85/PT, PUTHAGARAM VILLAGE OF GREATER CHENNAI CORPORATION AS PER G.O.(Ms) No:78 H&UD UD4 (3) DEPT. DT:04.05.2017 AND G.O.(Ms) No:172 H&UD UD4 (3) DEPT. DT:13.10.2017

SCALE: 1" = 66' (ALL MEASUREMENTS ARE IN FEET)