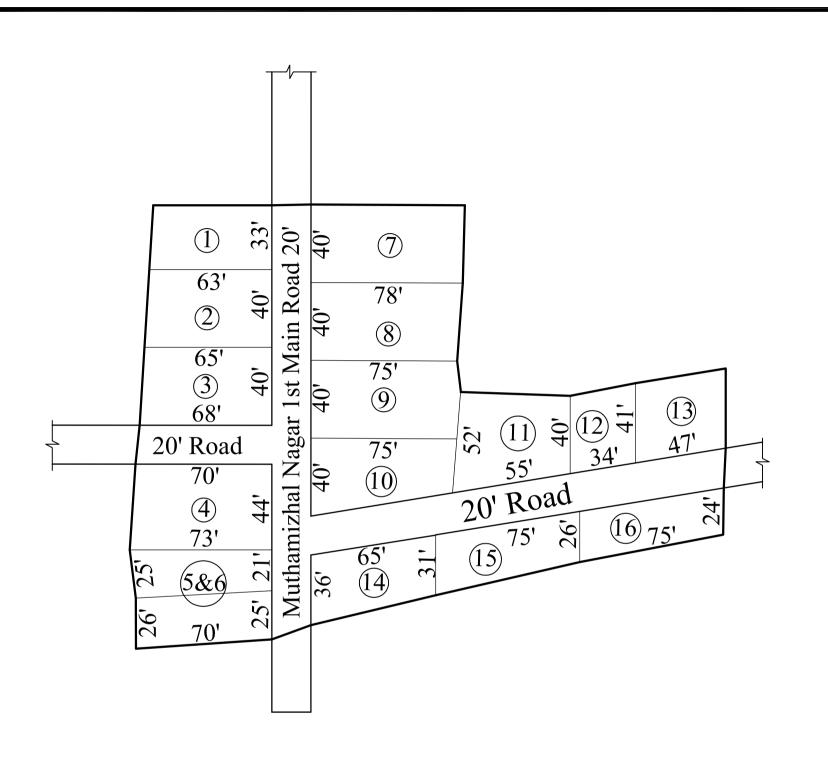

# AREA STATEMENT

TOTAL EXTENT : 47704 Sq.Ft.

(as per frame work Dwg.)

ROAD AREA : 10075 Sq.Ft.

PLOTTABLE AREA : 37629 Sq.Ft.

TOTAL NO. OF PLOTS : 16 NOS

## NOTE:

- 1) GREATER CHENNAI CORPORATION TO ENSURE THAT ALL THE ROADS ARE VESTED WITH THEM
- 2) A SPLAY AT THE INTERSECTION OF TWO OR MORE STREETS / ROADS SHALL BE PROVIDED AS PER DR 29.

#### LEGEND

LAYOUT BOUNDARY

ROAD

P.P.D (Regularisation NO :

SCALE: 1" = 66' (ALL MEASUREMENTS ARE IN FEET)