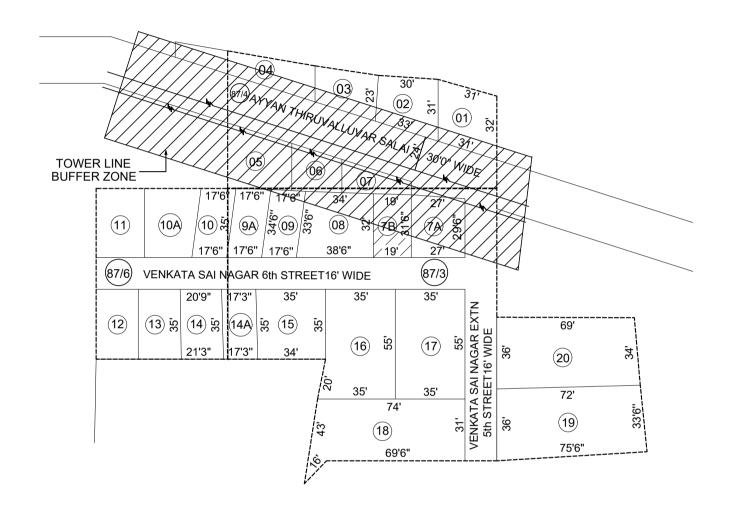

## AREA STATEMENT

TOTAL EXTENT : 3471 SQ.M

(as per frame work Dwg.)

ROAD AREA : 783 SQ.M

PLOTTABLE AREA : 2688 SQ.M

TOTAL NO. OF PLOTS : 25 NOS

## **CONDITIONS:**

- As per G.O.(ms).no.78 h & ud ud4 (3) department dt. 04.05.2017 and G.O. (Ms). No. 172 H & UD(UD4 (3) dept. dated. 13.10.2017the individual plots to be regularised separately after approval of lay out framework
- 2) only those unapproved layouts where in a part or full number of plots have been sold through a registered sale deed as on 20 th October 2016 shall be Considered for regularization under these rules.
- 3) As per G.O.(Ms).No:172 H & UD (UD4 (3) Dept dt.13.10.2017 OSR charges are exempted for the plots sold on or before 20.10.2016
- 4) As per G.O.(Ms).No.78 H & UD ( UD4 (3) Dept dt. 04.05.2017and G.O. (Ms). No.172 H & UD(UD4 (3) dept. dated.13.10.2017, Rule 4 (7) the lands below the alignment of hight tension and extra high voltage electric line including tower line not to be Regularised, hence buffer zone has been provided.

## <u>LEGEND</u>

LAYOUT BOUNDARY

□ ROAD

TOWER LINE BUFFER ZONE

..O (Regularisation NO 2017)

**APPROVED** 

VIDE LETTER NO : Reg.L / 13133 / 2017

DATE : 21 / 12 / 2017

OFFICE COPY

FOR MEMBER SECRETARY CHENNAI METROPOLITAN DEVELOPMENT AUTHORITY

03

2017

IN-PRINCIPLE APPROVAL OF LAYOUT FRAMEWORK IN S.NO: 87/3, 87/4 AND 87/6 AT PUTHAGARAM VILLAGE OF GREATER CHENNAI CORPORATION AS PER G.O.(Ms) No:78 H&UD UD4 (3) DEPT. DT:04.05.2017 AND G.O.(Ms) No:172 H&UD UD4 (3) DEPT. DT:13.10.2017

SCALE: 1" = 66' (ALL MEASUREMENTS ARE IN FEET)