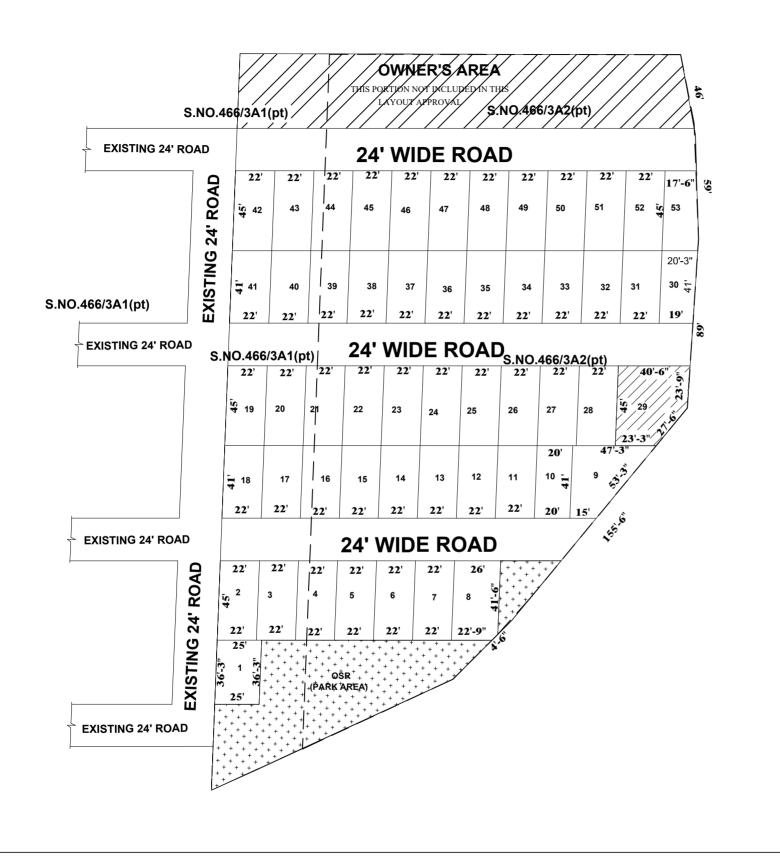

AREA STATEMENT

TOTAL EXTENT : 74960.00 SQ.FT.

ROAD AREA 17326.00 SQ.FT.

PLOTTABLE AREA : 57634.00 SQ.FT.

SOLD OUT AREA 1542.00 SQ.FT.

: 56092.00 SQ.FT. UNSOLD AREA

10% OF UN SOLD PLOTS

AREA REQUIRED FOR OSR : 5610.00 SO.FT.

OSR PROVIDED 7200.00 SQ.FT.

UNSOLD AREA (EXCLUDING 10% OF OSR) : 48892.00 SO.FT.

SOLD PLOTS 01 Nos.

UN SOLD PLOTS

TOTAL NO. OF PLOTS 53 Nos.

## NOTE:

- 1. A SPLAY AT THE INTERSECTION OF TWO OR MORE STREETS / ROADS SHALL BE PROVIDED AS PER TNCDBR RULE 47.
- 2.. ROAD AREA 17326 SOFT AND PARK AREA 7200 SOFT GIFTED TO THE COMMISSIONER, POONAMALLEE PANCHAYAT UNION VIDE GIFT DEED DOCUMENT NO.20583/ 2022 DATED 29.12.2022.

## LEGEND

LAYOUT BOUNDARY

ROAD

PARK

SOLD OUT PLOTS

UNSOLD PLOTS

THIS PORTION NOT INCLUDED IN THIS LAYOUT APPROVAL

P.P.D (Regularisation NO: L.O 2017)

## APPROVED

VIDE LETTER NO : Reg.L / 17711 / 2022 : 07 / 01 / 2023 DATE

OFFICE COPY

FOR DEPLITY PLANNER CHENNAI METROPOLITAN DEVELOPMENT AUTHORITY

2023

52 Nos.

REGULARISATION OF LAYOUT FRAMEWORK IN S.NO.466/3A1(pt) & 466/3A2(pt) OF THIRUNINRAVUR -B (MADURA KOSAVANPALAYAM) VILLAGE OF POONAMALLEE PANCHAYAT UNION AS PER G.O.(Ms).No.78 H & UD UD4 (3) DEPARTMENT DT.04.05.2017 AND G.O. (Ms). No. 172 H & UD(UD4 (3) dept. dated.13.10.2017