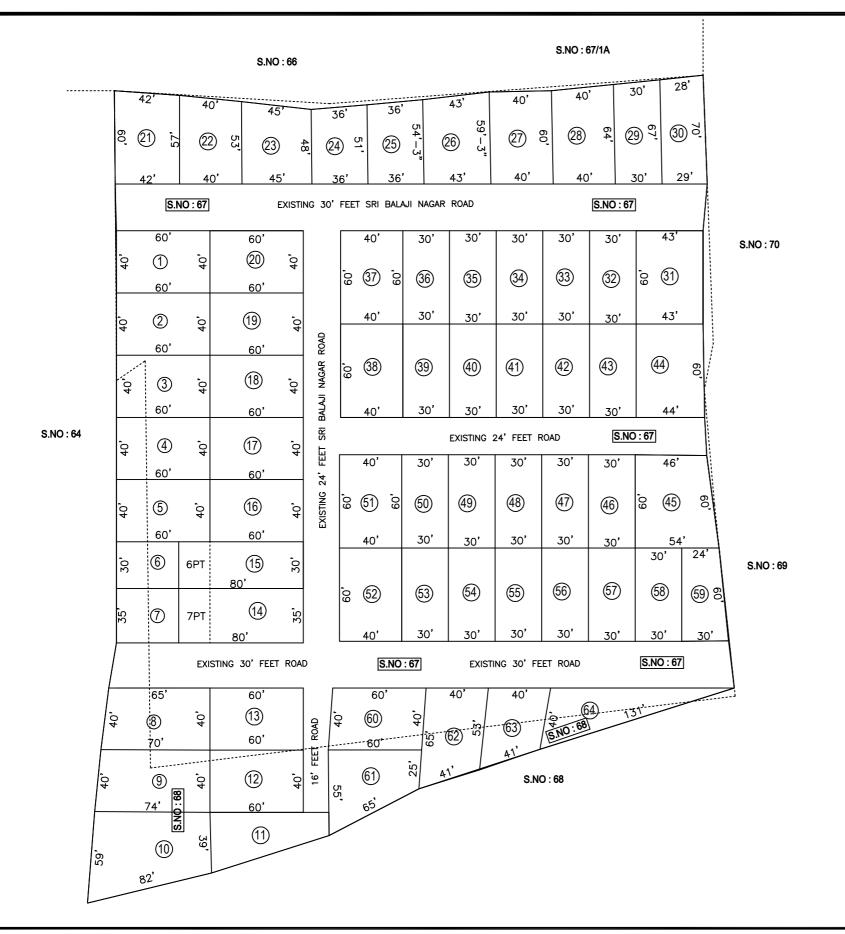

## AREA STATEMENT

TOTAL EXTENT : 174497 Sq.ft

(AS PER FRAME WORK DRAWING)

ROAD AREA : 36480 Sq.ft

PLOTTABLE AREA : 138017 Sq.ft

TOTAL NO. OF PLOTS : 64 Nos

LEGEND

LAYOUT BOUNDARY

☐ ROAD

EXG. ROAD

 $\frac{P.P.D}{L.O} \ \ \frac{\text{(Regularisation}}{\text{2017)}} \quad NO \ : \ \frac{08}{2018}$ 

APPROVED

VIDE LETTER NO : Reg.L / 339 / 2018

DATE : / 03 / 2018

OFFICE COPY

FOR MEMBER SECRETARY CHENNAI METROPOLITAN DEVELOPMENT AUTHORITY

IN-PRINCIPLE APPROVAL OF LAYOUT FRAMEWORK IN S.Nos:67&68, THANDALAM VILLAGE OF GREATER CHENNAI CORPORATION AS PER G.O.(Ms) No:78 H&UD UD4 (3) DEPT. DT:04.05.2017 AND G.O.(Ms) No:172 H&UD UD4 (3) DEPT. DT:13.10.2017

SCALE: 1" = 66' (ALL MEASUREMENTS ARE IN FEET)