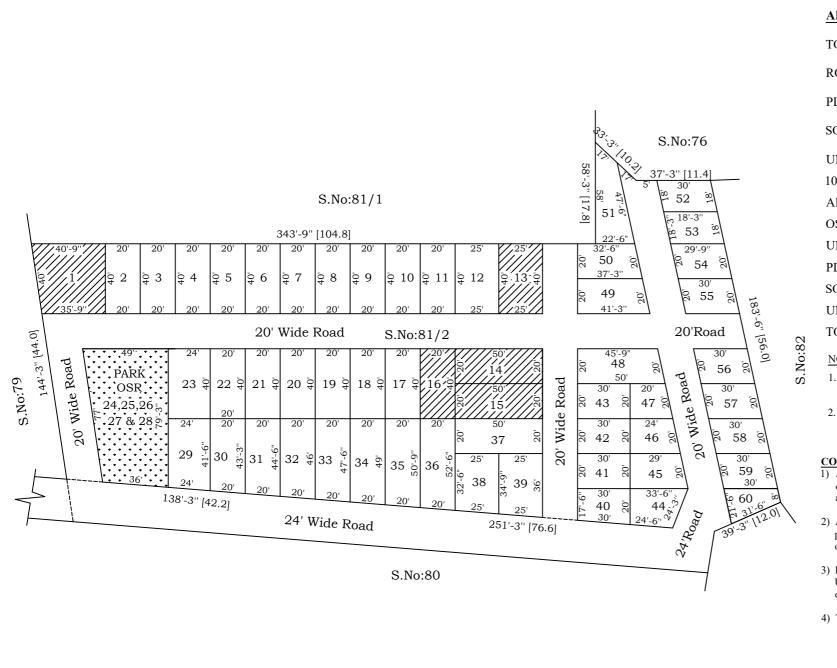

## AREA STATEMENT

TOTAL EXTENT 60817 SQ.FT. ROAD AREA 25154 SQ.FT. PLOTTABLE AREA 35663 SQ.FT. SOLD OUT AREA 4330 SQ.FT. **UNSOLD AREA** : 31333 SQ.FT. 10% OF UN SOLD PLOTS 3133 SQ.FT. AREA REQUIRED FOR OSR OSR PROVIDED 3295 SQ.FT. UNSOLD AREA (EXCLUDING 10% OF OSR) 28038 SO.FT. PLOT NO (24,25,26,27 & 28) RESERVED FOR OSR 05 Nos. SOLD PLOTS 05 Nos. UN SOLD PLOTS 51 Nos. TOTAL NO. OF PLOTS 61 Nos.

## NOTE:

- 1. A SPLAY AT THE INTERSECTION OF TWO OR MORE STREETS / ROADS SHALL BE PROVIDED AS PER TNCDBR RULE 47.
- 2. ROAD AREA 25154 SQ.FT. AND PARK AREA 3295 SQ.FT. GIFTED TO THE COMMISSIONER, POONAMALLEE PANCHAYAT UNION VIDE GIFT DEED DOCUMENT NO. 4496 / 2020 DATED 31.12.2020.

## LEGEND

LAYOUT BOUNDARY
ROAD

PARK

SOLD OUT PLOTS

UNSOLD PLOTS

 $\frac{\text{P.P.D}}{\text{L.O}}$  (Regularisation NO: 2017)

 $\frac{10}{2021}$ 

APPROVED