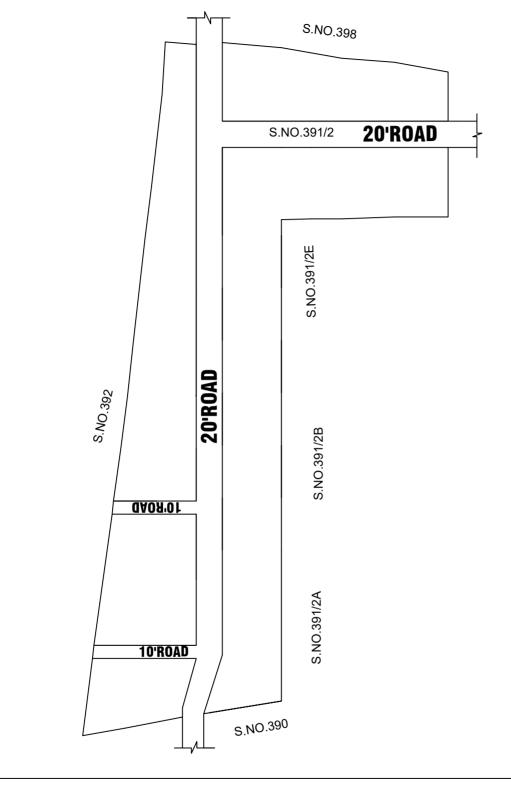

IN-PRINCIPLE APPROVAL OF LAYOUT FRAMEWORK IN S.NO:391/1,2PT AT PALLIKARANAI VILLAGE OF GREATER CHENNAI CORPORATION AS PER G.O.(Ms) No:78 H&UD UD4 (3) DEPT. DT:04.05.2017 AND G.O.(Ms) No:172 H&UD UD4 (3) DEPT. DT:13.10.2017AND OFFICE ORDER NO.15/2018 DT: 12.12.2018.

SCALE: 1" = 66' (ALL MEASUREMENTS ARE IN FEET)