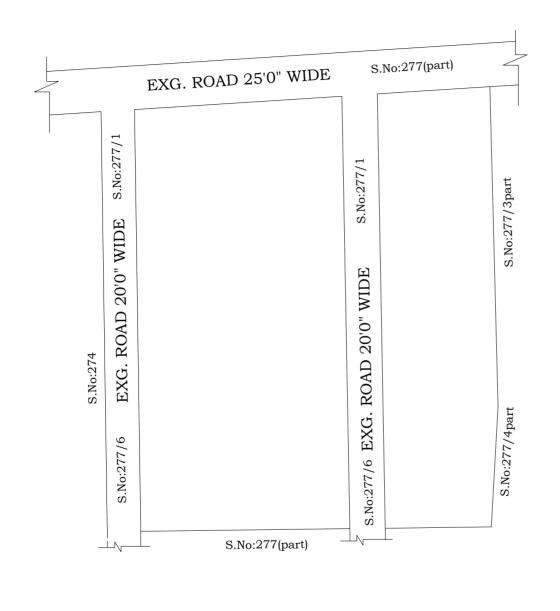

LEGEND

LAYOUT BOUNDARY
ROAD
EXG. ROAD

 $\frac{\text{P.P.D}}{\text{L.O}} \quad \text{(Regularization NO:} \quad \frac{1002}{2019}$ 

**APPROVED** 

VIDE LETTER NO DATE

: Reg.L /5554 / 2019 : /04/ 2019

OFFICE COPY

FOR DEPUTY PLANNER CHENNAI METROPOLITAN DEVELOPMENT AUTHORITY

IN-PRINCIPLE APPROVAL OF LAYOUT FRAMEWORK IN S.No:S.No:277/1,6 AT POLICHALUR VILLAGE OF ST. THOMAS MOUNT PANCHAYAT UNION AS PER G.O.(Ms) No:78 H&UD UD4 (3) DEPT. DT:04.05.2017 AND G.O.(Ms) No:172 H&UD UD4 (3) DEPT. DT:13.10.2017AND OFFICE ORDER NO.15/2018 DT: 12.12.2018.