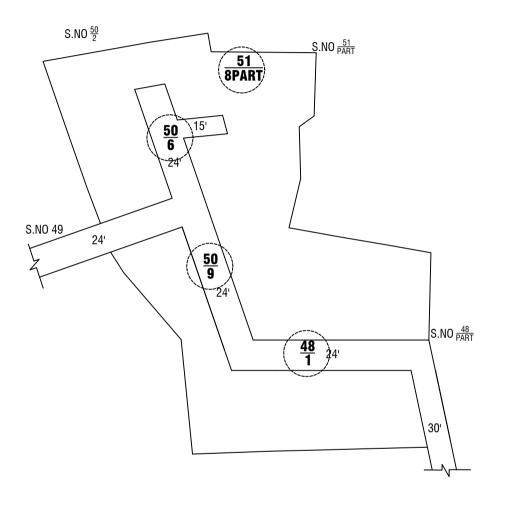

## OFFICE COPY

FOR DEPUTY PLANNER CHENNAI METROPOLITAN DEVELOPMENT AUTHORITY

IN-PRINCIPLE APPROVAL OF LAYOUT FRAMEWORK IN S.NO:48/1, 50/6,9 & 51/8PT AT NEELANGARAI VILLAGE OF GREATER CHENNAI CORPORATION AS PER G.O.(Ms) No:78 H&UD UD4 (3) DEPT. DT:04.05.2017 AND G.O.(Ms) No:172 H&UD UD4 (3) DEPT. DT:13.10.2017AND OFFICE ORDER NO.15/2018 DT: 12.12.2018.

Δ

SCALE: 1" = 66' (ALL MEASUREMENTS ARE IN FEET)