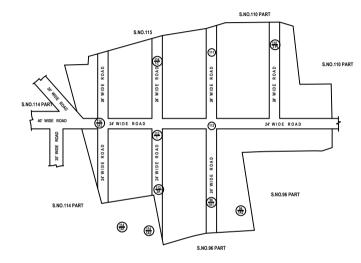

IN-PRINCIPLE APPROVAL OF LAYOUT FRAMEWORK IN S.NO:96/1A1.1A2, 110/2PT.4PT, 111, 112, 113/1.2A.2B. 114/1A1,1A2,1A3,1C AT THIRUMULLAIVOYAL VILLAGE OF AVADI MUNICIPALITY AS PER G.O.(Ms) No:78 H&UD UD4 (3) DEPT. DT:04.05.2017 AND G.O.(Ms) No:172 H&UD UD4 (3) DEPT. DT:13.10.2017AND OFFICE ORDER NO.15/2018 DT: 12.12.2018 SCALE: 1" = 66' (ALL MEASUREMENTS ARE IN FEET)

## LEGEND

LAYOUT BOUNDARY ROAD EXG. ROAD

P.P.D (Regularization 2017) NO

APPROVED

VIDE LETTER NO

: Reg.L /4943 / 2019 /04/ 2019

OFFICE COPY

FOR DEPUTY PLANNER CHENNAI METROPOLITAN DEVELOPMENT ALTRIOPITY

## NOTE:

- 1) A SPLAY AT THE INTERSECTION OF TWO OR MORE STREETS / ROADS AND STREET ALIGNMENTS BE PROVIDED AS PER THE DEVELOPMENT REGULATIONS OF CMA
- 2) AVADI MUNICIPALITY TO ENSURE THAT ALL THE ROADS ARE VESTED WITH THEM AS PER THE GOVERNMENT ORDERS

## CONDITIONS:

- 1) As per G.O.(ms).no.78 h & ud ud4 (3) department dt. 04.05.2017 and G.O. (Ms), No. 172 H & UD(UD4 (3) dept. dated. 13.10.2017the individual plots to be regularized separately after approval of lay out framework subject to satisfaction of site dimension / extent.
- 2) Only those unapproved layouts where in a part or full number of plots have been sold through a registered sale deed as on 20th October 2016 shall be Considered for regularization under these rules.
- 3) As per G.O.(Ms).No:172 H & UD (UD4 (3) Dept dt.13.10.2017 OSR charges are exempted for the plots sold on or before 20 10 2016
- 4) As per this Office No.15/2018 dt.12.12.2018 the In-Principle Layout Framework approved.
- 5) Plot or Layout in part or whole, which is located in Public water body like channel / canal etc., shall not be eligible for regularization.
- 6) The Local Body shall regularise the individual plot by considering the least extent of ownership documents i.e., patta & sale deed document.
- 7) Plots/Sub-Divisions/Layouts shall be regularized under these rules only for Residential usage.