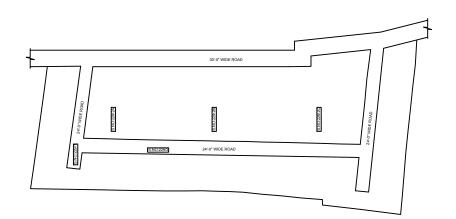

LAYOUT BOUNDARY ROAD ☐ EXG. ROAD

P.P.D (Regularization 2017) NO 1005

APPROVED

VIDE LETTER NO

Reg.L / 5206 / 2019

DATE

/ 04 / 2019

OFFICE COPY

FOR DEPUTY PLANNER CHENNAI METROPOLITAN DEVELOPMENT AUTHORITY

IN-PRINCIPLE APPROVAL OF LAYOUT FRAMEWORK IN S.No:229/1, 229/2A, 229/2B, 229/2C AND 229/3 AT SHOLINGANALLUR VILLAGE OF GREATER CHENNAI CORPORATION AS PER G.O.(Ms) No:78 H&UD UD4 (3) DEPT. DT:04.05.2017 AND G.O.(Ms) No:172 H&UD UD4 (3) DEPT. DT:13.10.2017 AND OFFICE ORDER NO.15/2018 DT: 12.12.2018.

SCALE: 1" = 66' (ALL MEASUREMENTS ARE IN FEET)