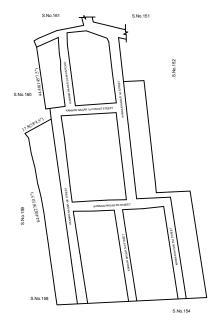

## NOTE:

- 1) A SPLAY AT THE INTERSECTION OF TWO OR MORE STREETS / ROADS AND STREET ALIGNMENTS BE PROVIDED AS PER THE DEVELOPMENT REGULATIONS OF CMA.
- 2) GREATER CHENNAI CORPORATION TO ENSURE THAT ALL THE ROADS ARE VESTED WITH THEM AS PER THE GOVERNMENT ORDERS

## CONDITIONS:

- 1) As per G.O.(ms).no.78 h & ud ud4 (3) department dt. 04.05.2017 and G.O. (Ms). No. 172 H & UD(UD4 (3) dept. dated. 13.10.2017the individual plots to be regularized separately after approval of lay out framework subject to satisfaction of site dimension / extent.
- 2) Only those unapproved layouts where in a part or full number of plots have been sold through a registered sale deed as on 20th October 2016 shall be Considered for regularization under these rules.
- 3) As per G.O.(Ms).No:172 H & UD (UD4 (3) Dept dt.13.10.2017 OSR charges are exempted for the plots sold on or before 20 10 2016
- 4) As per this Office No.15/2018 dt.12.12.2018 the In-Principle Layout Framework approved.
- 5) Plot or Layout in part or whole, which is located in Public water body like channel / canal etc..shall not be eligible for regularization.
- 6) The Local Body shall regularise the individual plot by considering the least extent of ownership documents i.e., patta & sale deed
- 7) Plots/Sub-Divisions/Layouts shall be regularized under these rules only for Residential usage.
- 8) The Local body has to obtain NOC from TamilNadu Housing Board(TNHB) before regularization of individual plots in the layout under reference

DATE

| LEGEND |                 |
|--------|-----------------|
|        | LAYOUT BOUNDARY |
|        | ROAD            |
|        | EVC BOAD        |

P.P.D (Regularization 2017) NO

APPROVED

VIDE LETTER NO Reg.L /5348 / 2019 /04/ 2019

OFFICE COPY

FOR DEPUTY PLANNER CHENNAI METROPOLITAN DEVELOPMENT AUTHORITY

IN-PRINCIPLE APPROVAL OF LAYOUT FRAMEWORK IN S NO:153 AT MADURAVOYAL VILLAGE OF GREATER CHENNAI CORPORATION AS PER G.O.(Ms) No:78 H&UD UD4 (3) DEPT. DT:04.05.2017 AND G.O.(Ms) No:172 H&UD UD4 (3) DEPT. DT:13.10.2017AND OFFICE ORDER NO.15/2018 DT: 12.12.2018. SCALE: 1" = 66' (ALL MEASUREMENTS ARE IN FEET)