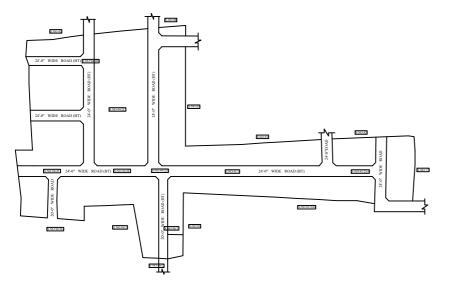

LEGEND

LAYOUT BOUNDARY

ROAD
EXG. ROAD

P.D (Regularization NO : 1046 2017) 1046

## APPROVED

VIDE LETTER NO : Reg.L / 5166 / 2019 DATE : /04/ 2019

OFFICE COPY

OFFICE COPY

FOR SENIOR PLANNER CHENNAI METROPOLITAN DEVELOPMENT AUTHORITY

IN-PRINCIPLE APPROVAL OF LAYOUT FRAMEWORK IN S.NO:81/1,2A1, 94/2B,2C,2D,2E,2F & 96/1 AT MATHUR VILLAGE OF GREATER CHENNAI CORPORATION AS PER G.O.(Ms) No:78 H&UD UD4 (3) DEPT. DT:04.05.2017 AND G.O.(Ms) No:172 H&UD UD4 (3) DEPT. DT:13.10.2017 AND OFFICE ORDER NO.15/2018 DT: 12.12.2018

SCALE: 1" = 66' (ALL MEASUREMENTS ARE IN FEET)