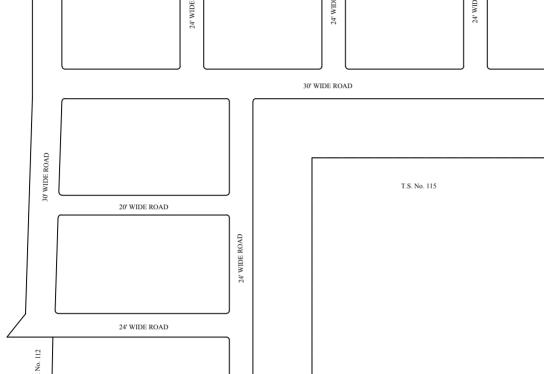

LEGEND

LAYOUT BOUNDARY
ROAD
EXG. ROAD

 $\frac{\text{P.P.D}}{\text{L.O}} \text{(Regularization 2017) NO} : \frac{1048}{2019}$ 

### OFFICE COPY

FOR DEPUTY PLANNER CHENNAI METROPOLITAN DEVELOPMENT AUTHORITY

IN-PRINCIPLE APPROVAL OF LAYOUT FRAMEWORK IN S.NO:121 & 83 AT KOLATHUR VILLAGE OF GREATER CHENNAI CORPORATION AS PER G.O.(Ms) No:78 H&UD UD4 (3) DEPT. DT:04.05.2017 AND G.O.(Ms) No:172 H&UD UD4 (3) DEPT. DT:13.10.2017AND OFFICE ORDER NO.15/2018 DT: 12.12.2018.

SCALE: 1" = 66' (ALL MEASUREMENTS ARE IN FEET)

T.S. Nos. 128, 127, 126, 125, 118