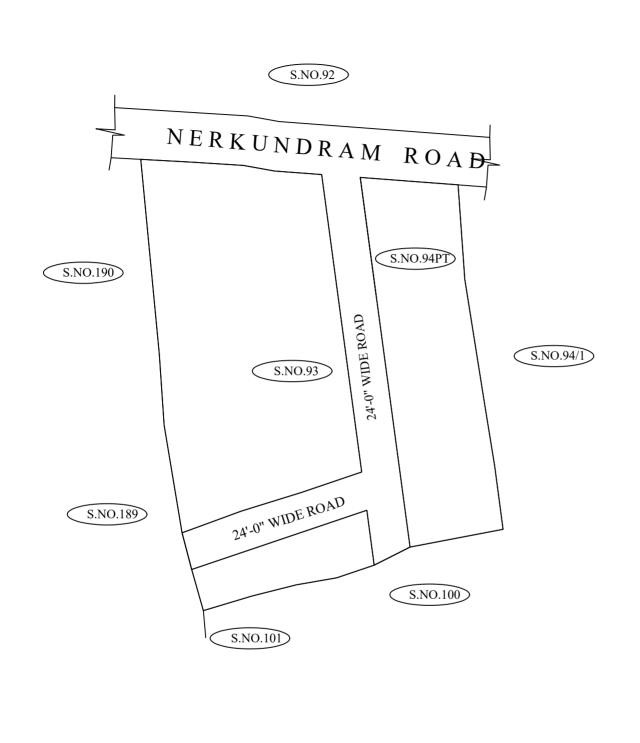

## OFFICE COPY

FOR DEPUTY PLANNER CHENNAI METROPOLITAN DEVELOPMENT AUTHORITY

IN-PRINCIPLE APPROVAL OF LAYOUT FRAMEWORK IN S.NO:93 & 94 PART AT NERKUNDRAM VILLAGE OF GREATER CHENNAI CORPORATION AS PER G.O.(Ms) No:78 H&UD UD4 (3) DEPT. DT:04.05.2017 AND G.O.(Ms) No:172 H&UD UD4 (3) DEPT. DT:13.10.2017AND OFFICE ORDER NO.15/2018 DT: 12.12.2018.

# **LEGEND**

LAYOUT BOUNDARY
ROAD
EXG. ROAD

 $\frac{\text{P.P.D}}{\text{L.O}} \quad \underset{\text{2017}}{\text{(Regularization NO : } \frac{1051}{2019}}$ 

## **NOTE:**

- 1) A SPLAY AT THE INTERSECTION OF TWO OR MORE STREETS / ROADS AND STREET ALIGNMENTS BE PROVIDED AS PER THE DEVELOPMENT REGULATIONS OF CMA.
- 2) GREATER CHENNAI CORPORATION TO ENSURE THAT ALL THE ROADS ARE VESTED WITH THEM AS PER THE GOVERNMENT ORDERS

SCALE: 1" = 66' (ALL MEASUREMENTS ARE IN FEET)