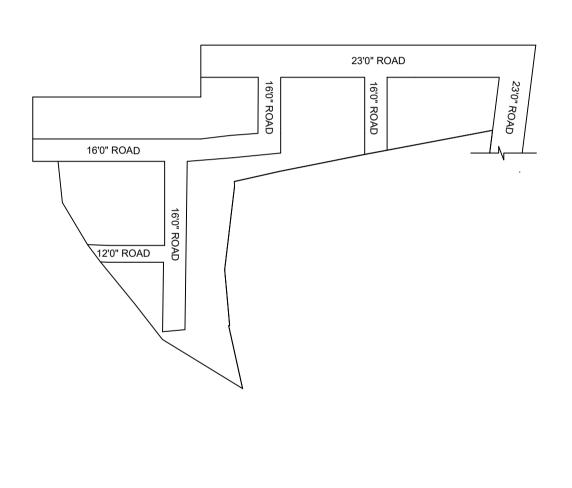

### **OFFICE COPY**

FOR DEPUTY PLANNER CHENNAI METROPOLITAN DEVELOPMENT AUTHORITY

IN-PRINCIPLE APPROVAL OF LAYOUT FRAMEWORK IN S.NO:433PT & 435PT AT SIRUGALATHUR VILLAGE OF KUNDRATHUR PANCHAYAT UNION AS PER G.O.(Ms) No:78 H&UD UD4 (3) DEPT. DT:04.05.2017 AND G.O.(Ms) No:172 H&UD UD4 (3) DEPT. DT:13.10.2017AND OFFICE ORDER NO.15/2018 DT: 12.12.2018.

SCALE: 1" = 66' (ALL MEASUREMENTS ARE IN FEET)

# NOTE:

- 1) A SPLAY AT THE INTERSECTION OF TWO OR MORE STREETS / ROADS AND STREET ALIGNMENTS BE PROVIDED AS PER THE DEVELOPMENT REGULATIONS OF CMA.
- 2) KUNDRATHUR PANCHAYAT UNION TO ENSURE THAT ALL THE ROADS ARE VESTED WITH THEM AS PER THE GOVERNMENT ORDERS