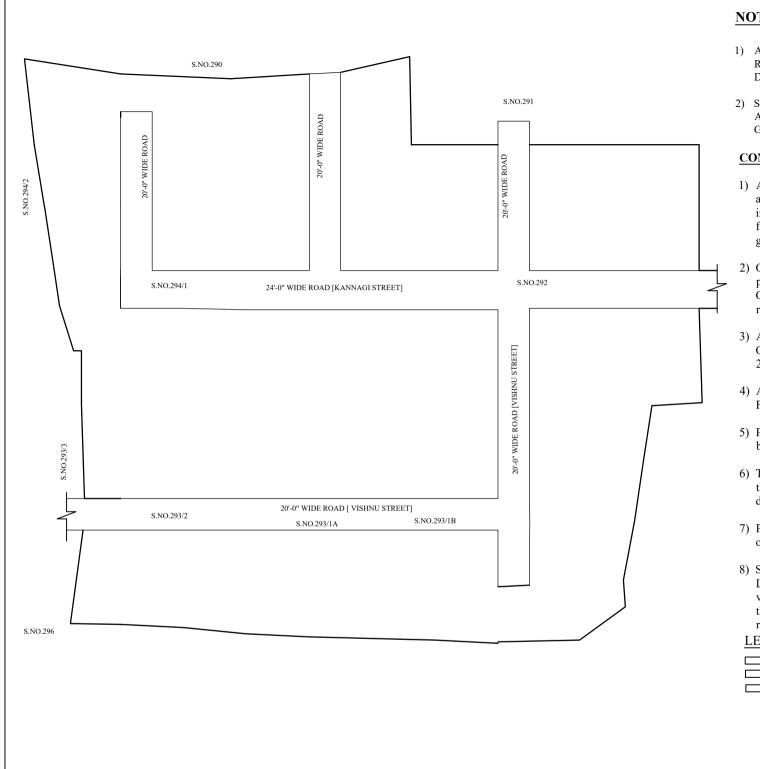

# **NOTE:**

- 1) A SPLAY AT THE INTERSECTION OF TWO OR MORE STREETS / ROADS AND STREET ALIGNMENTS BE PROVIDED AS PER THE DEVELOPMENT REGULATIONS OF CMA.
- 2) ST. THOMAS MOUNT PANCHAYAT UNION T O ENSURE THAT ALL THE ROADS ARE VESTED WITH THEM AS PER THE GOVERNMENT ORDERS.

## **CONDITIONS:**

- 1) As per G.O.(ms).no.78 h & ud ud4 (3) department dt. 04.05.2017 and G.O. (Ms). No. 172 H & UD(UD4 (3) dept. dated. 13.10.2017the individual plots to be regularized separately after approval of lay out framework subject to adhering the conditions stipulated in the government orders.
- 2) Only those unapproved layouts where in a part or full number of plots have been sold through a registered sale deed as on 20th October 2016 shall be Considered for regularization under these
- 3) As per G.O.(Ms).No:172 H & UD (UD4 (3) Dept dt.13.10.2017 OSR charges are exempted for the plots sold on or before 20.10.2016.
- 4) As per this Office No.15/2018 dt.12.12.2018 the In-Principle Layout Framework approved.
- 5) Plot or Layout in part or whole, which is located in Public water body like channel / canal etc., shall not be eligible for regularization.
- 6) The Local Body shall regularise the individual plot by considering the least extent of ownership documents i.e., patta & sale deed document.
- 7) Plots/Sub-Divisions/Layouts shall be regularized under these rules only for Residential usage.
- 8) S.No-294 of Polichalur Village is close to water body, Hence The Local body has to obtain NOC from PWD on inundation point of view and NOC from Tahsildar concerned, the layot is not obstructing the waterways on the common fields irrigation on the ground, before regularization of individual plots in the layout under reference.

### **LEGEND**

☐ LAYOUT BOUNDARY ROAD EXG. ROAD

P.P.D L.O

(Regularization NO : 1061 2017) 2019

### OFFICE COPY

FOR DEPUTY PLANNER CHENNAI METROPOLITAN DEVELOPMENT AUTHORITY

IN-PRINCIPLE APPROVAL OF LAYOUT FRAMEWORK IN S.NO:292, 293/1A,1B,2 & 294/1 AT POLICHALUR VILLAGE OF ST.THOMAS MOUNT PANCHAYAT UNION AS PER G.O.(Ms) No:78 H&UD UD4 (3) DEPT. DT:04.05.2017 AND G.O.(Ms) No:172 H&UD UD4 (3) DEPT. DT:13.10.2017AND OFFICE ORDER NO.15/2018 DT: 12.12.2018.

SCALE: 1" = 66' (ALL MEASUREMENTS ARE IN FEET)